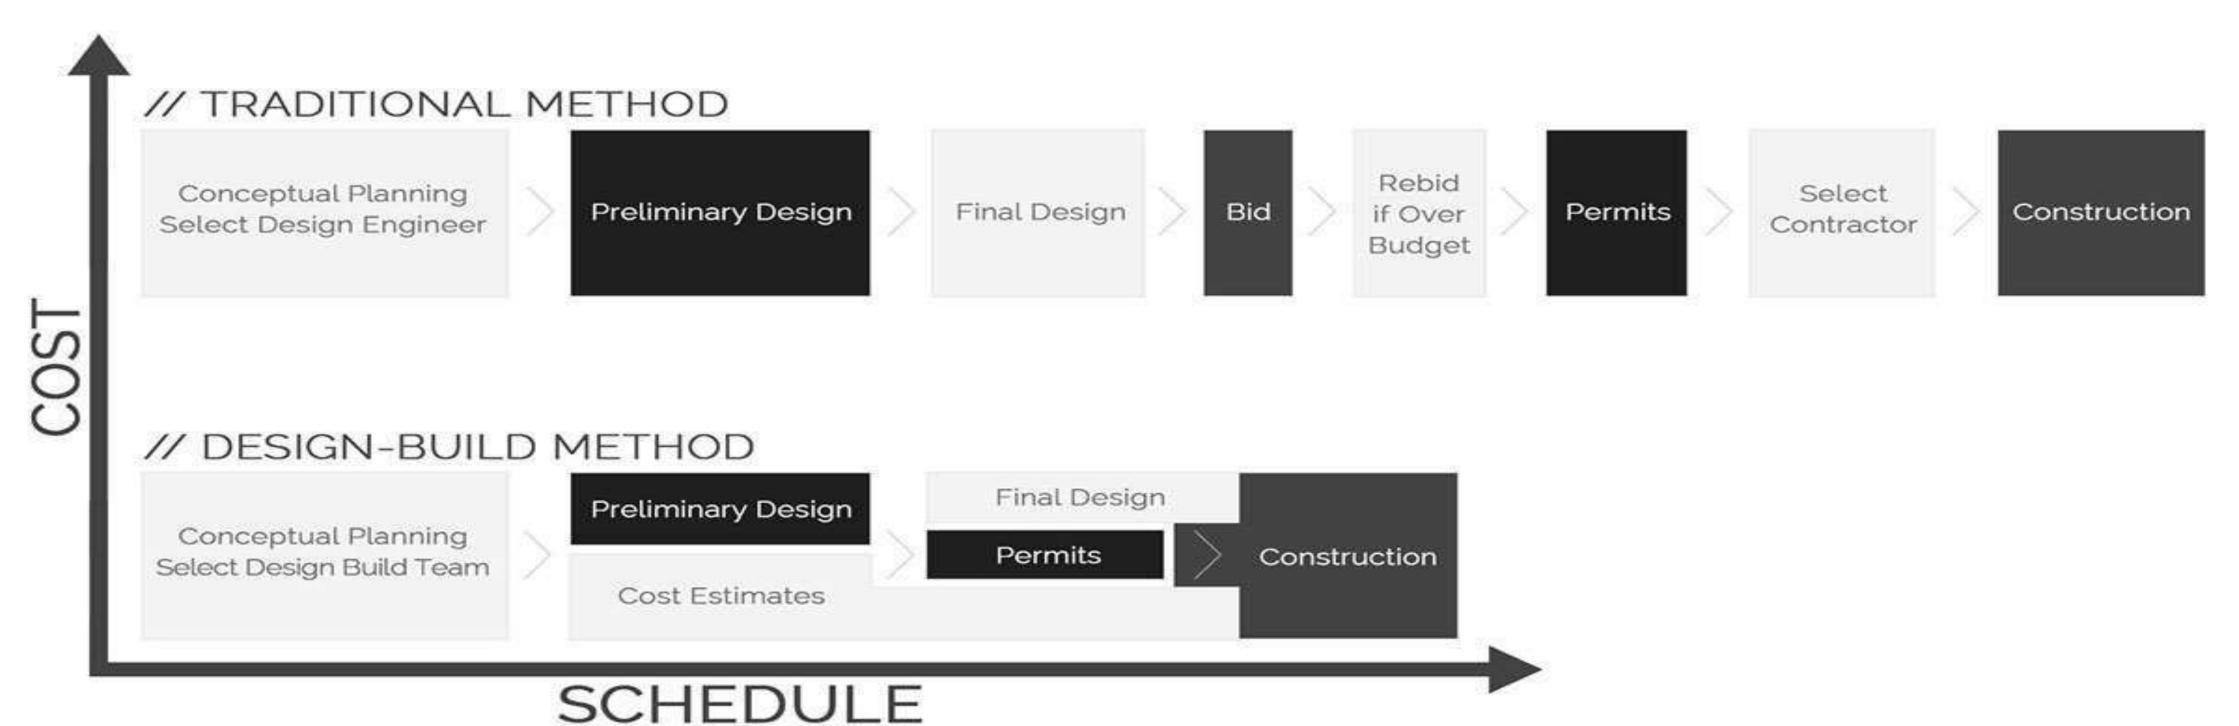

#### The design and build delivery method is a shift from the more traditional design-bid-build delivery of interior fit out contracts. Design build contracts are usually contracting method under tight schedule circumstances, and it is intended to save time and considerable cost. Successful design-build projects offer an owner