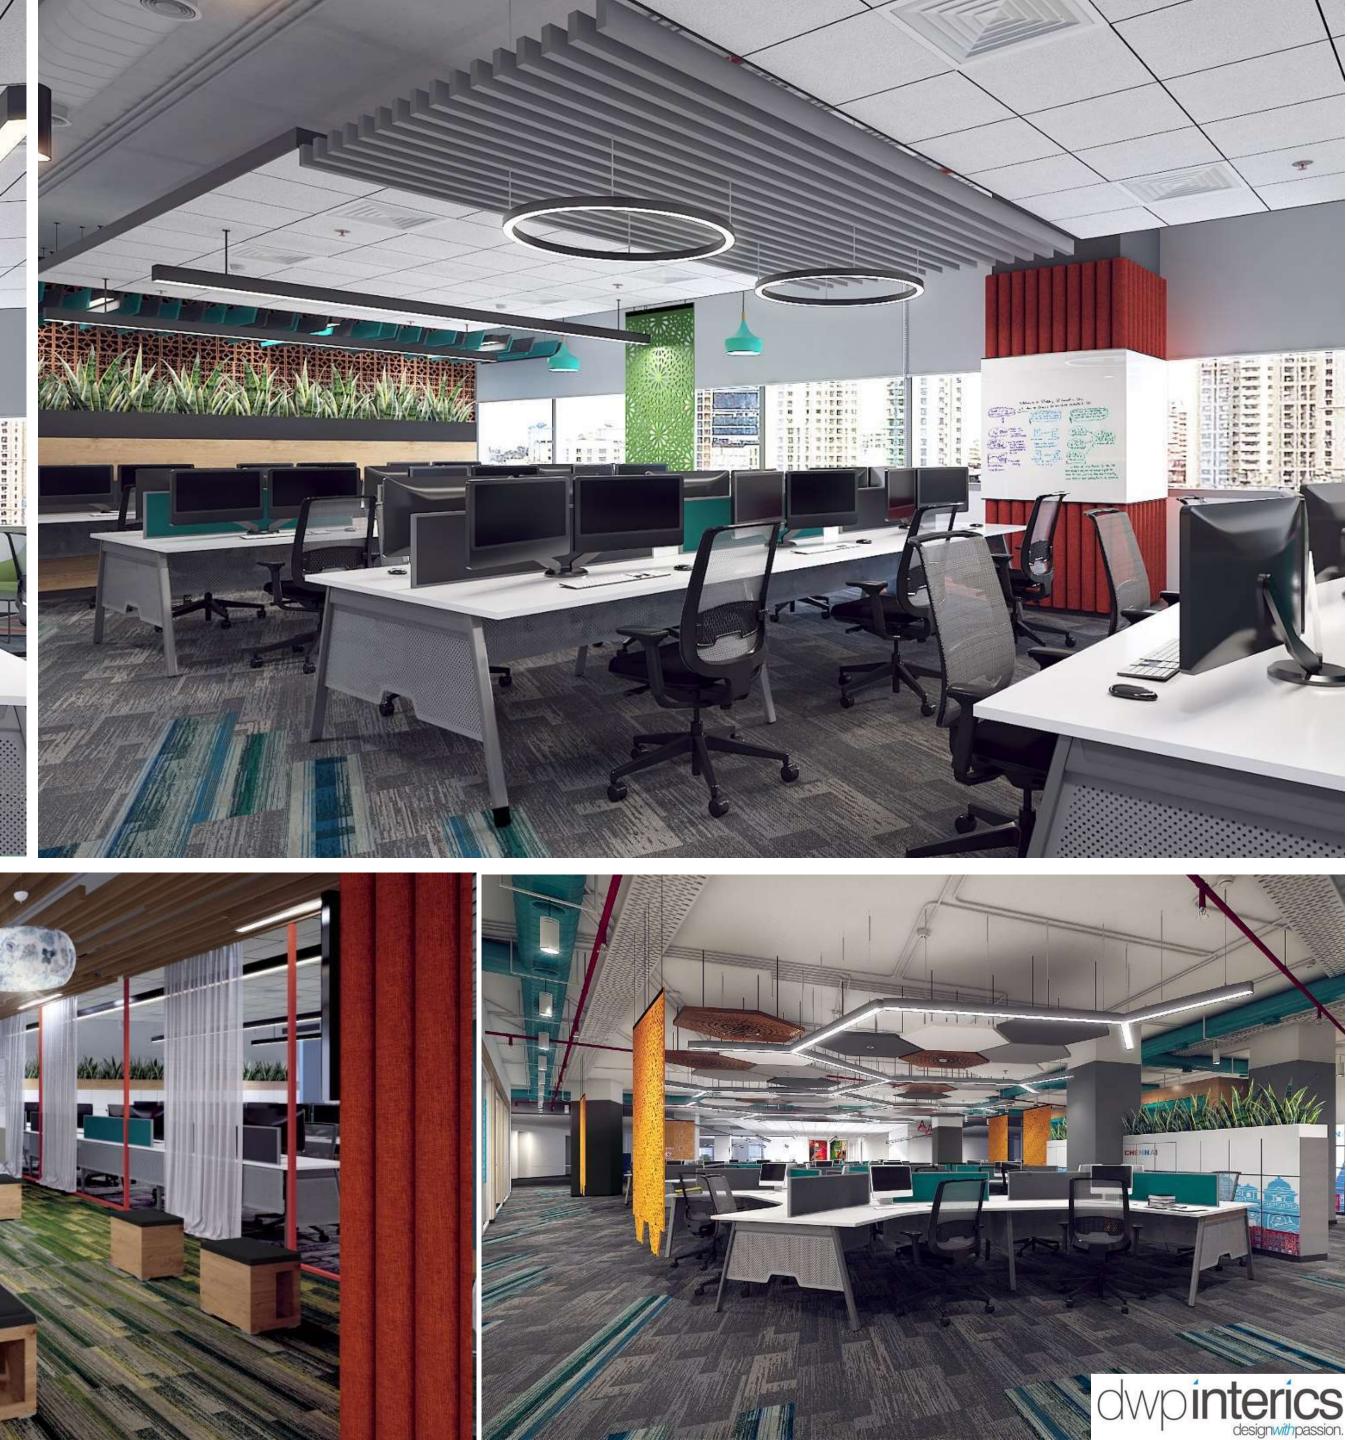

#### **Design Innovation**

Incubators, co-working spaces, start-up spaces, innovation centers, maker spaces, research institutes—these represent just some of what is now a growing portfolio of workspaces cradling the process of innovation.

- Innovation Spaces are often defined as spaces that strengthen
- **Interactions**
- **Communication & Collaboration;** 
  - Spaces that are open, transparent & contextually responsive

For as much as we have been mesmerized by iconic designs, flashy technology, and the excitement of bold colours on walls and furniture, successful spaces respond to what workers need—as teams or as individuals

**The ideal work environment** as the research found, spaces that are social

- Flexible •
- Comfortable, Open, Spacious.
- Collaborative with technology and environmentally conscious. •

in Bangalore