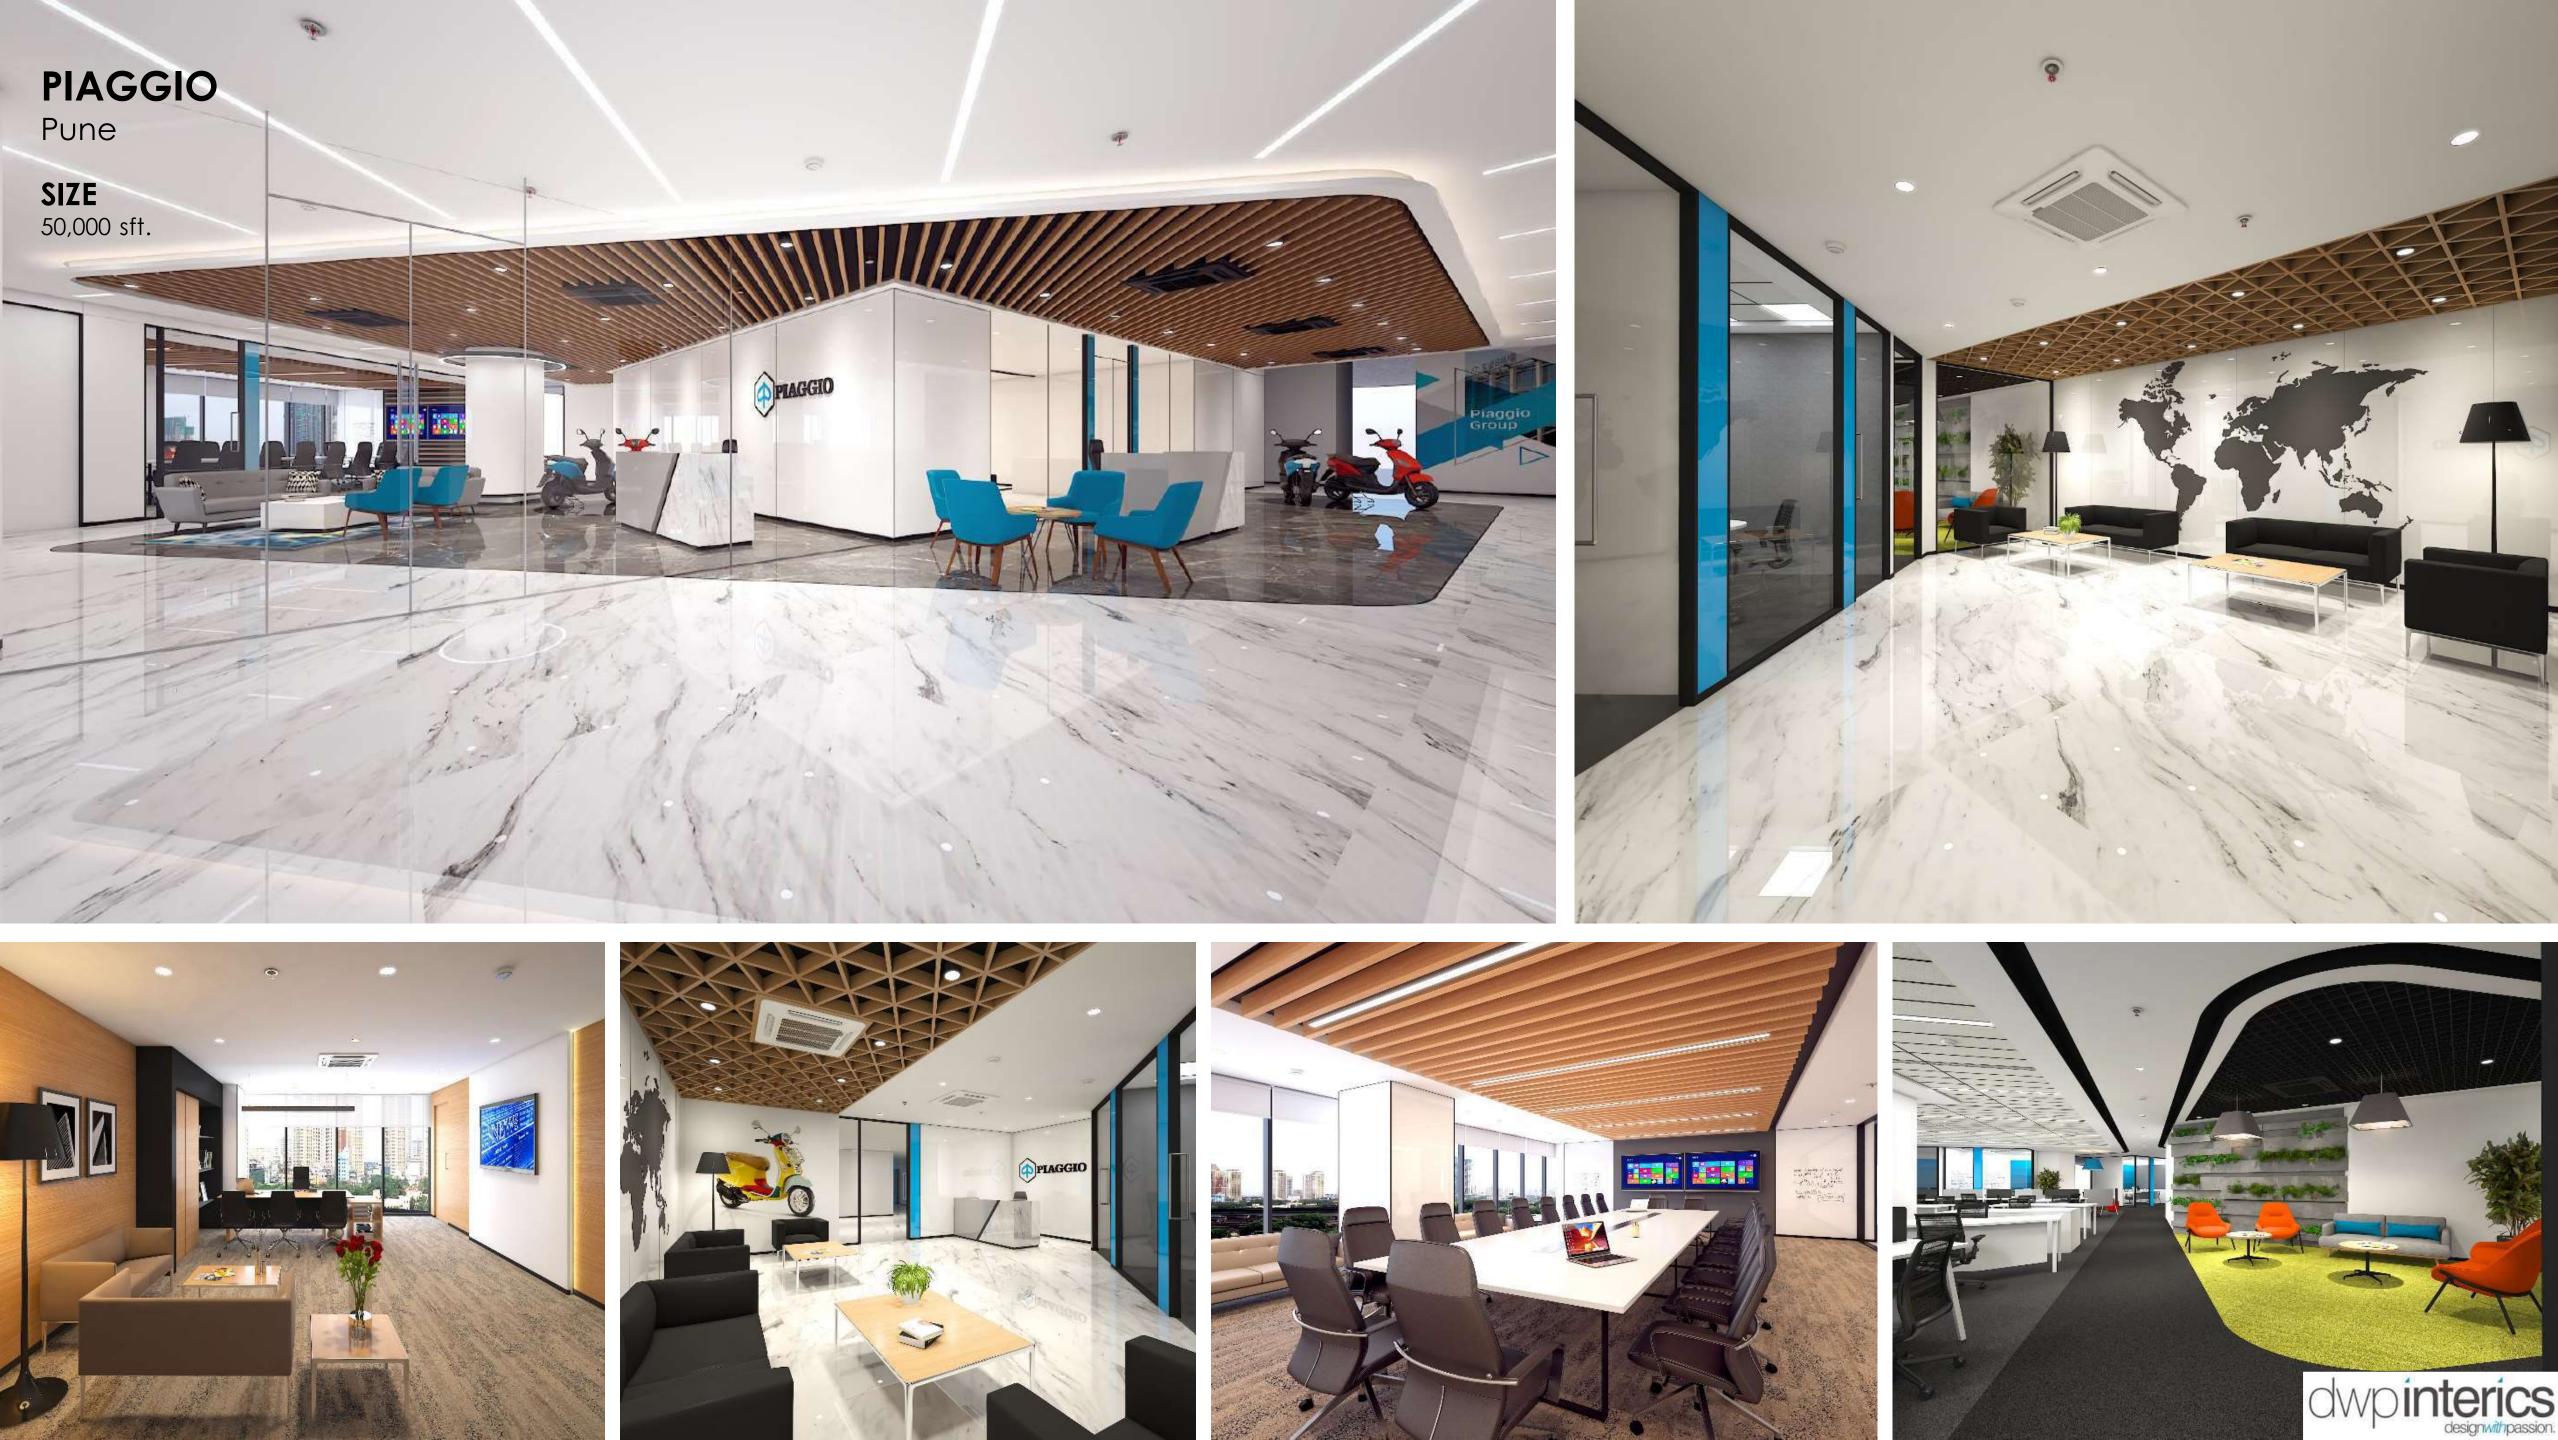

aces, innovation centers, maker spaces, research institutes—these represent just some of what is now a growing portfolio of workspaces cradling the process of innovation.

- Innovation Spaces are often defined as spaces that strengthen
- **Interactions**
- **Communication & Collaboration;** 
  - Spaces that are open, transparent & contextually responsive

For as much as we have been mesmerized by iconic designs, flashy technology, and the excitement of bold colours on walls and furniture, successful spaces respond to what workers need—as teams or as individuals



**The ideal work environment** as the research found, spaces that are social

- Flexible •
- Comfortable, Open, Spacious.
- Collaborative with technology and environmentally conscious. •

in Bangalore







## 























PALO ALTO Bangalore

**SIZE** 1,50,000 sft.



paloato

tin





#### HERE SOLUTION Bangalore, Jakarta, N Melbourne

SIZE 30,000 sft











#### CPPI INVESTMENTS (Canada Pension Plan Investment Board)

Mumbai

**SIZE** 25,000 SQFT













## FE FUND INFO Chennai

sft.

SIZE



WHERE A



は小町町ヶ日 村小町町1日

1123 123

5175





## SOCIETE GENERALE

Bangalore & Chennai

**SIZE** 2,50,000 sft.





SOCIETE GENERALE

and Solder Caste

P













#### HONEYWELL Bangalore

**SIZE** 1,20,000 sft.

12



A A A A A B

1 the









IMS HEALTH Bangalore

**SIZE** 300,000 sft.





imshealth Intelligence Applied











#### **CIBER** Bangalore

100,000 sf



ciber

......



#### ORACLE ODP Bangalore

**SIZE** 60,000 sft.-

















#### **ECLINICAL WORKS** Bangalore, AHMEDA