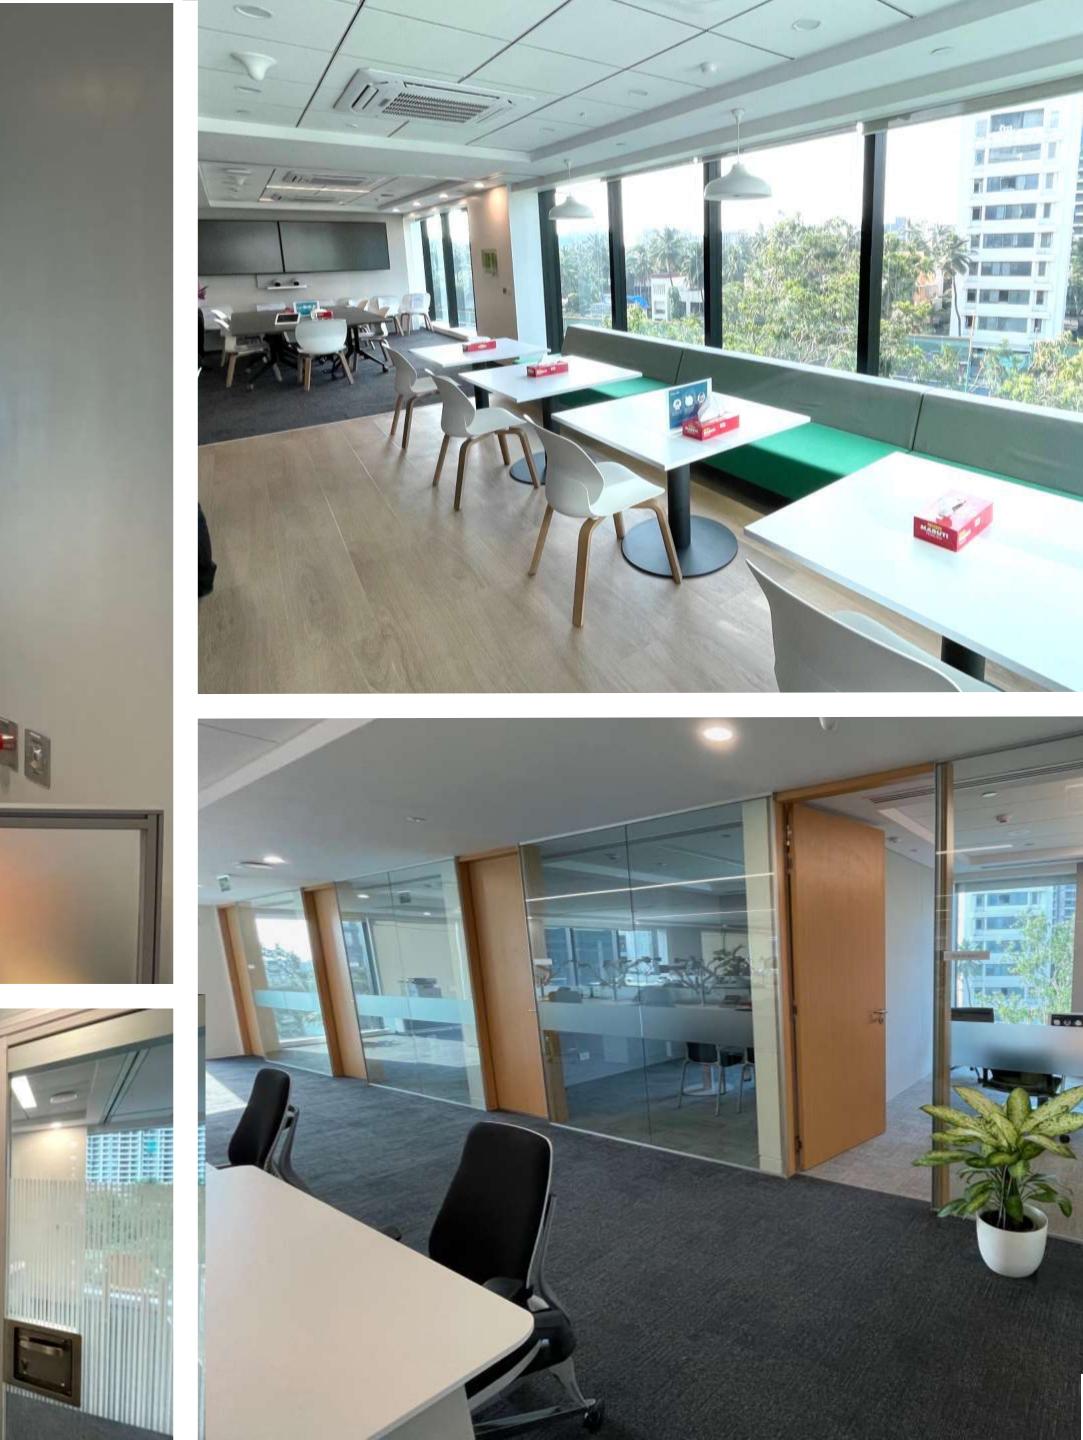

#### **Design Innovation**

Incubators, co-working spaces, start-up spaces, innovation centers, maker spaces, research institutes—these represent just some of what is now a growing portfolio of workspaces cradling the process of innovation.

- Innovation Spaces are often defined as spaces that strengthen
- **Interactions**
- **Communication & Collaboration;** 
  - Spaces that are open, transparent & contextually responsive

For as much as we have been mesmerized by iconic designs, flashy technology, and the excitement of bold colours on walls and furniture, successful spaces respond to what workers need—as teams or as individuals

**The ideal work environment** as the research found, spaces that are social

- Flexible •
- Comfortable, Open, Spacious.
- Collaborative with technology and environmentally conscious. •

in Bangalore