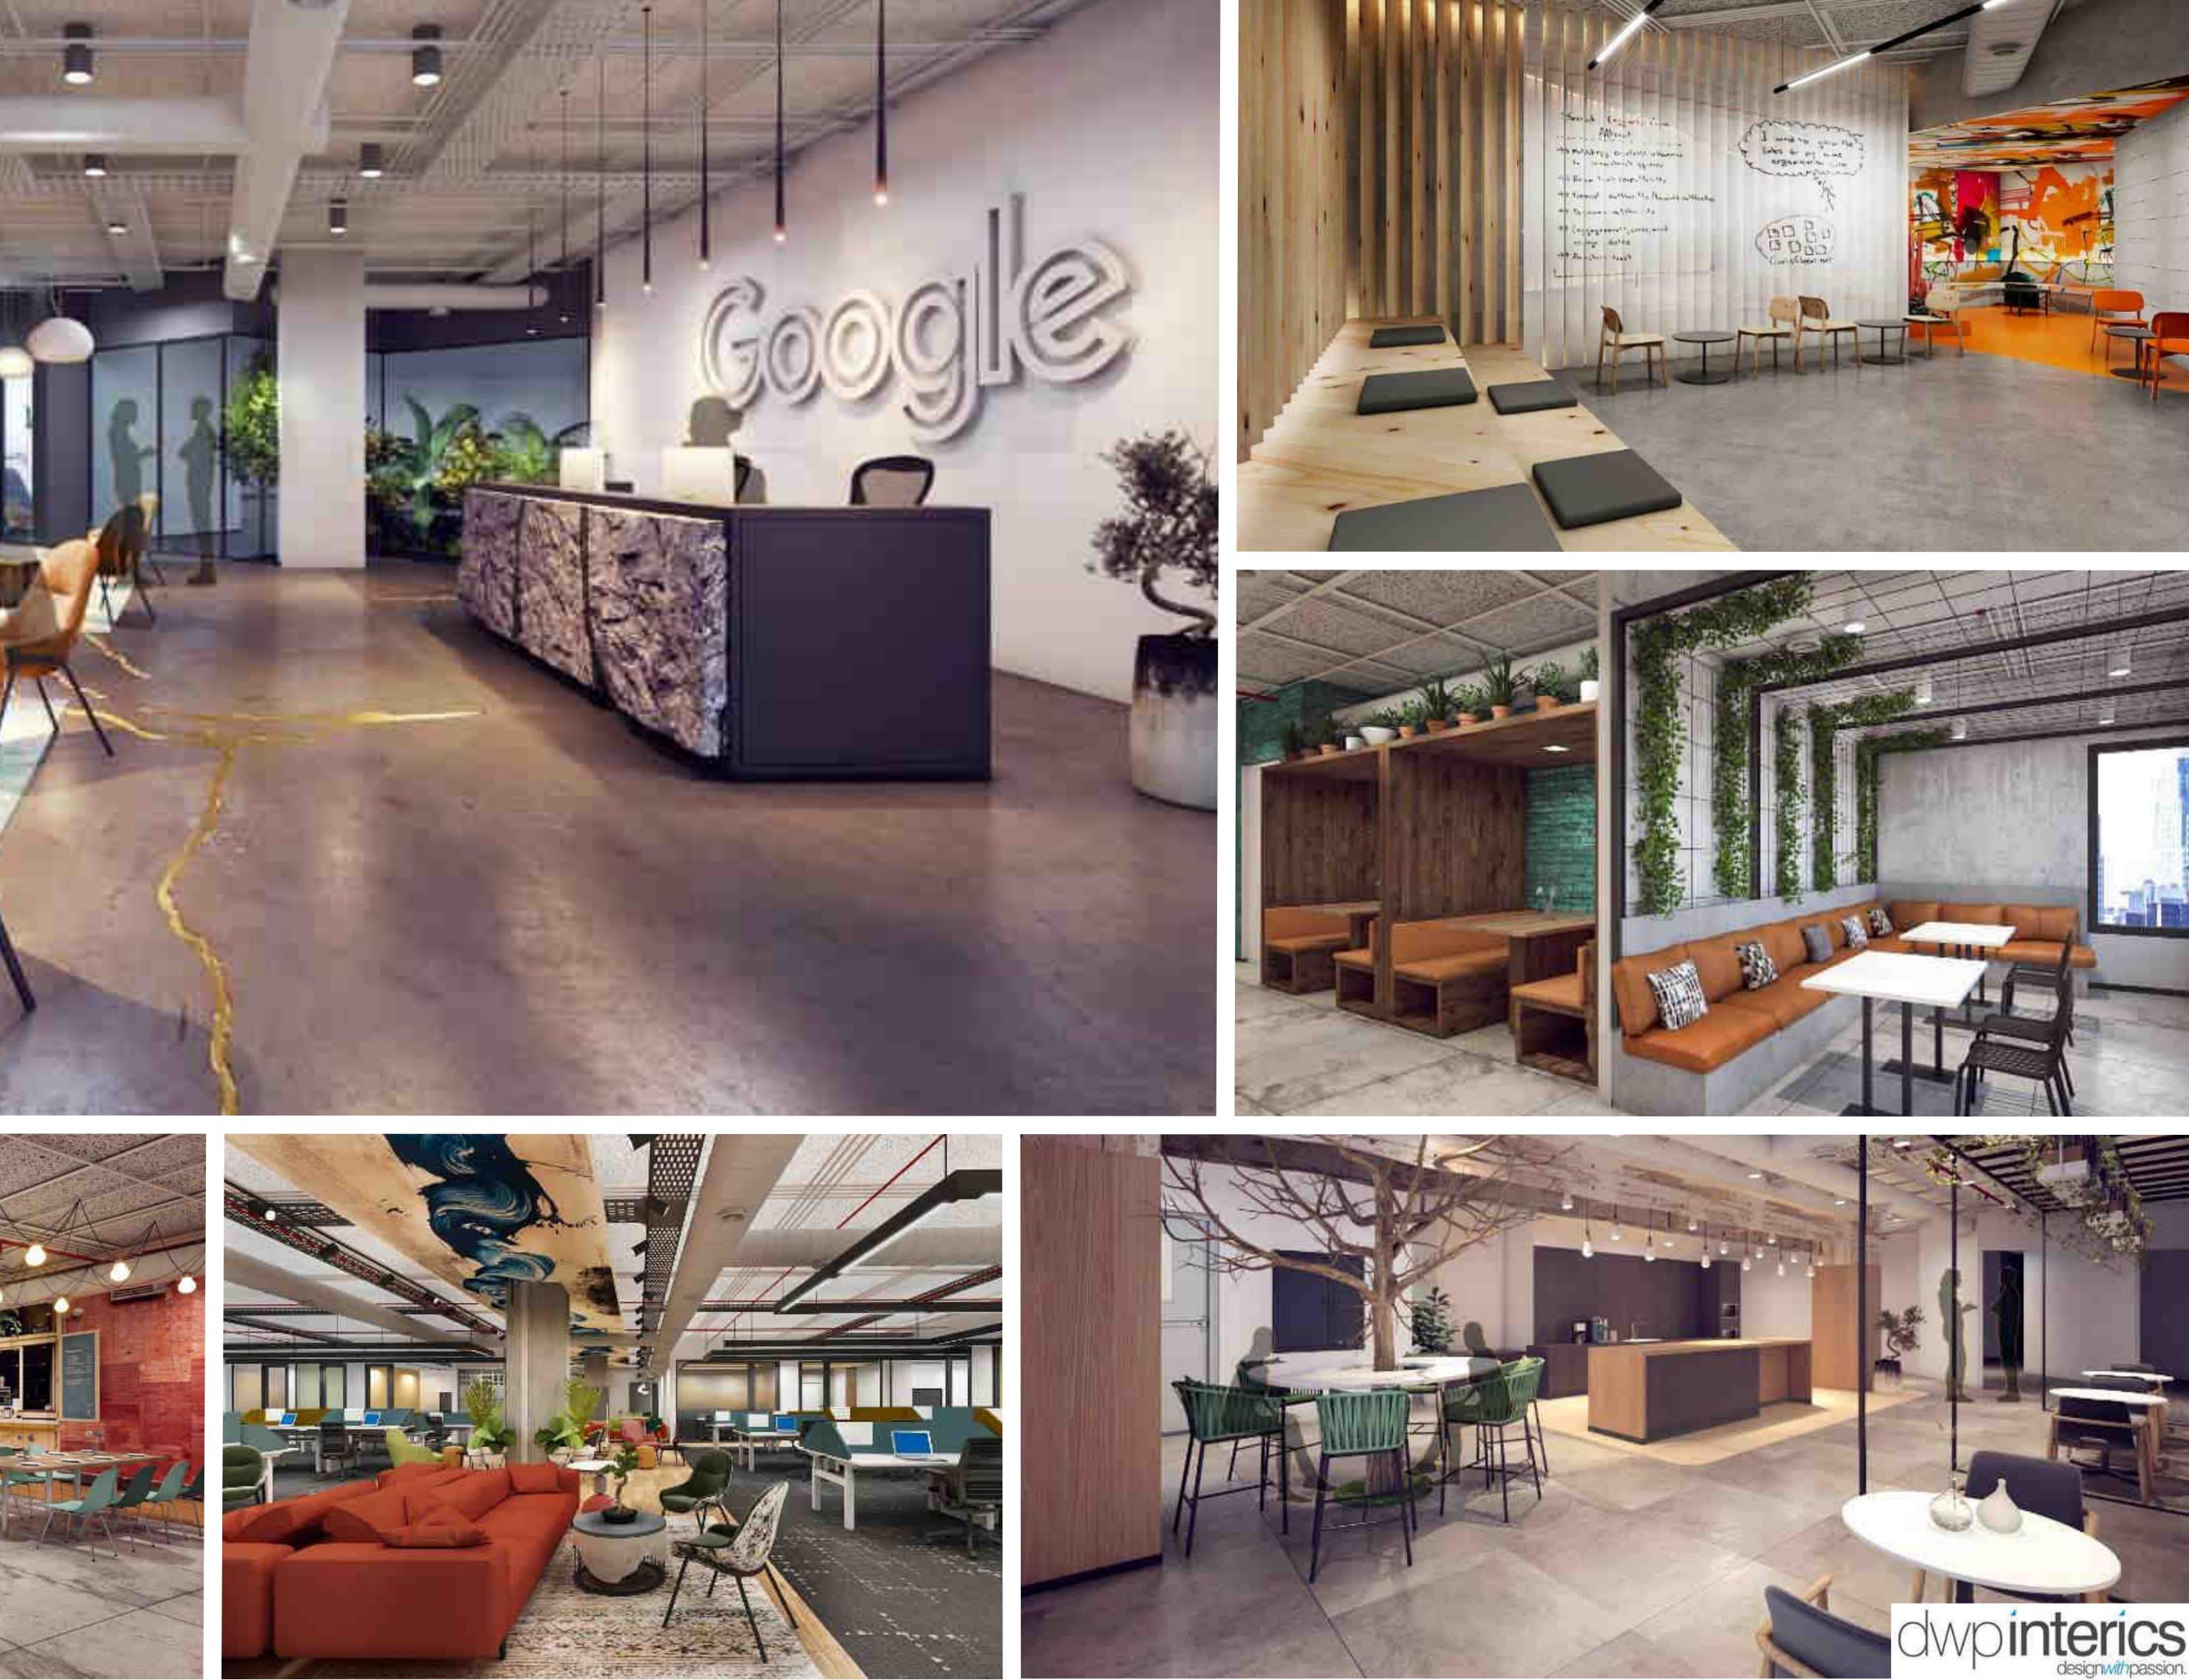

**The ideal work environment** as the research found, spaces that are social

- Flexible •
- Comfortable, Open, Spacious.
- Collaborative with technology and environmentally conscious. •

in Bangalore