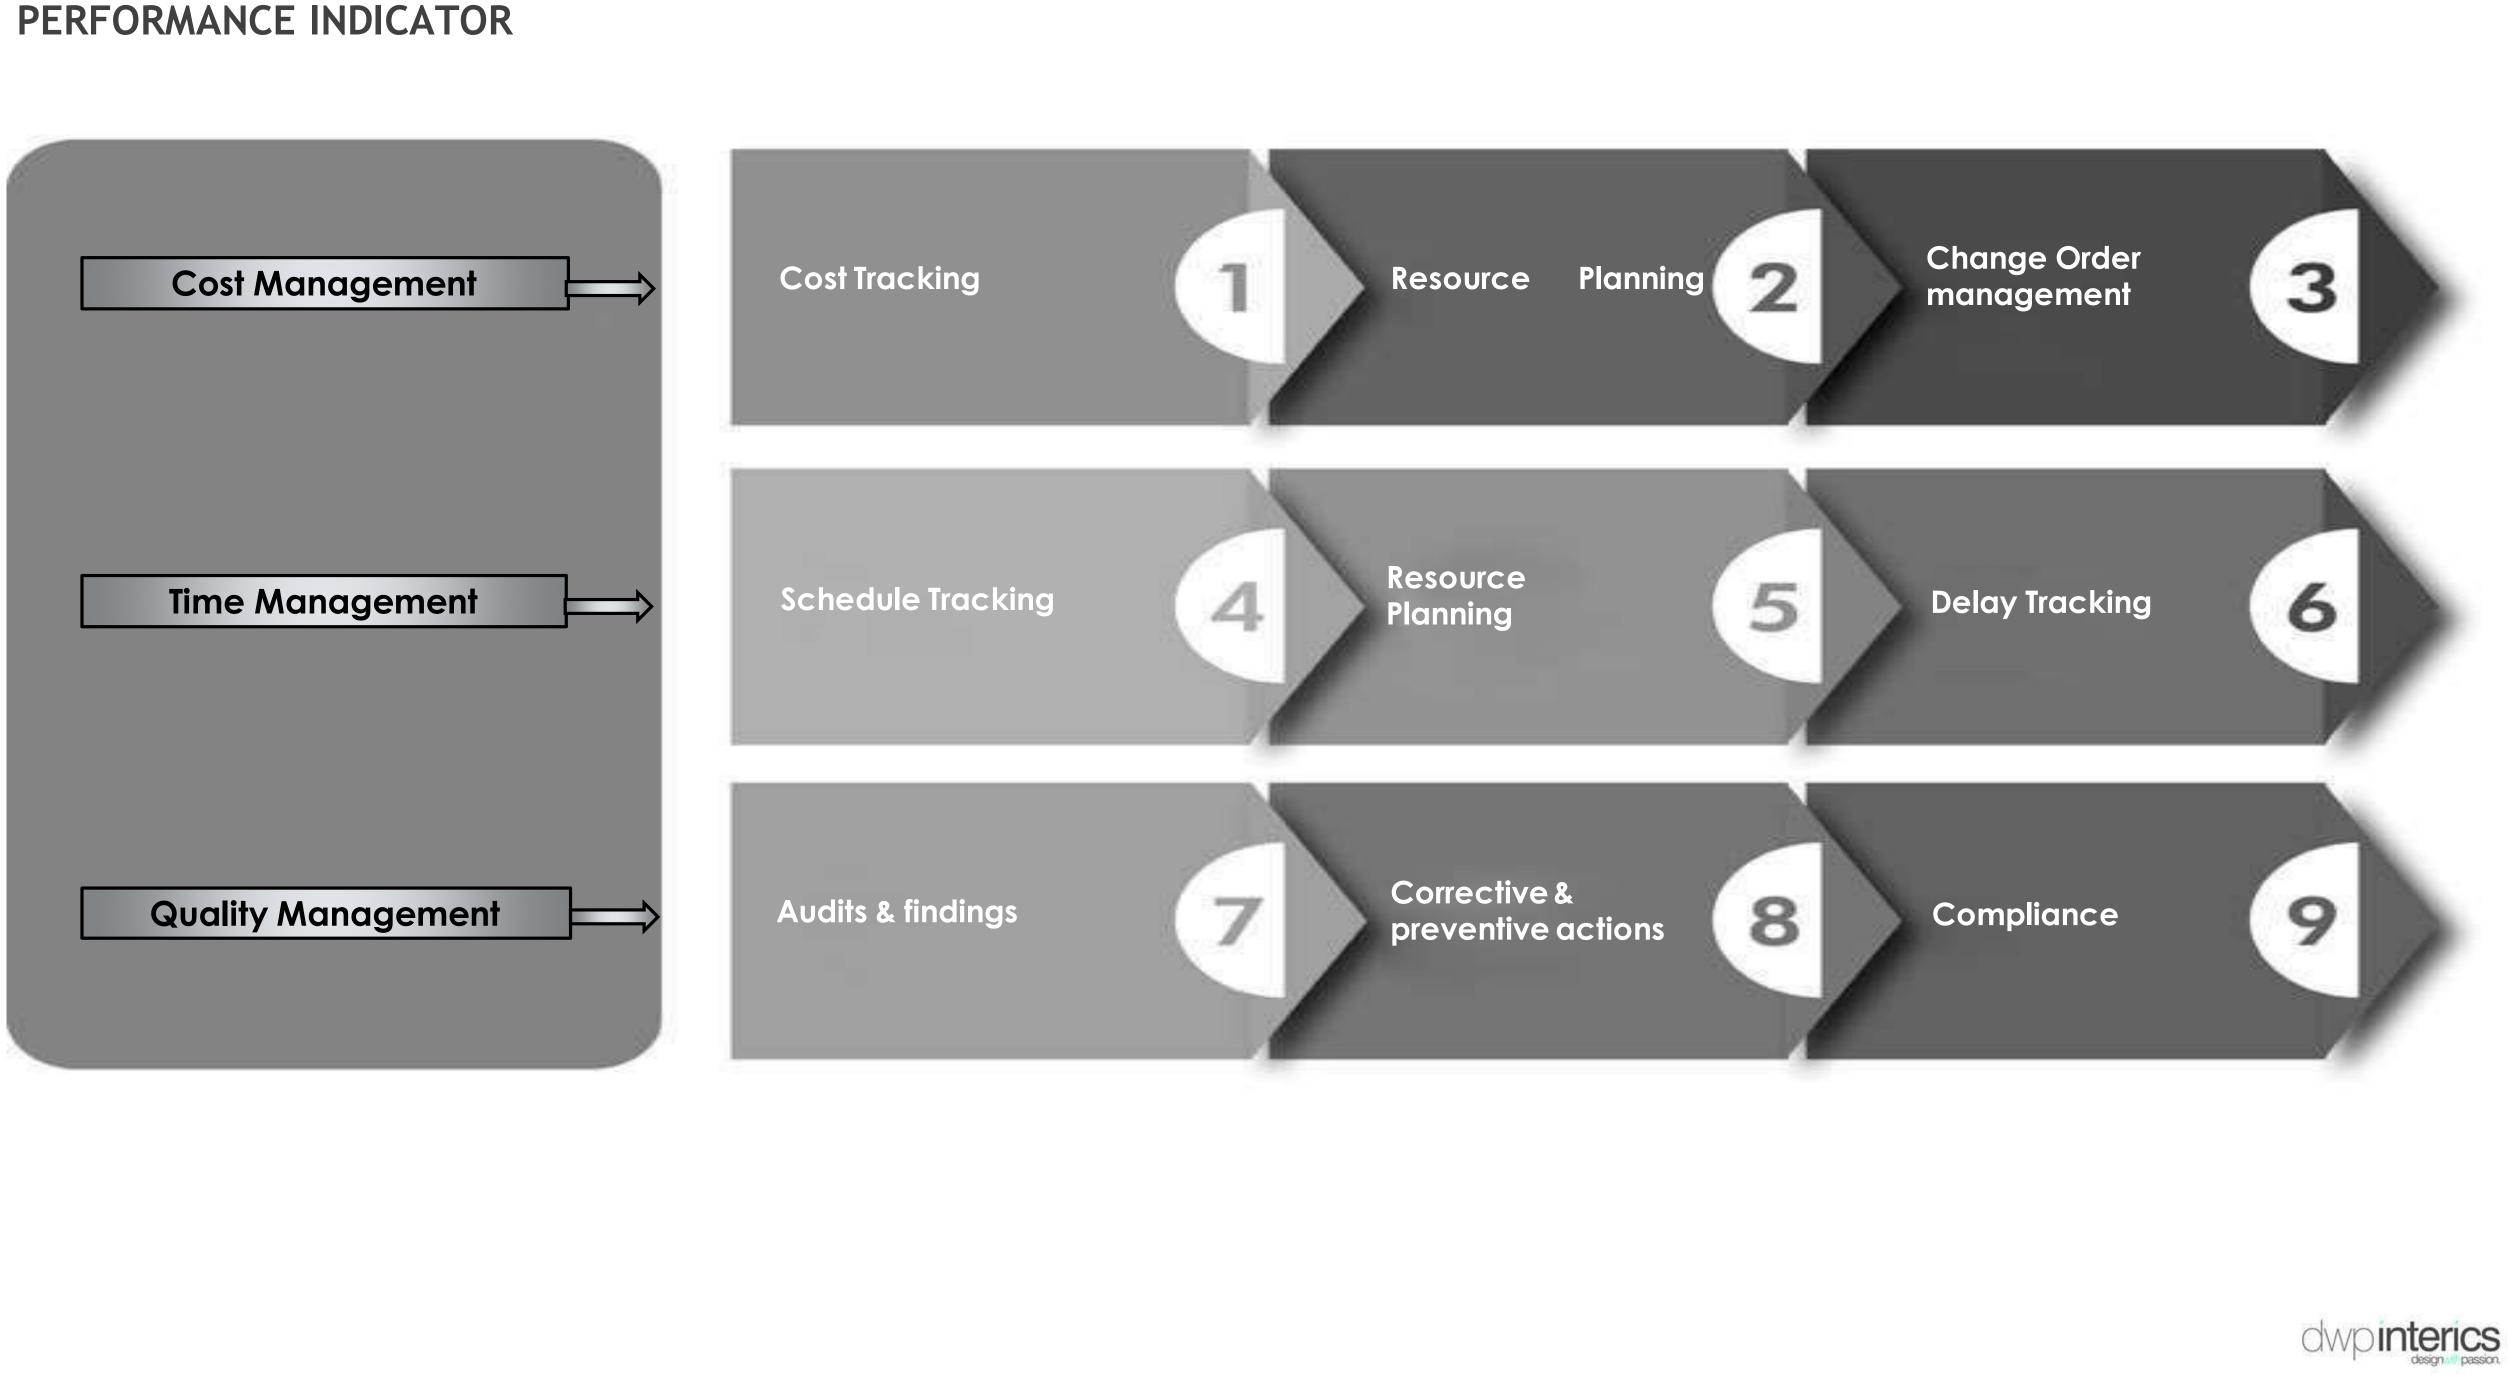

#### **PROJECT CYCLE**

Excellence in Project Management with a successful outcome is achieved through a structured process that includes multiple phases

- Initiation & Planning •
- Execution •
- Monitoring & Control •
- Closeout •

Our Design & Project team are dedicated to work on strategies, tactics, and tools for managing the design and construction delivery processes and for controlling key factors to ensure the client receives a facility that matches their expectations and functions as it is intended to function.

Design Concept Stage Schematic Design Design Development Material Selections

Budget Estimation Budget Approval Procurement Stage

Project Monitoring Cost Tracking Management Quality management Schedule Management Change Order management Risk management Environment health & Safety