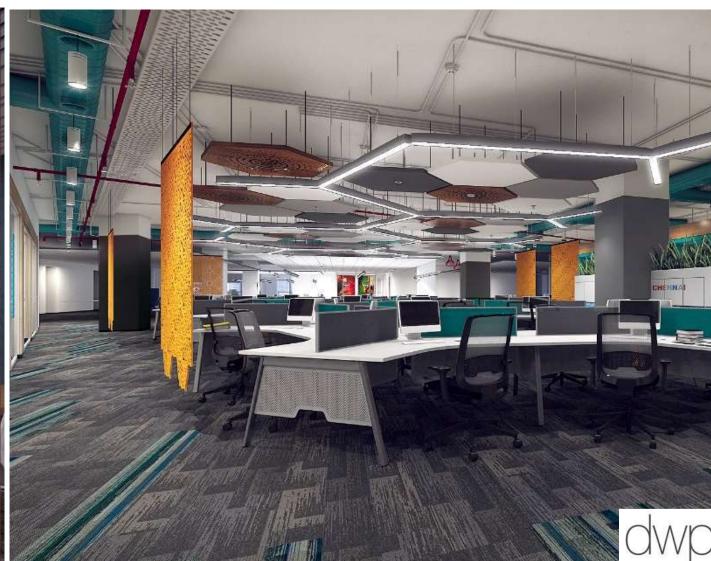

#### **Design Innovation**

Incubators, co-working spaces, start-up spaces, innovation centers, maker spaces, research institutes—these represent just some of what is now a growing portfolio of workspaces cradling the process of innovation.

- Innovation Spaces are often defined as spaces that strengthen
- **Interactions**
- **Communication & Collaboration;** 
  - Spaces that are open, transparent & contextually responsive

For as much as we have been mesmerized by iconic designs, flashy technology, and the excitement of bold colours on walls and furniture, successful spaces respond to what workers need—as teams or as individuals

**The ideal work environment** as the research found, spaces that are social

- Flexible •
- Comfortable, Open, Spacious.
- Collaborative with technology and environmentally conscious. •

in Bangalore