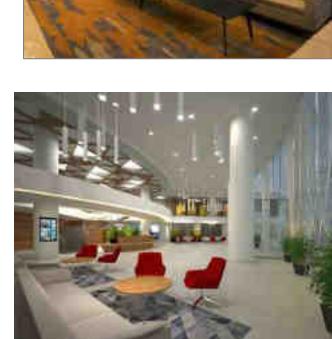

### WE ARE DWP INTERICS

'Our goal is simple- to achieve the client's objectives, every time. Our success can best be measured by how well the design solution helps enhance the performance of the environments that we create.'

#### **RAJU CHACKO PHILIP FOUNDERS - DWP INTERICS ASHOK PRABHU**

DWP Interics Design Consultants was formed in 1984. Headed by Raju Philip and Ashok Prabhu, the firm has consistently grown in terms of professional expertise business volumes to and become one of the premier interior design firms in India.

Our growing staff of 120 plus is a diverse, multi-cultural team of quality design professionals located in Bangalore, Chennai, Delhi, Hyderabad, Mumbai and Pune.

from Our services range Architectural Design, Interior Design-build Solutions, Design, Design Standardizations and Project Management with design consultancy. We deliver high standards of workmanship within stringent budgets.

Our goal is simple – to achieve the client's objectives, every time. Our success can best be measured by how well the design solution meets the specific requirement, user program consideration, budgetary schedule limitations and quality of life concern.