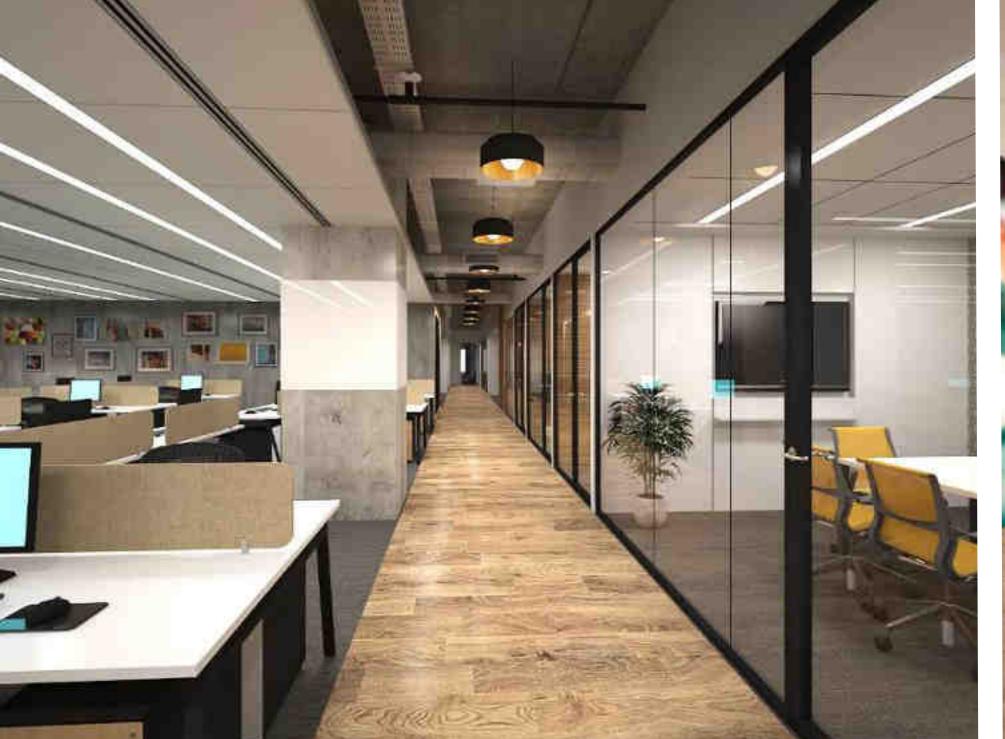

#### **Design Innovation**

Incubators, co-working spaces, start-up spaces, innovation centers, maker spaces, research institutes—these represent just some of what is now a growing portfolio of workspaces cradling the process of innovation.

- Innovation Spaces are often defined as spaces that strengthen
- **Interactions**
- **Communication & Collaboration;** 
  - Spaces that are open, transparent & contextually responsive

For as much as we have been mesmerized by iconic designs, flashy technology, and the excitement of bold colours on walls and furniture, successful spaces respond to what workers need—as teams or as individuals

**The ideal work environment** as the research found, spaces that are social

- Flexible •
- Comfortable, Open, Spacious.
- Collaborative with technology and environmentally conscious. •

in Bangalore