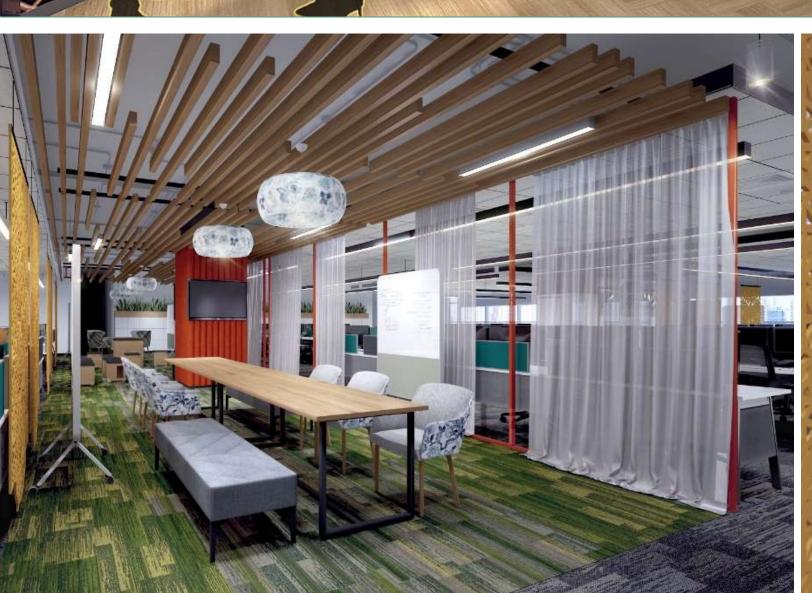

# **Design Innovation**

Incubators, co-working spaces, start-up spaces, innovation centers, maker spaces, research institutes—these represent just some of what is now a growing portfolio of workspaces cradling the process of innovation.

## **Innovation Spaces are often defined as spaces that strengthen**

- Interactions

Spaces that are open, transparent & contextually responsive For as much as we have been mesmerized by iconic designs, flashy technology, and the excitement of bold colours on walls and furniture, successful spaces respond to what workers need—as teams or as individuals

## **Communication & Collaboration;**

**The ideal work environment** as the research found, spaces that are social

## Comfortable, Open, Spacious. Collaborative with technology and environmentally conscious.