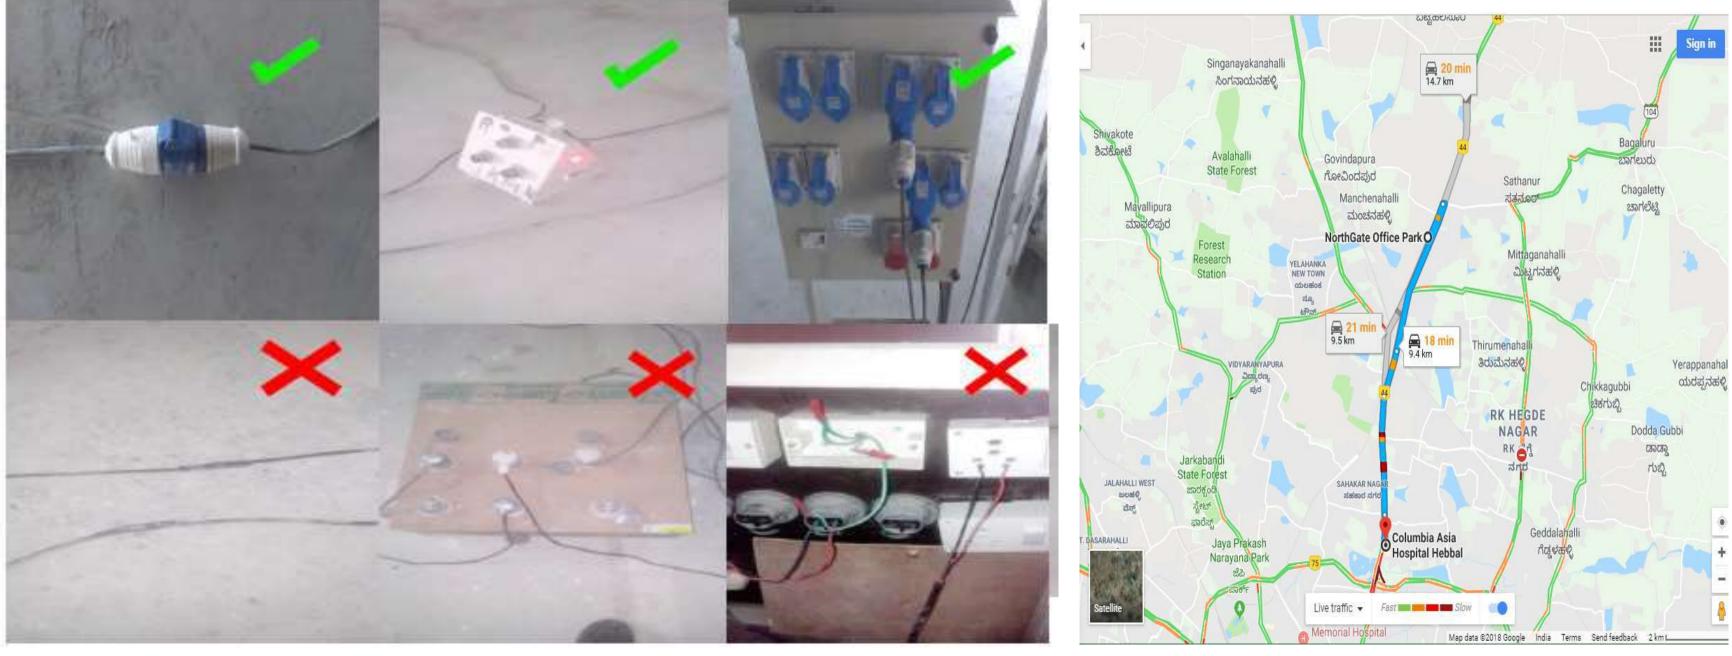

#### ELECTRICALSAFETY

#### First Kit at the Site

Nearest Hospital identification and MOU for any emergency