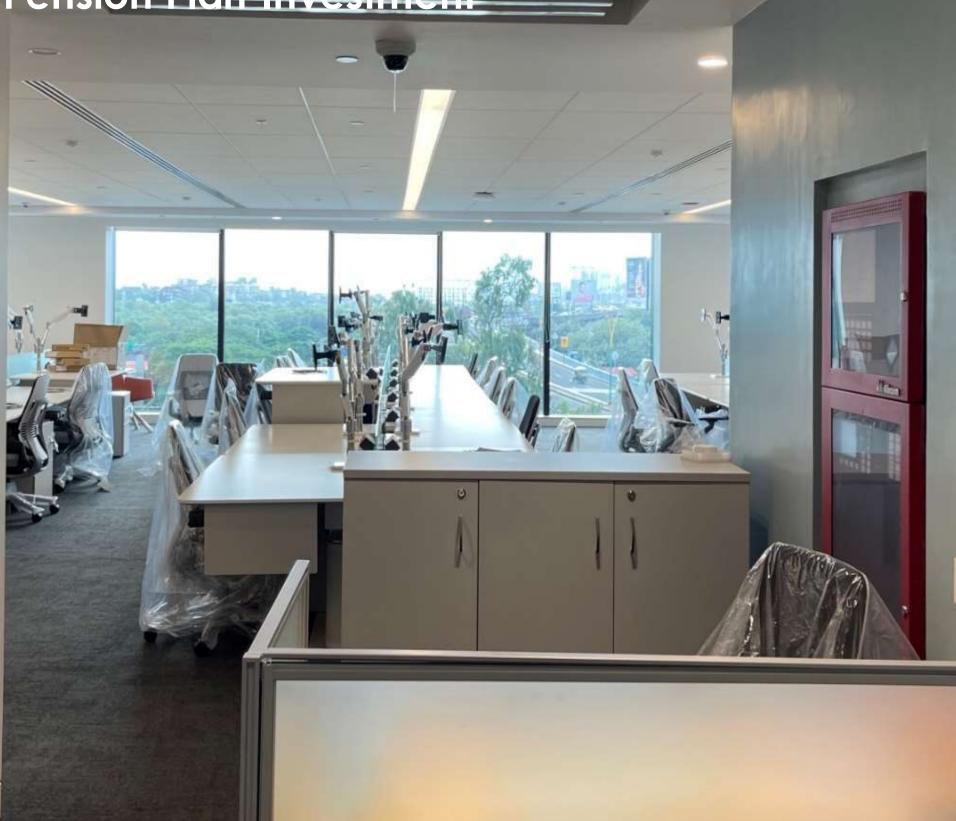

#### CPPI INVESTMENTS (Canada Pension Plan Investment Board)

Mumbai

**SIZE** 25,000 SQFT