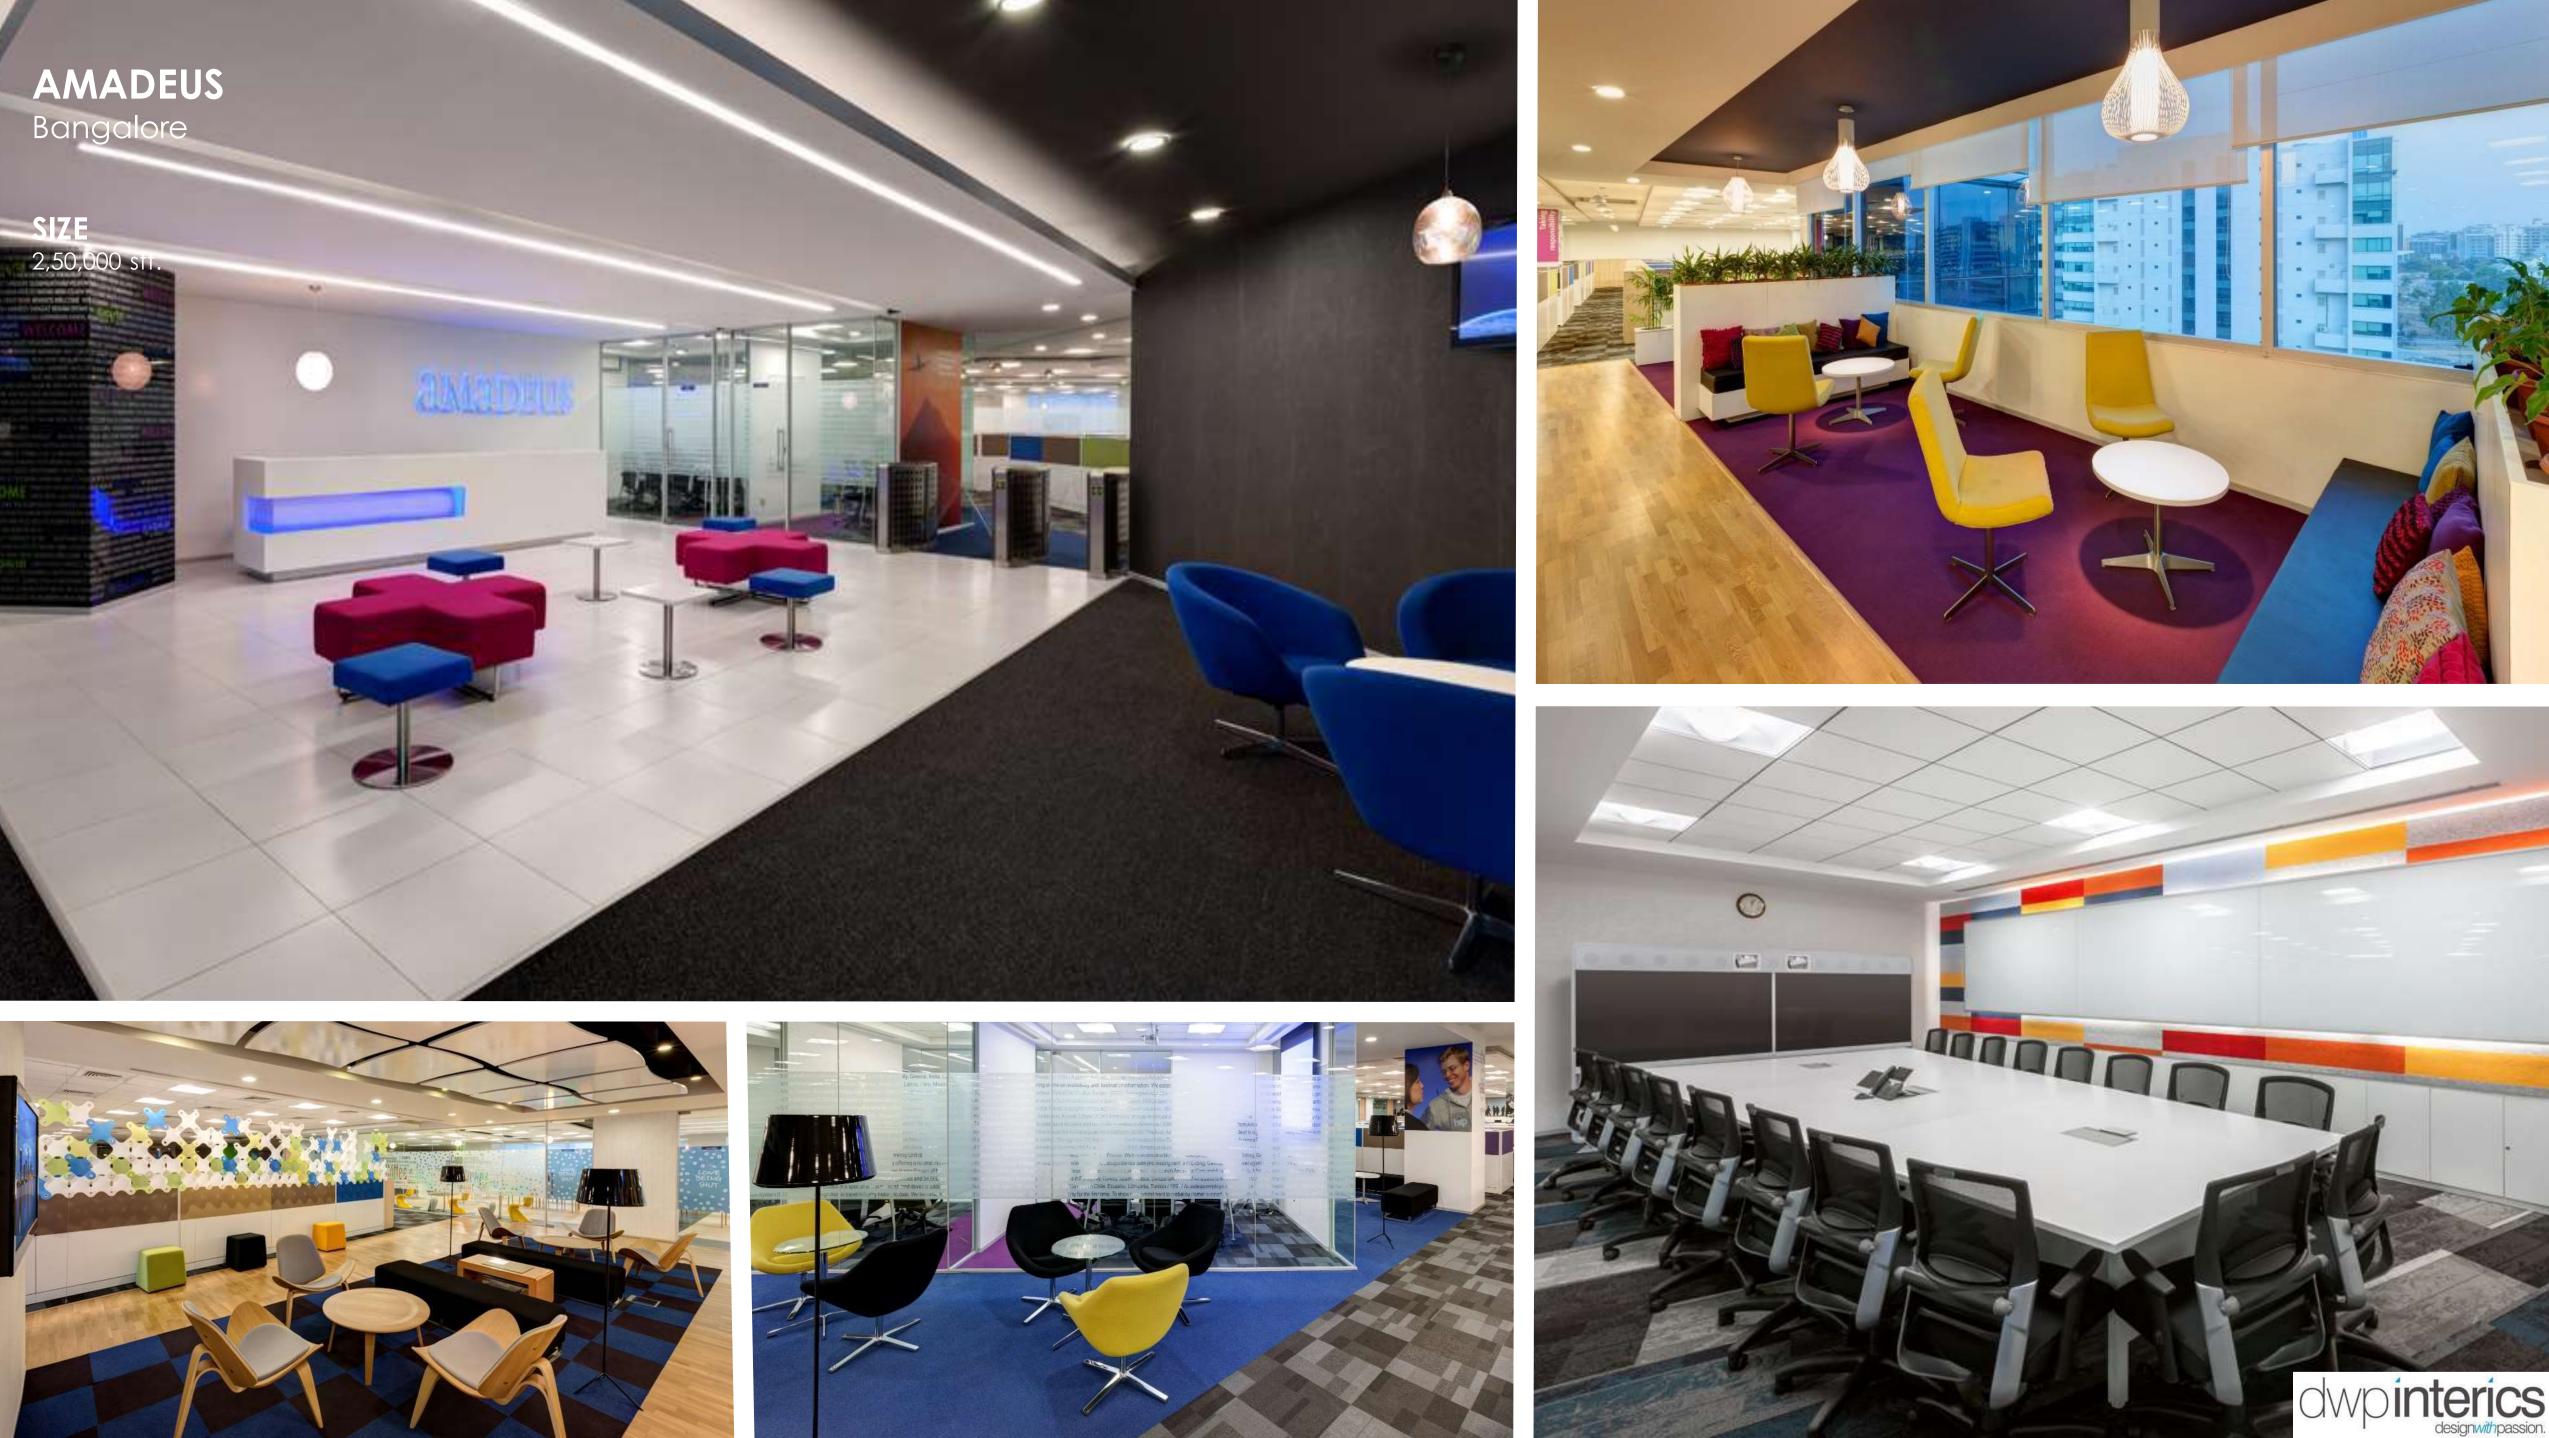

# AMAZON Bangalore, Hyderabad, Mumbai and Chennai

19.9

101

**SIZE** 2.2 million sft.

# amazon

# ORACLE CAMPUS Bangalore

**SIZE** 1.6 million sft.

12

## SAP LABS Bangalore

**SIZE** 1.3 million

111

T

## **WESTERN DIGITAL** Bangalore

## **SIZE** 650,000 sft.

E

## GOOGLE Hyderabad, Mumbai, Gurgaon, Bangalore

Parana

**SIZE** 1.5 million sft.

**GOOGLE** Hyderabad, Mumbai. Gurgaon, Bangalore

**SIZE** 1.5 million sft.

## MICRON Hyderabad

SIZE 1.1 million sft.

## **SIZE** 112,000 sft.