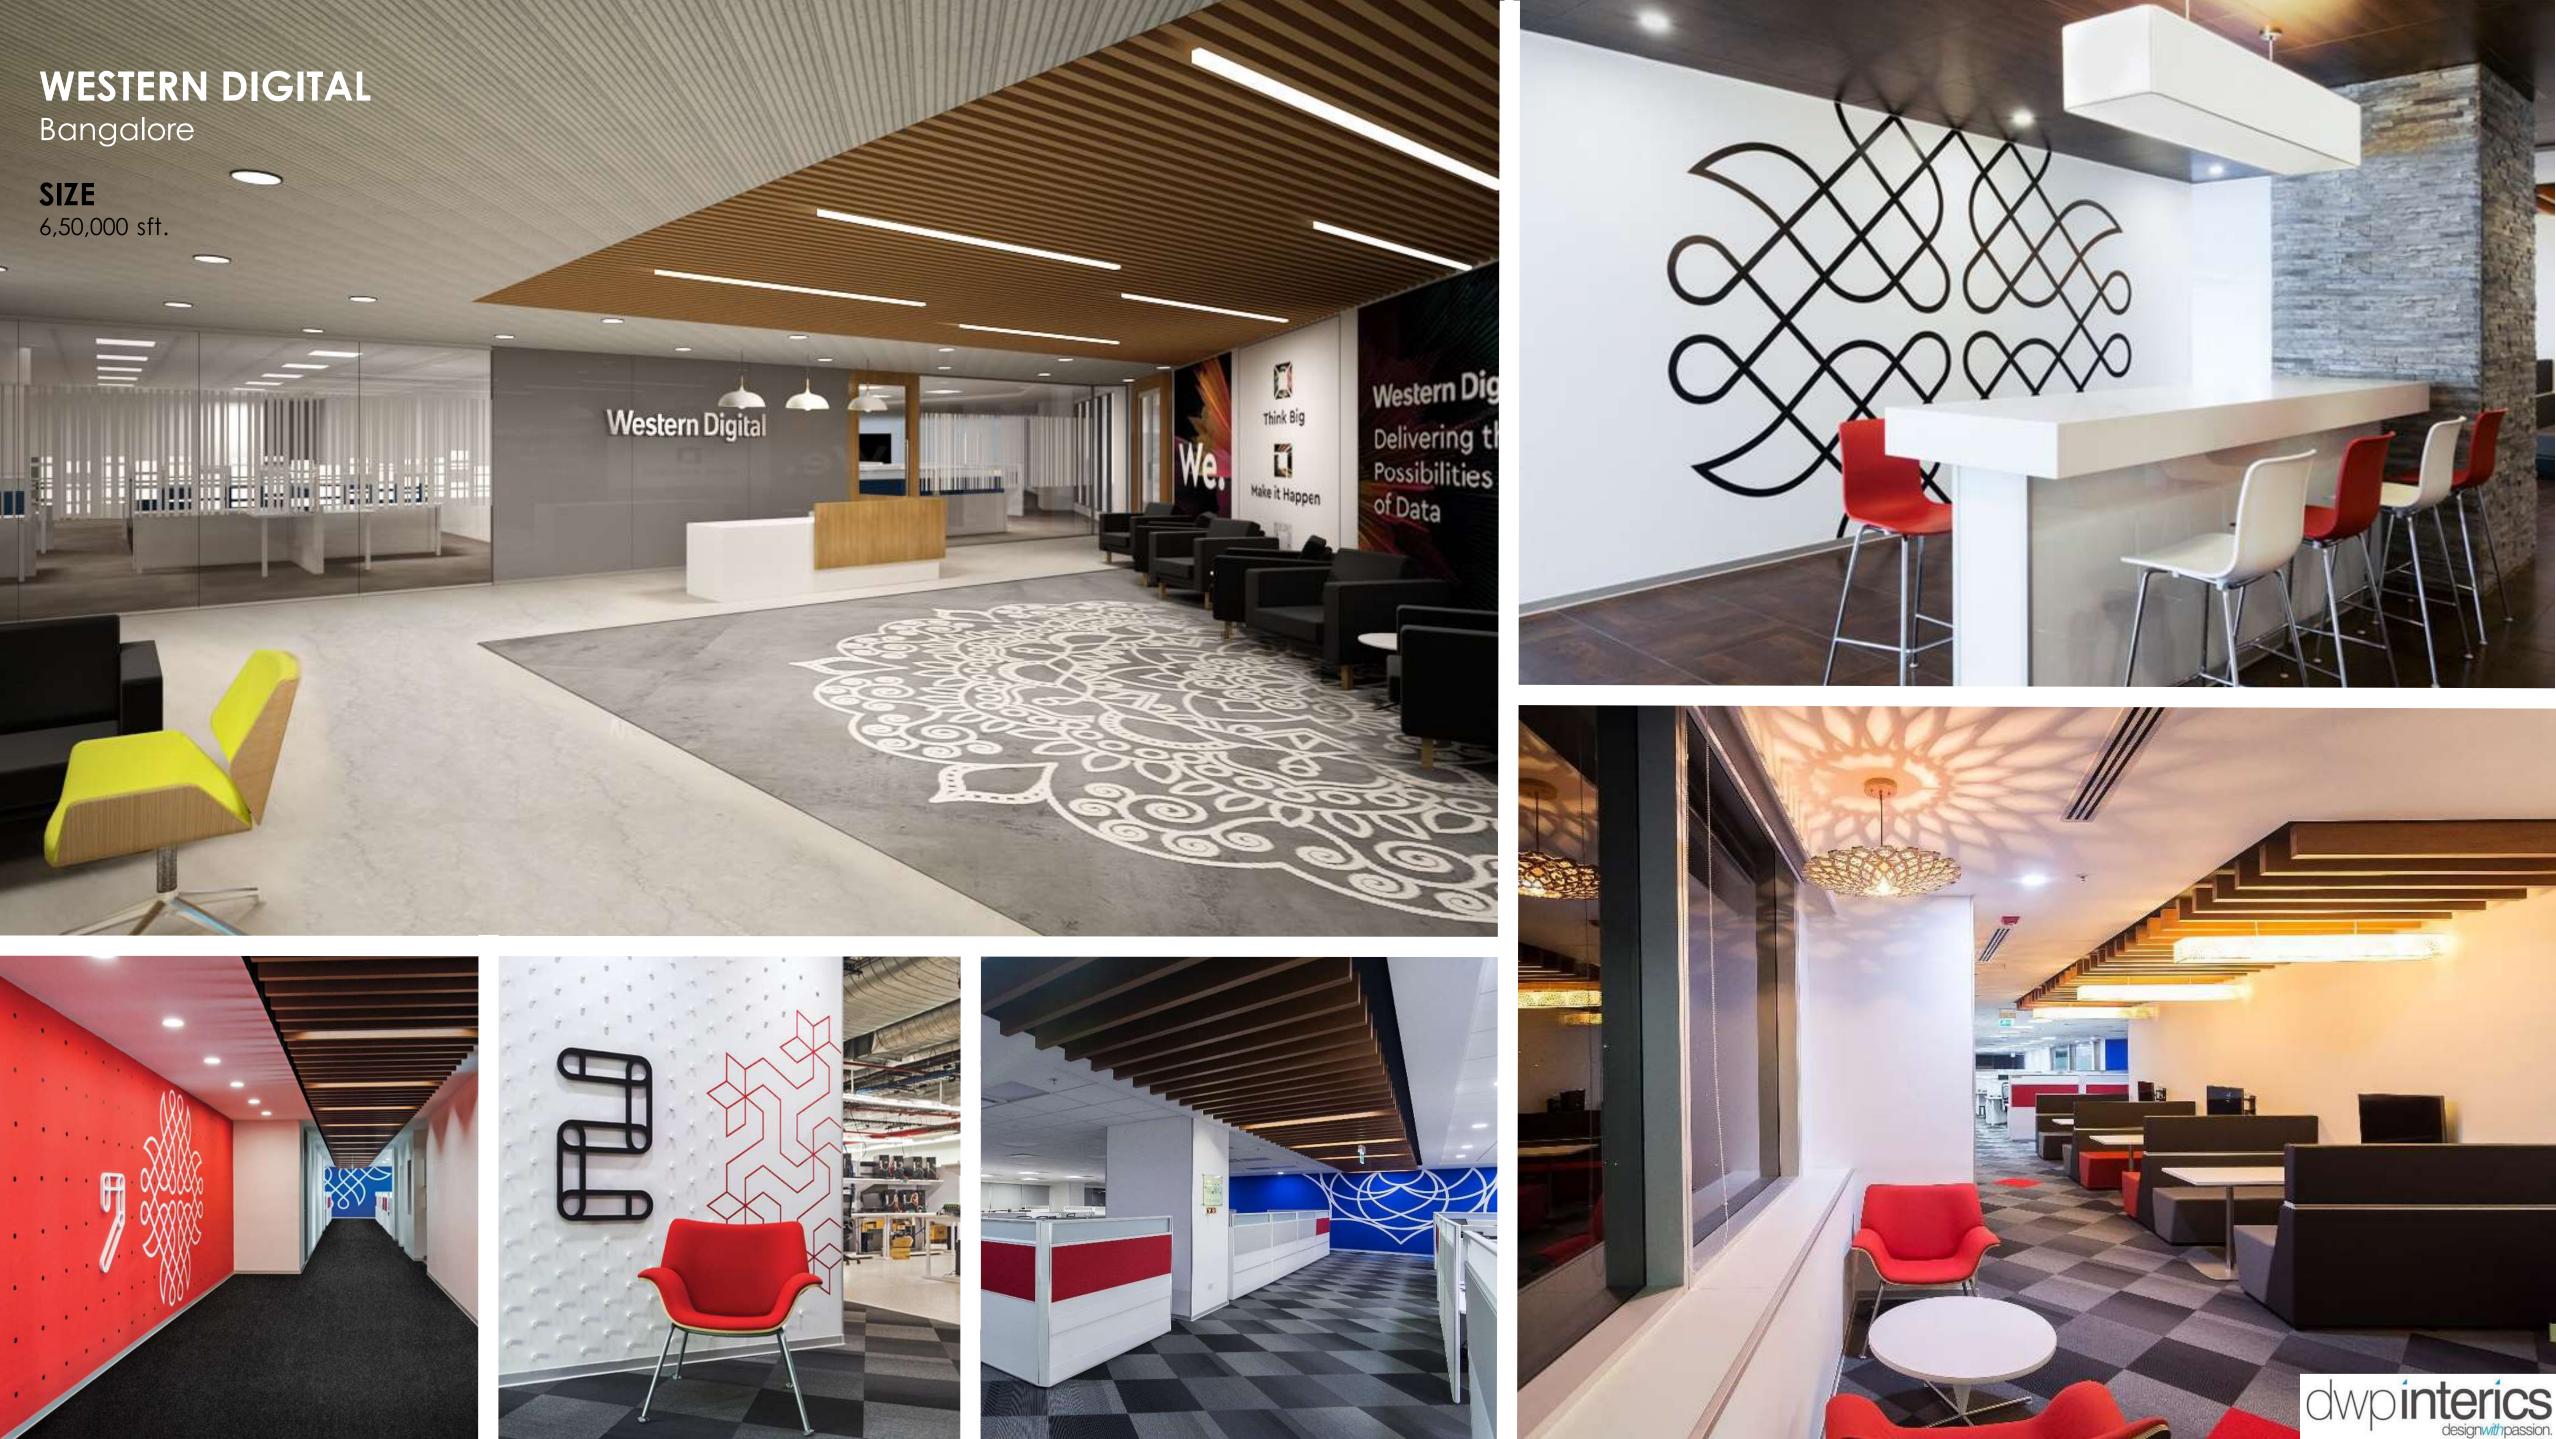

rt-up spaces, innovation centers, maker spaces, research institutes—these represent just some of what is now a growing portfolio of workspaces cradling the process of innovation.

- Innovation Spaces are often defined as spaces that strengthen
- **Interactions**
- **Communication & Collaboration;** 
  - Spaces that are open, transparent & contextually responsive

For as much as we have been mesmerized by iconic designs, flashy technology, and the excitement of bold colours on walls and furniture, successful spaces respond to what workers need—as teams or as individuals



**The ideal work environment** as the research found, spaces that are social

- Flexible •
- Comfortable, Open, Spacious.
- Collaborative with technology and environmentally conscious. •

in Bangalore







## 























PALO ALTO Bangalore

**SIZE** 1,50,000 sft.



paloato

tin





#### HERE SOLUTION Bangalore, Jakarta, N Melbourne

SIZE 30,000 sft











#### CPPI INVESTMENTS (Canada Pension Plan Investment Board)

Mumbai

**SIZE** 25,000 SQFT













## FE FUND INFO Chennai

sft.

SIZE



WHERE A



は小町町ヶ日 村小町町1日

1123 123

5175





## SOCIETE GENERALE

Bangalore & Chennai

**SIZE** 2,50,000 sft.





SOCIETE GENERALE

and Solder Caste

P













#### HONEYWELL Bangalore

**SIZE** 1,20,000 sft.

12



A A A A A B

1 the









IMS HEALTH Bangalore

**SIZE** 300,000 sft.





imshealth Intelligence Applied











#### **CIBER** Bangalore

100,000 sf



ciber

......



#### ORACLE ODP Bangalore

**SIZE** 60,000 sft.-

















#### **ECLINICAL WORKS** Bangalore