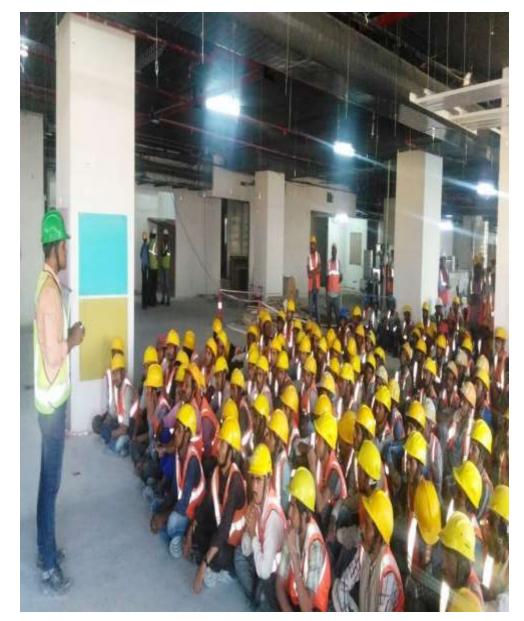

#### EHS SYSTEM

**Risk Assessment**: Identify potential safety and environmental hazards and minimize their impact on your company.

EH & S Policy: Set up laws, rules, regulations, programs to protect the health and safety of employees and the public as well as the environment from hazards associated with the workplace

**Training :** Provide regular training to ensure that the labours are adequately informed about physical and health hazards present within the work premises.

#### **Basic Instructions to the work force**

- Work under safe and healthful conditions, free of recognized hazards
- Wear and use personal protective clothing and equipment
- Have basic, and when necessary, specific health and safety training.

#### What it requires

- Detail Knowledge transfer to the work force
- Daily tool box talk on every particular safety procedures
- Motivate the work force with awards
- Handling medical emergency bringing in qualified doctors to explain on handling medical emergency
- Adherence of strict EHS policy