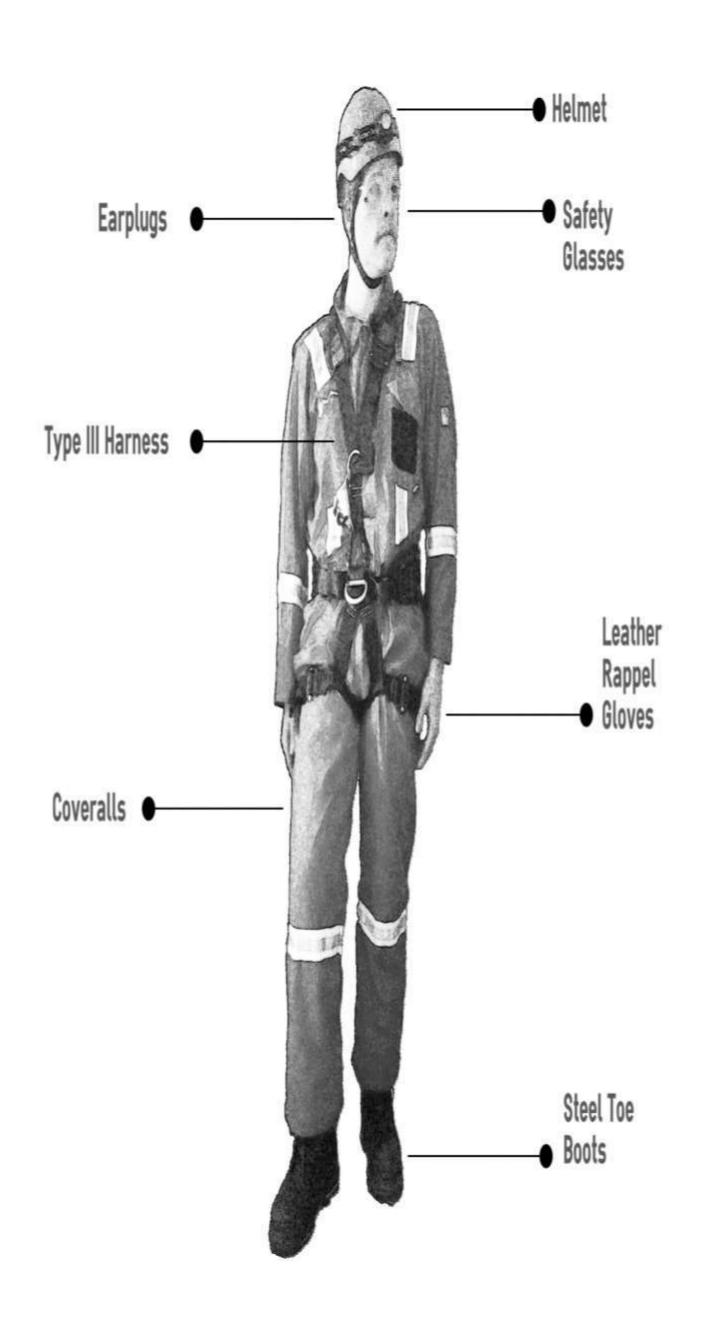

#### **Basic Instructions to the work force**

- Work under safe and healthful conditions, free of recognized hazards
- Wear and use personal protective clothing and equipment
- Have basic, and when necessary, specific health and safety training.

#### What it requires

- Detail Knowledge transfer to the work force
- Daily tool box talk on every particular safety procedures
- Motivate the work force with awards
- Handling medical emergency bringing in qualified doctors to explain on handling medical emergency
- Adherence of strict EHS policy

#### **OUR SAFETY PLAN**

| SL<br>NO. | Colour of safety helmet<br>& high visibility jackets | Personnel                                                |
|-----------|------------------------------------------------------|----------------------------------------------------------|
| 1)        | A H                                                  | Engineers and Managers Sub-Vendors and supervisory staff |
| 2)        |                                                      | Safety Department                                        |
| 3)        |                                                      | Electrical workers.                                      |
| 4)        |                                                      | All labours.                                             |
| 5)        |                                                      | HVAC workers/Fire &safety workers                        |