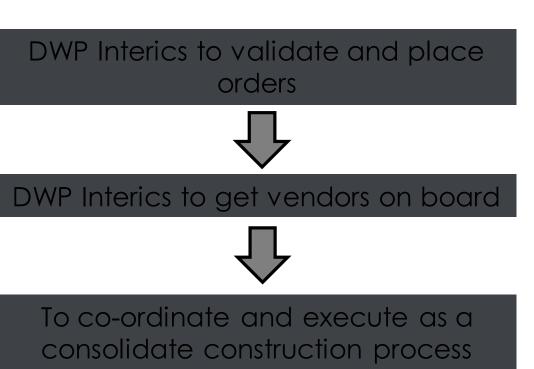

## **STEP 3**

Assembling and Floating the tenders with content on project info (NIT, GCC Schedule, BOQ, T &C), to the empanelled vendor)s)

Receipt of bids and quote from the vendor(s) and open along with client

Arrive at a cost comparison summary and share the same with client

Recommend vendors after evaluation process

Pass on details of approved and recommended vendor to DWP Interics.

All bills measured and verifies by DWP Interics to vendor to arrive at execution cost