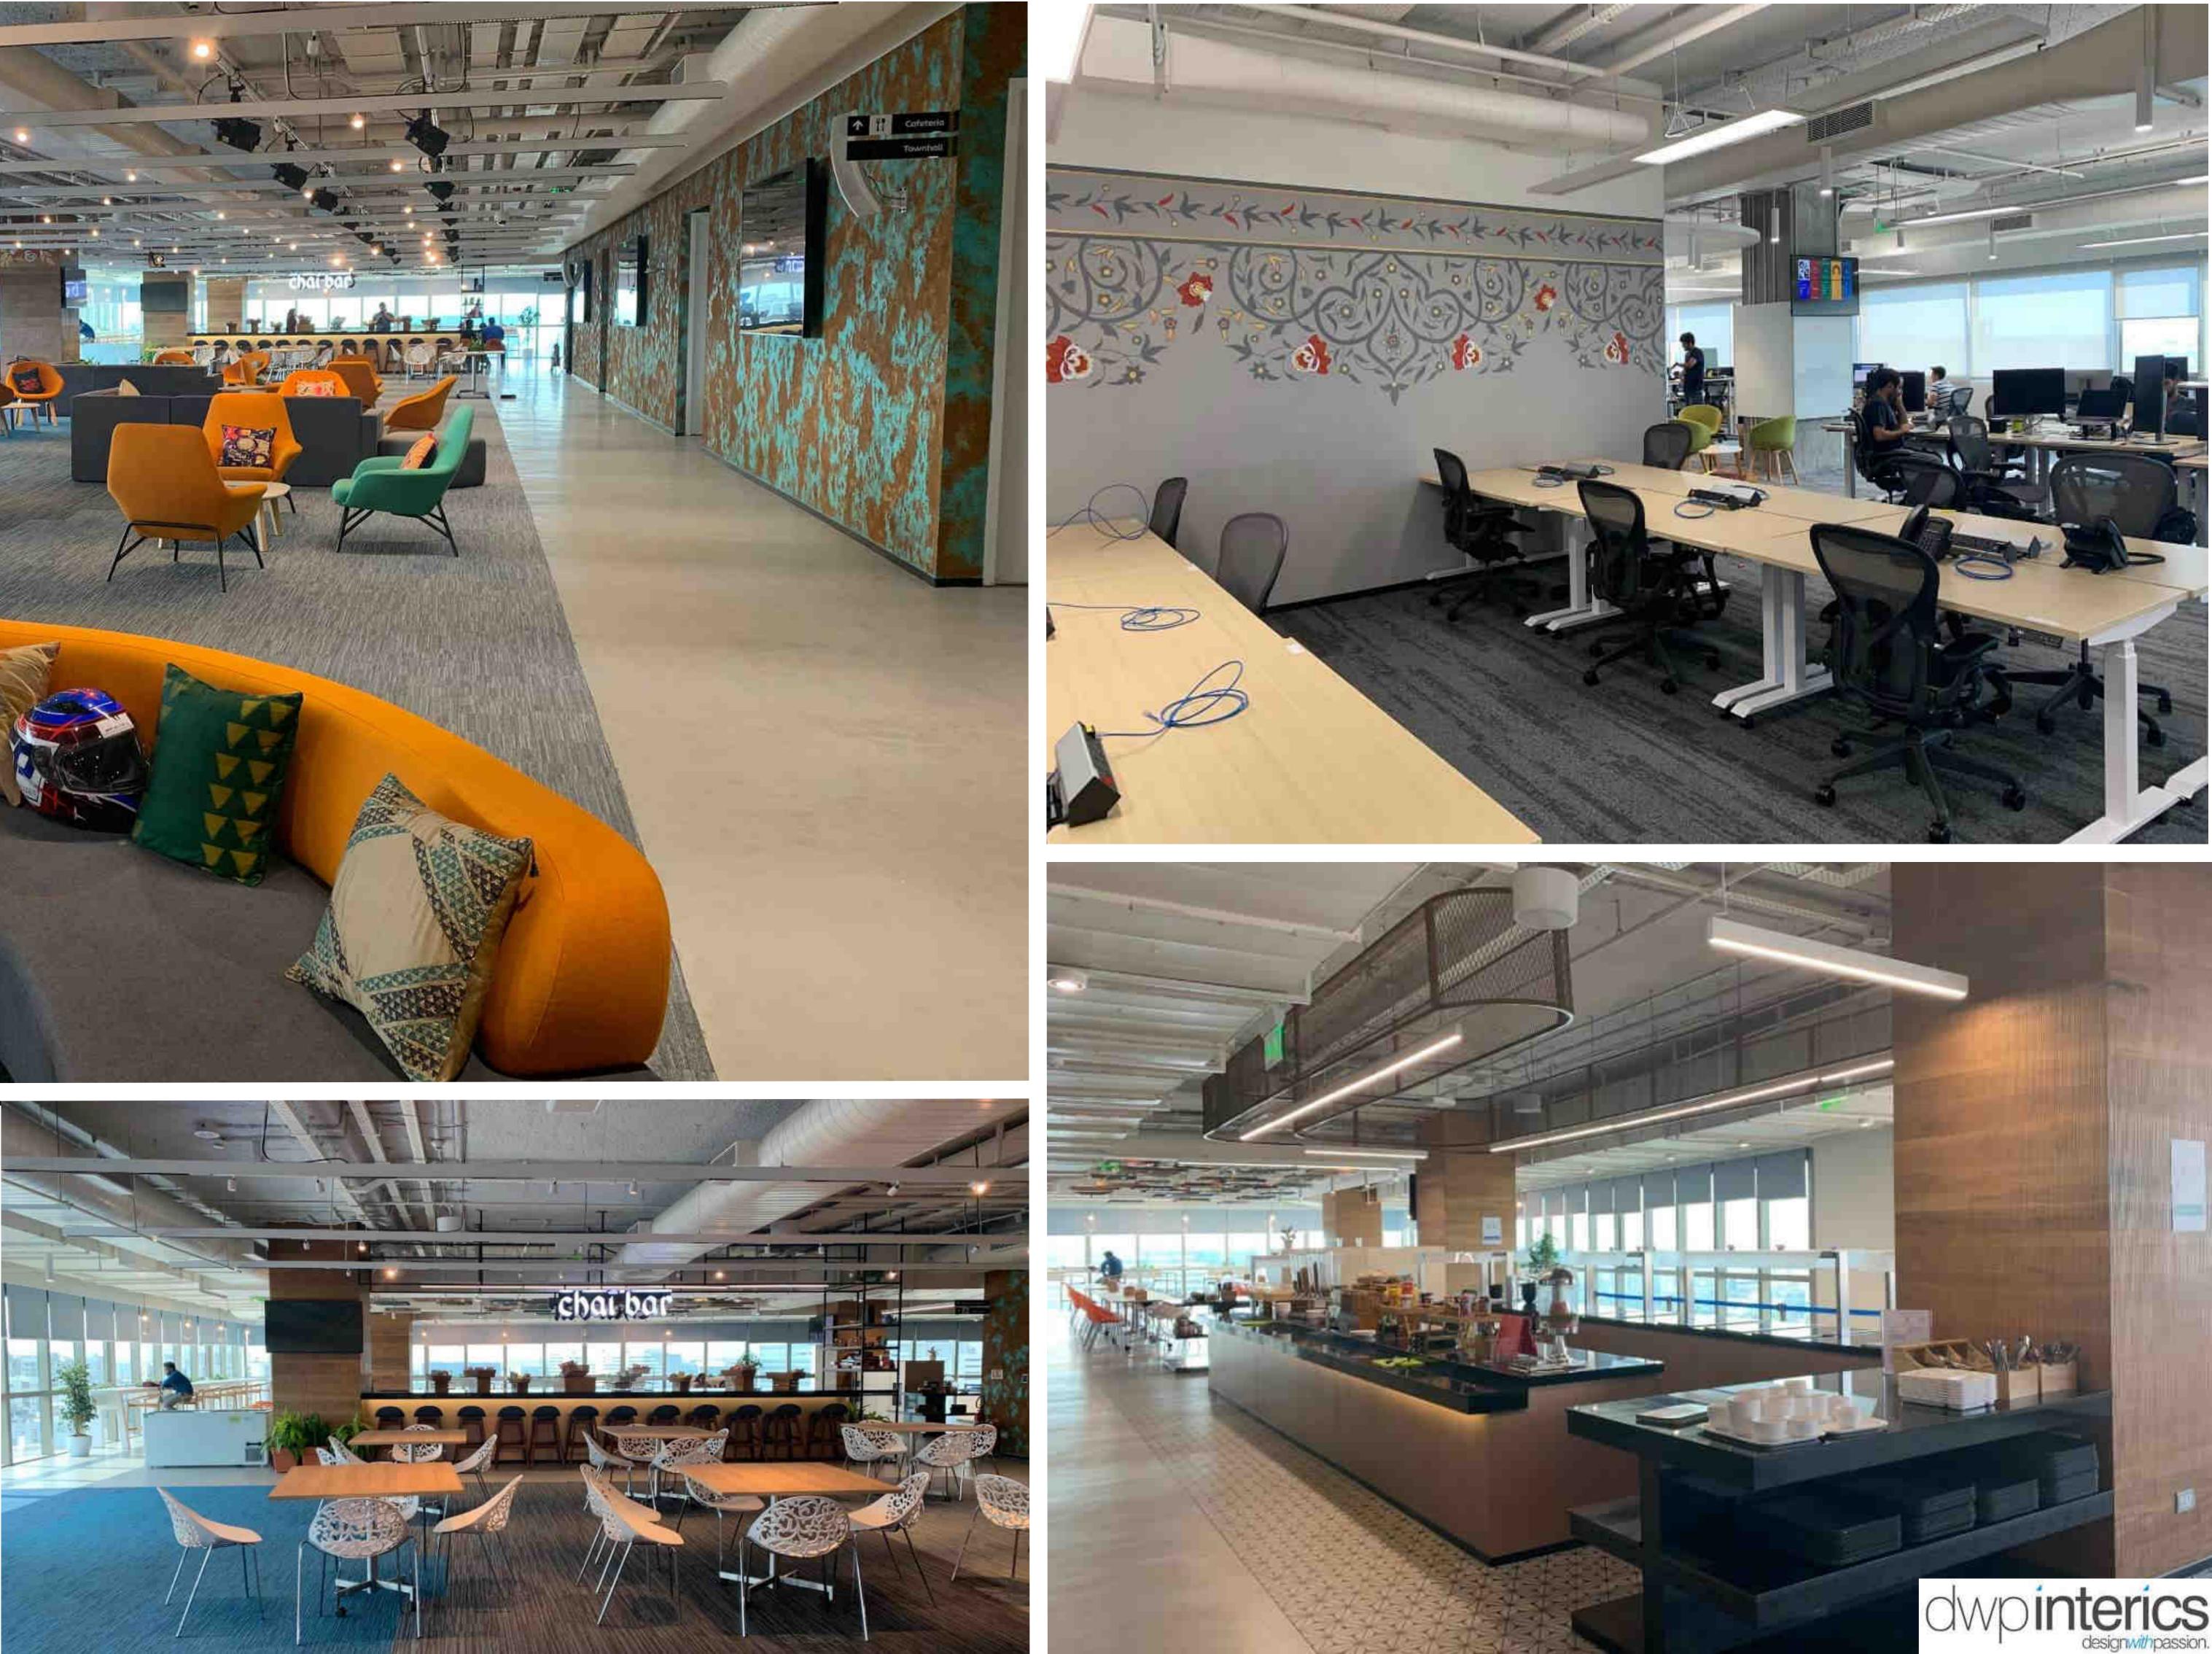

#### **Design Innovation**

Incubators, co-working spaces, start-up spaces, innovation centers, maker spaces, research institutes—these represent just some of what is now a growing portfolio of workspaces cradling the process of innovation.

# **Design Innovation**

Incubators, co-working spaces, start-up spaces, innovation centers, maker spaces, research institutes—these represent just some of what is now a growing portfolio of workspaces cradling the process of innovation.