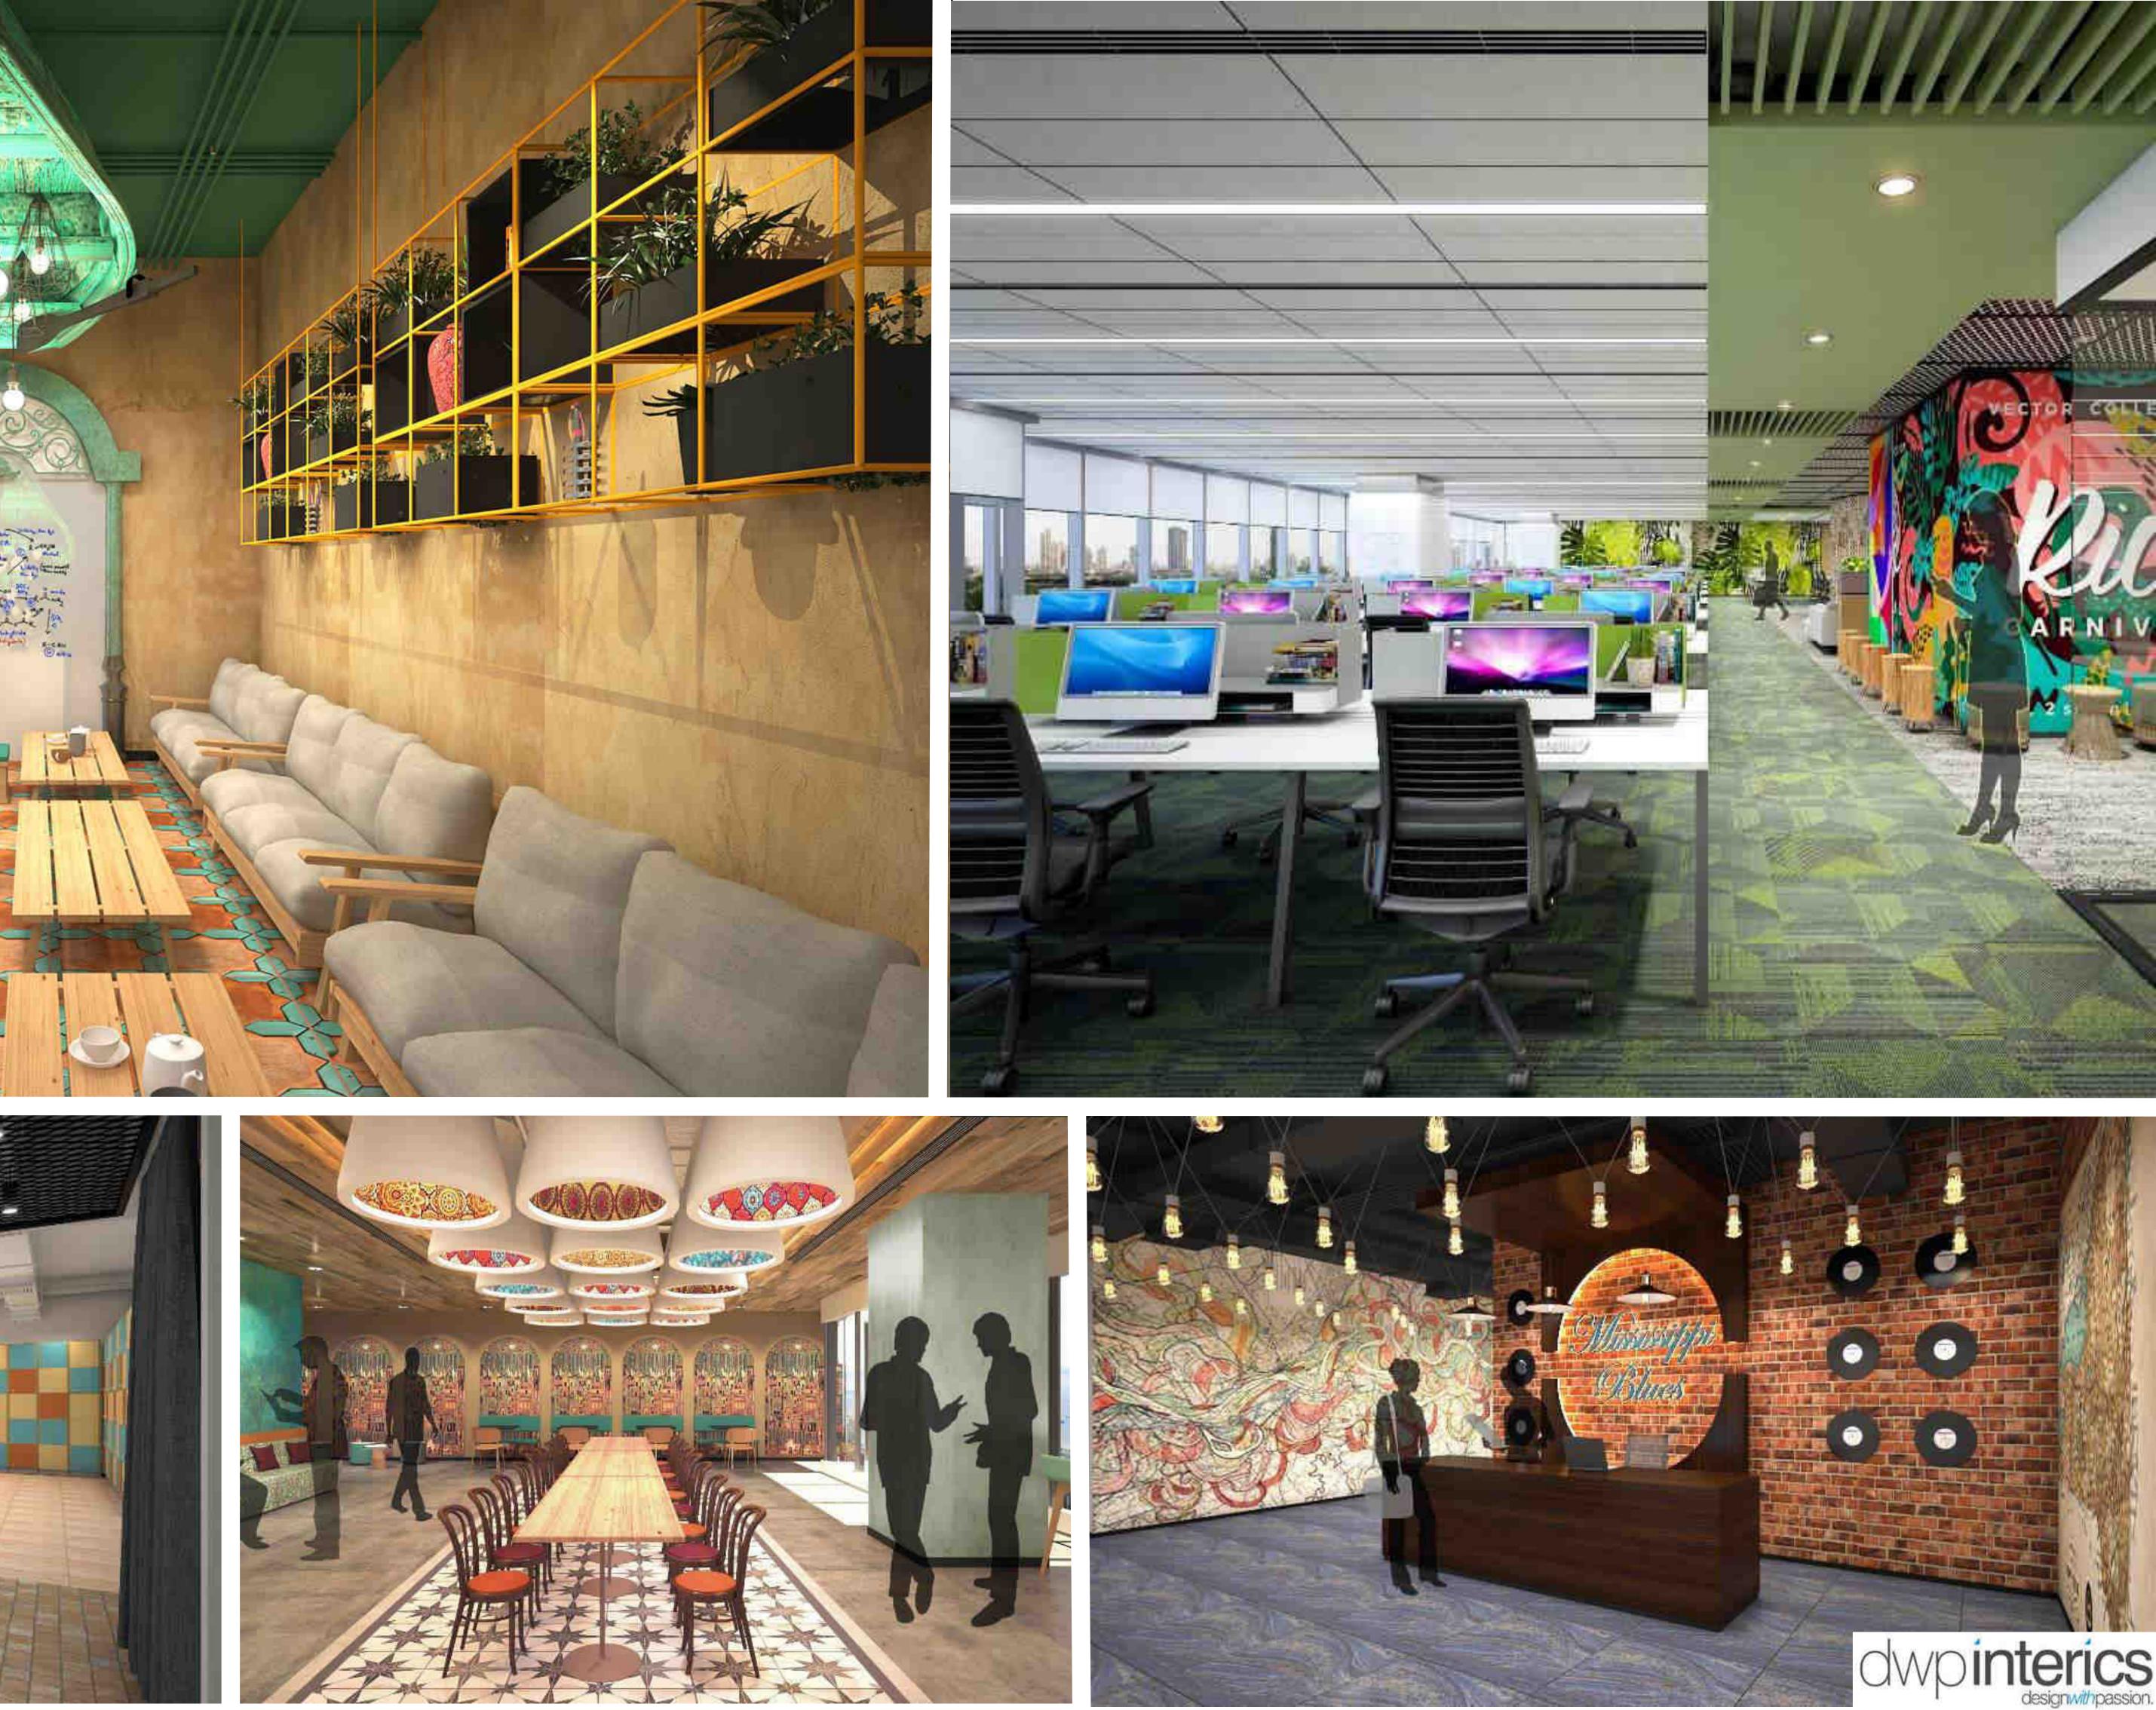

#### **Design Innovation**

Incubators, co-working spaces, start-up spaces, innovation centers, maker spaces, research institutes—these represent just some of what is now a growing portfolio of workspaces cradling the process of innovation.

# **Design Innovation**

Incubators, co-working spaces, start-up spaces, innovation centers, maker spaces, research institutes—these represent just some of what is now a growing portfolio of workspaces cradling the process of innovation.