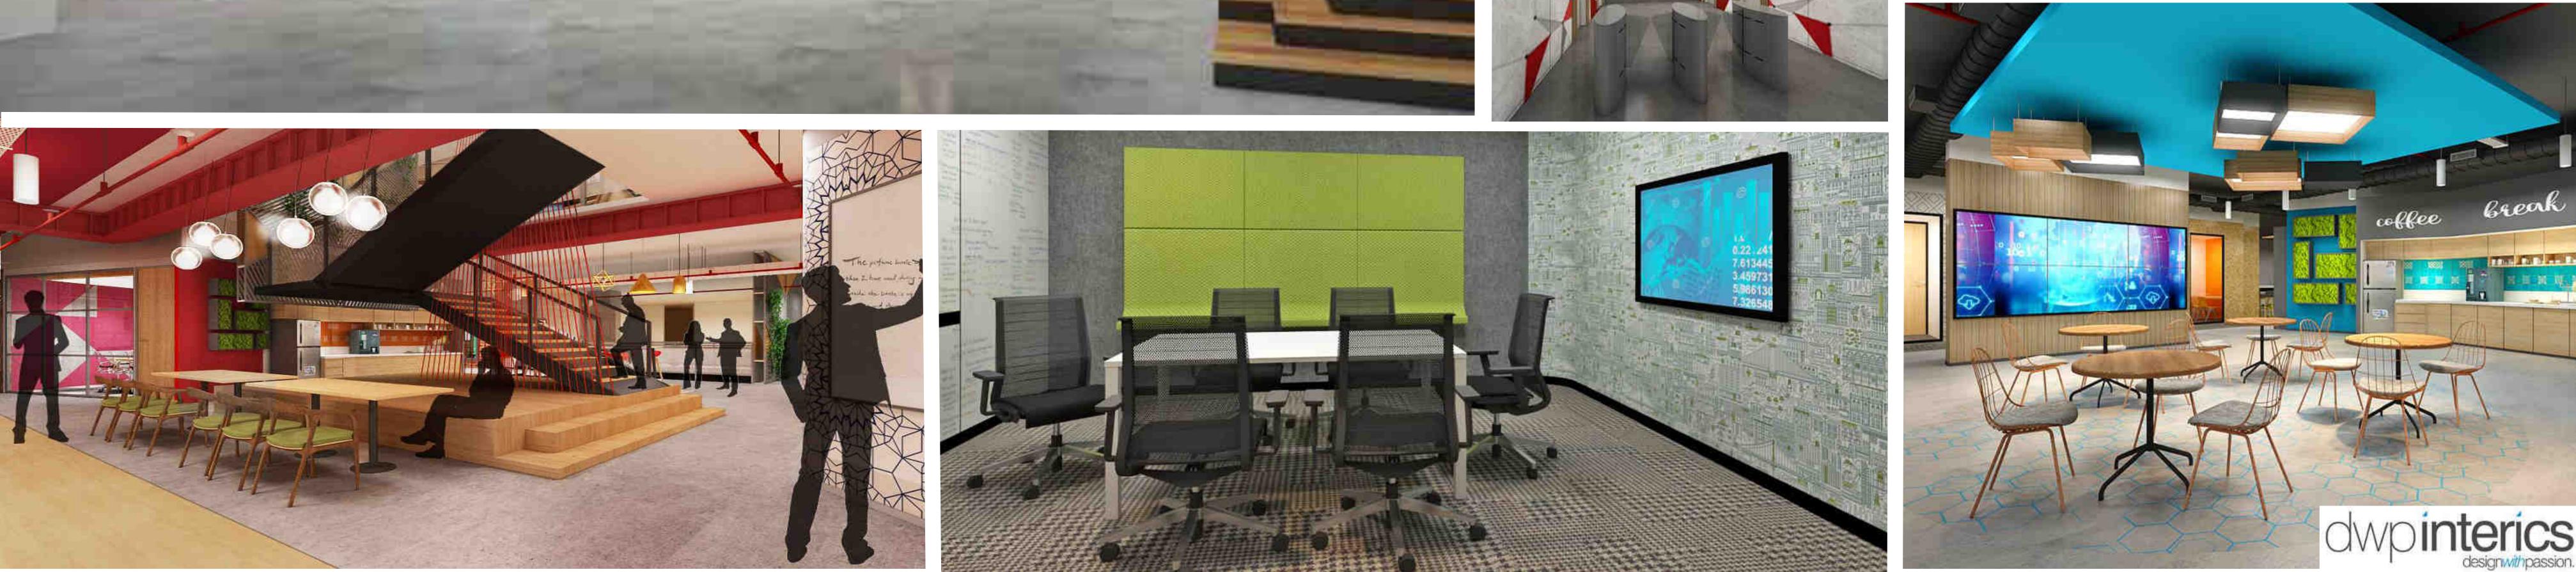

#### **Diversified Experience**

- From working on the interiors of major banks like Barclays, ABN Ambro, ING Vysya, to large campuses like SAP, Google, Reliance Jio, Apple and now Oracle, DWP Interics has worked with a mixed bag of clientele.
- In the past few years, we have also worked on new age start up companies such as Inmobi, Hike and Western Union. We also have worked a lot with financial and Banking companies such as Societe Generale and HSBC. We've been there, done that! And yet, we continue to learn and progress.
- We've been around since 1984, the oldest in the interior industry of the country; **37 years** of designing with passion.
- The team has worked on diversified projects which include different kinds of campus buildings and layout plans. Technology as well is inter-related with design and we have the experience to merge it with the MEP coordination.