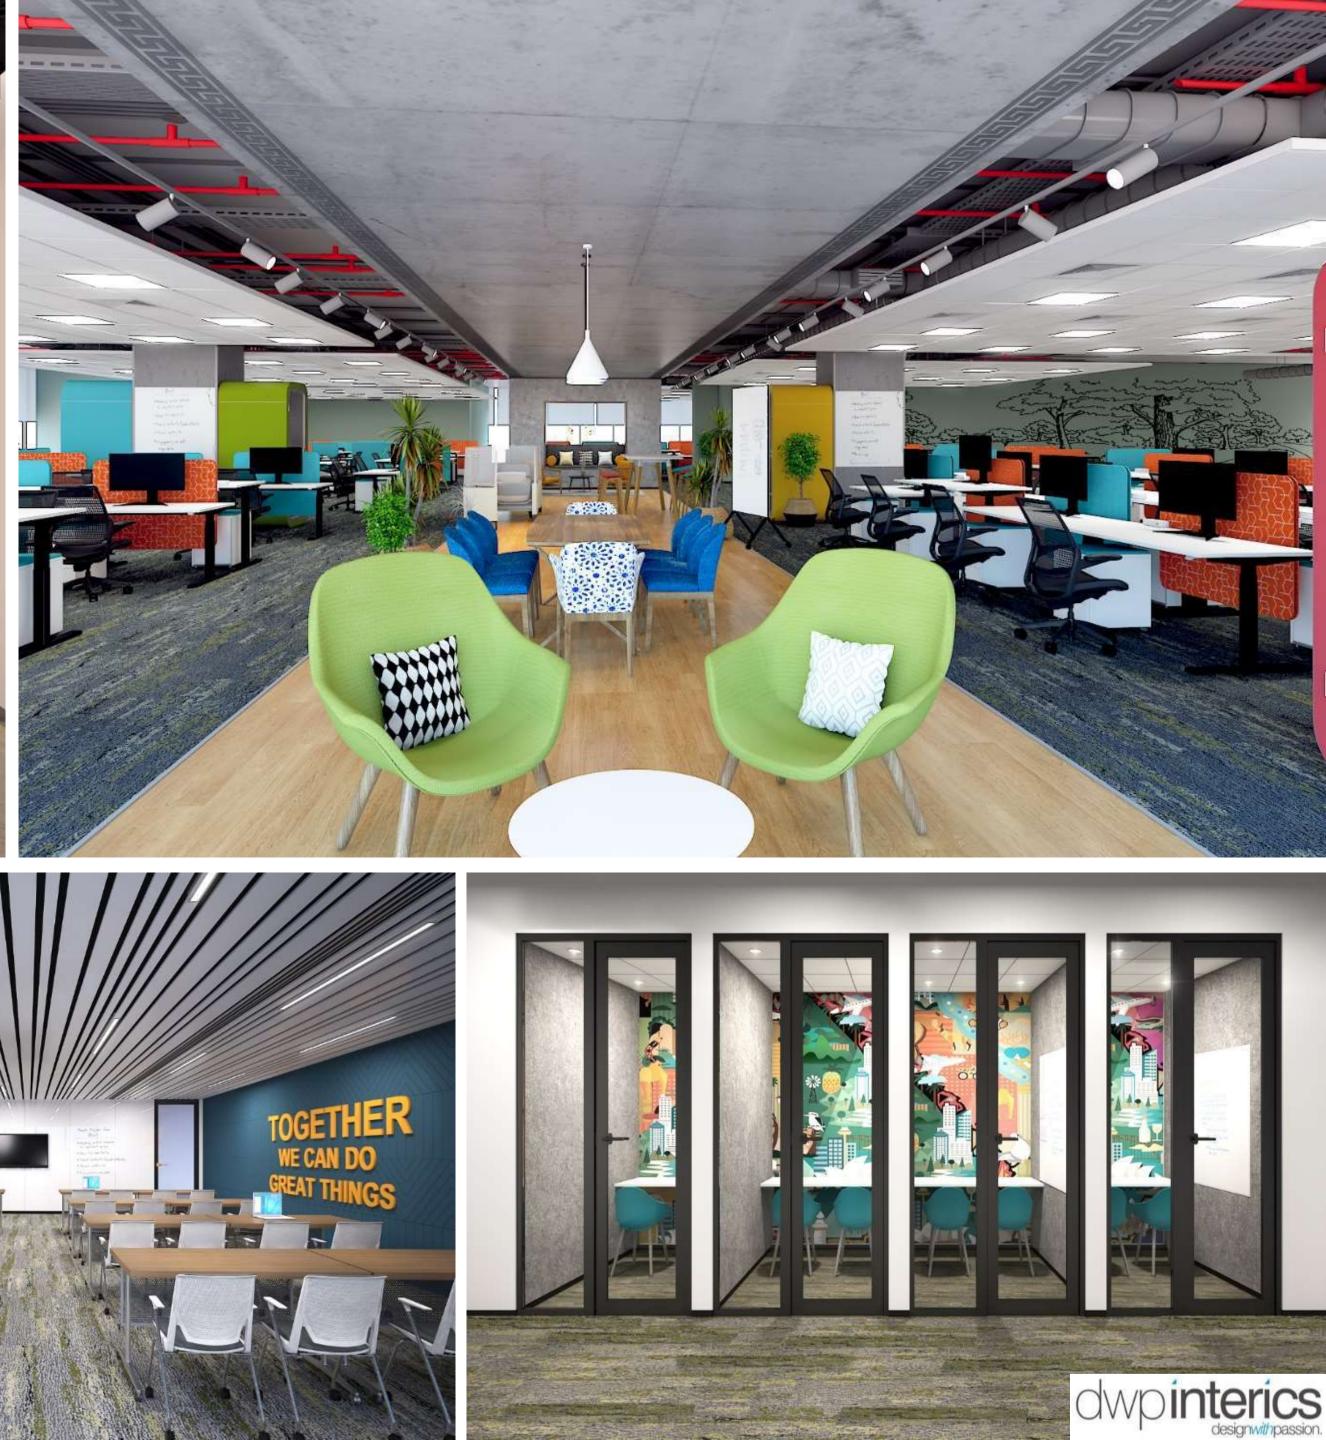

resent just some of what is now a growing portfolio of workspaces cradling the process of innovation.

- Innovation Spaces are often defined as spaces that strengthen
- **Interactions**
- **Communication & Collaboration;** 
  - Spaces that are open, transparent & contextually responsive

For as much as we have been mesmerized by iconic designs, flashy technology, and the excitement of bold colours on walls and furniture, successful spaces respond to what workers need—as teams or as individuals



**The ideal work environment** as the research found, spaces that are social

- Flexible •
- Comfortable, Open, Spacious.
- Collaborative with technology and environmentally conscious. •

in Bangalore







## 























PALO ALTO Bangalore

**SIZE** 1,50,000 sft.



paloato

tin





#### HERE SOLUTION Bangalore, Jakarta, N Melbourne

SIZE 30,000 sft











#### CPPI INVESTMENTS (Canada Pension Plan Investment Board)

Mumbai

**SIZE** 25,000 SQFT













## FE FUND INFO Chennai

sft.

SIZE



WHERE A



は小町町ヶ日 村小町町1日

1123 123

5175





## SOCIETE GENERALE

Bangalore & Chennai

**SIZE** 2,50,000 sft.





SOCIETE GENERALE

and Solder Caste

P













#### HONEYWELL Bangalore

**SIZE** 1,20,000 sft.

12



A A A A A B

1 the









IMS HEALTH Bangalore

**SIZE** 300,000 sft.





imshealth Intelligence Applied











#### **CIBER** Bangalore

100,000 sf



ciber

......



#### ORACLE ODP Bangalore

**SIZE** 60,000 sft.-

















#### **ECLINICAL WORKS** Bangalore, AHMEDABAD

SIZE 240,000 sft.















#### TIBCO Pune, Hyderabad, Mum