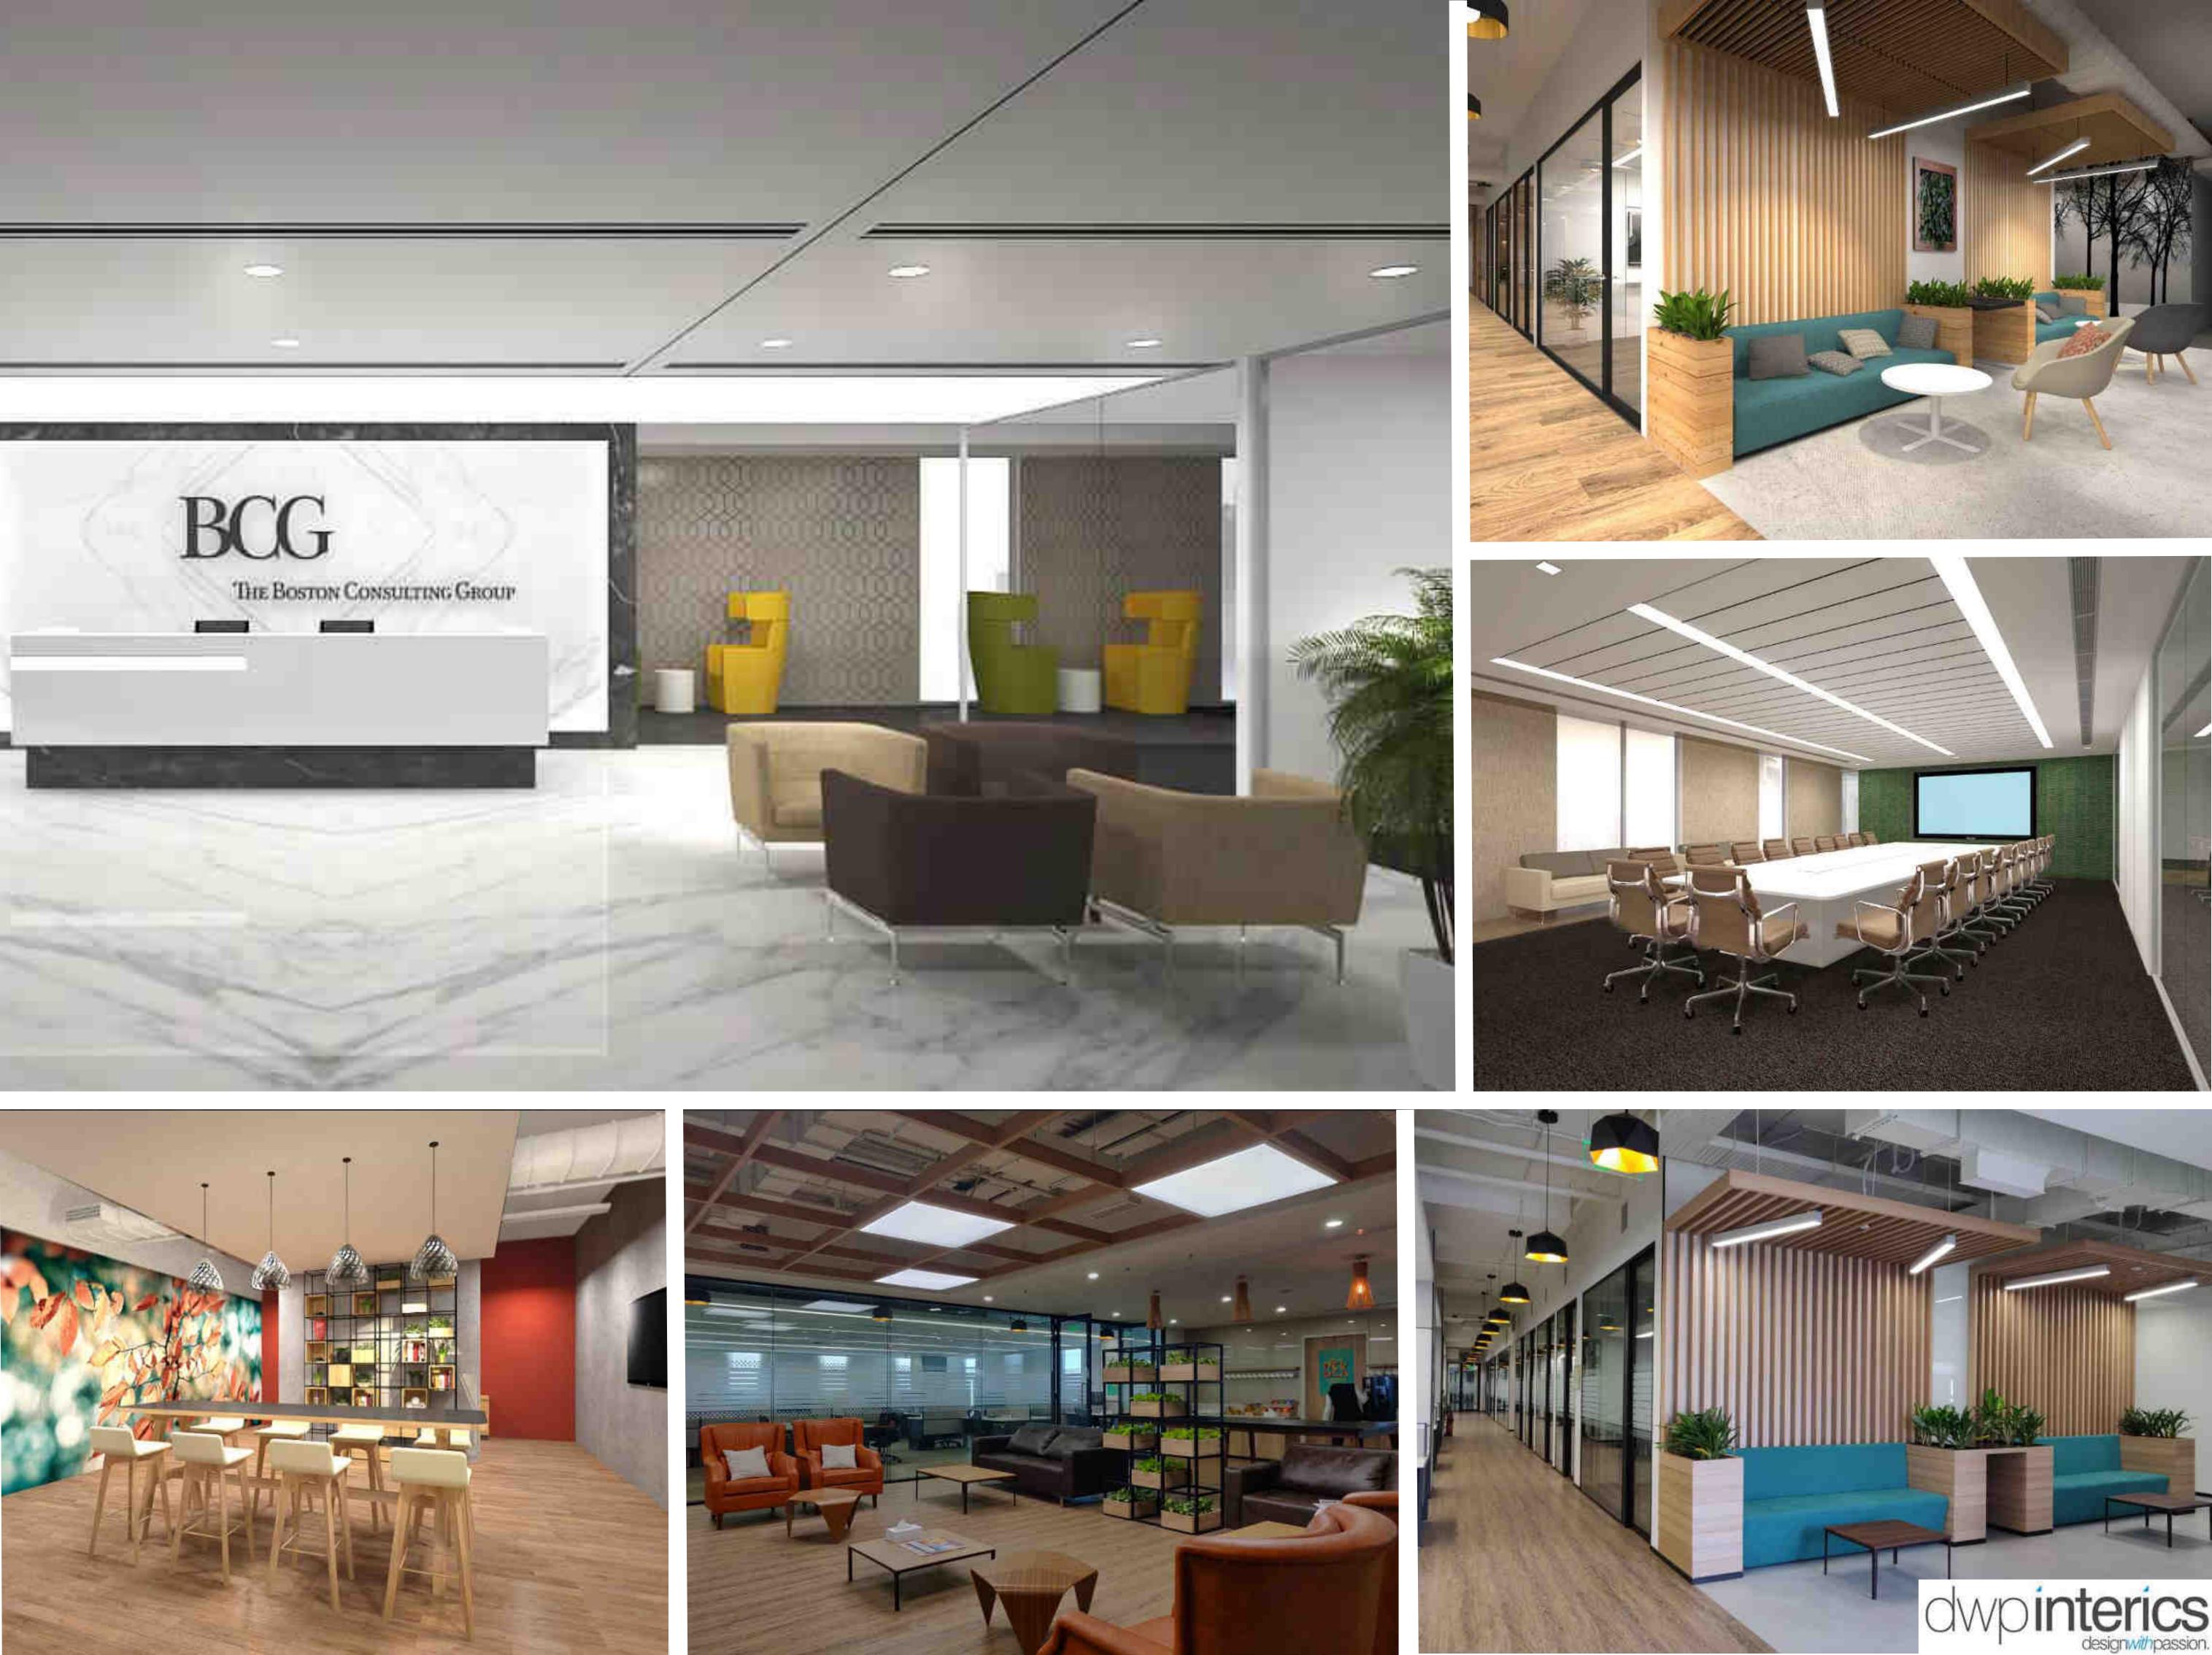

#### **Diversified Experience**

- From working on the interiors of major banks like Barclays, ABN Ambro, ING Vysya, to large campuses like SAP, Google, Reliance Jio, Apple and now Oracle, DWP Interics has worked with a mixed bag of clientele.
- In the past few years, we have also worked on new age start up companies such as Inmobi, Hike and Western Union. We also have worked a lot with financial and Banking companies such as Societe Generale and HSBC. We've been there, done that! And yet, we continue to learn and progress.
- We've been around since 1984, the oldest in the interior industry of the country; **37 years** of designing with passion.
- The team has worked on diversified projects which include different kinds of campus buildings and layout plans. Technology as well is inter-related with design and we have the experience to merge it with the MEP coordination.

#### **Design Innovation**

Incubators, co-working spaces, start-up spaces, innovation centers, maker spaces, research institutes—these represent just some of what is now a growing portfolio of workspaces cradling the process of innovation.

- Innovation Spaces are often defined as spaces that strengthen
- **Interactions**
- **Communication & Collaboration;** 
  - Spaces that are open, transparent & contextually responsive

For as much as we have been mesmerized by iconic designs, flashy technology, and the excitement of bold colours on walls and furniture, successful spaces respond to what workers need—as teams or as individuals

**The ideal work environment** as the research found, spaces that are social

- Flexible •
- Comfortable, Open, Spacious.
- Collaborative with technology and environmentally conscious. •

in Bangalore