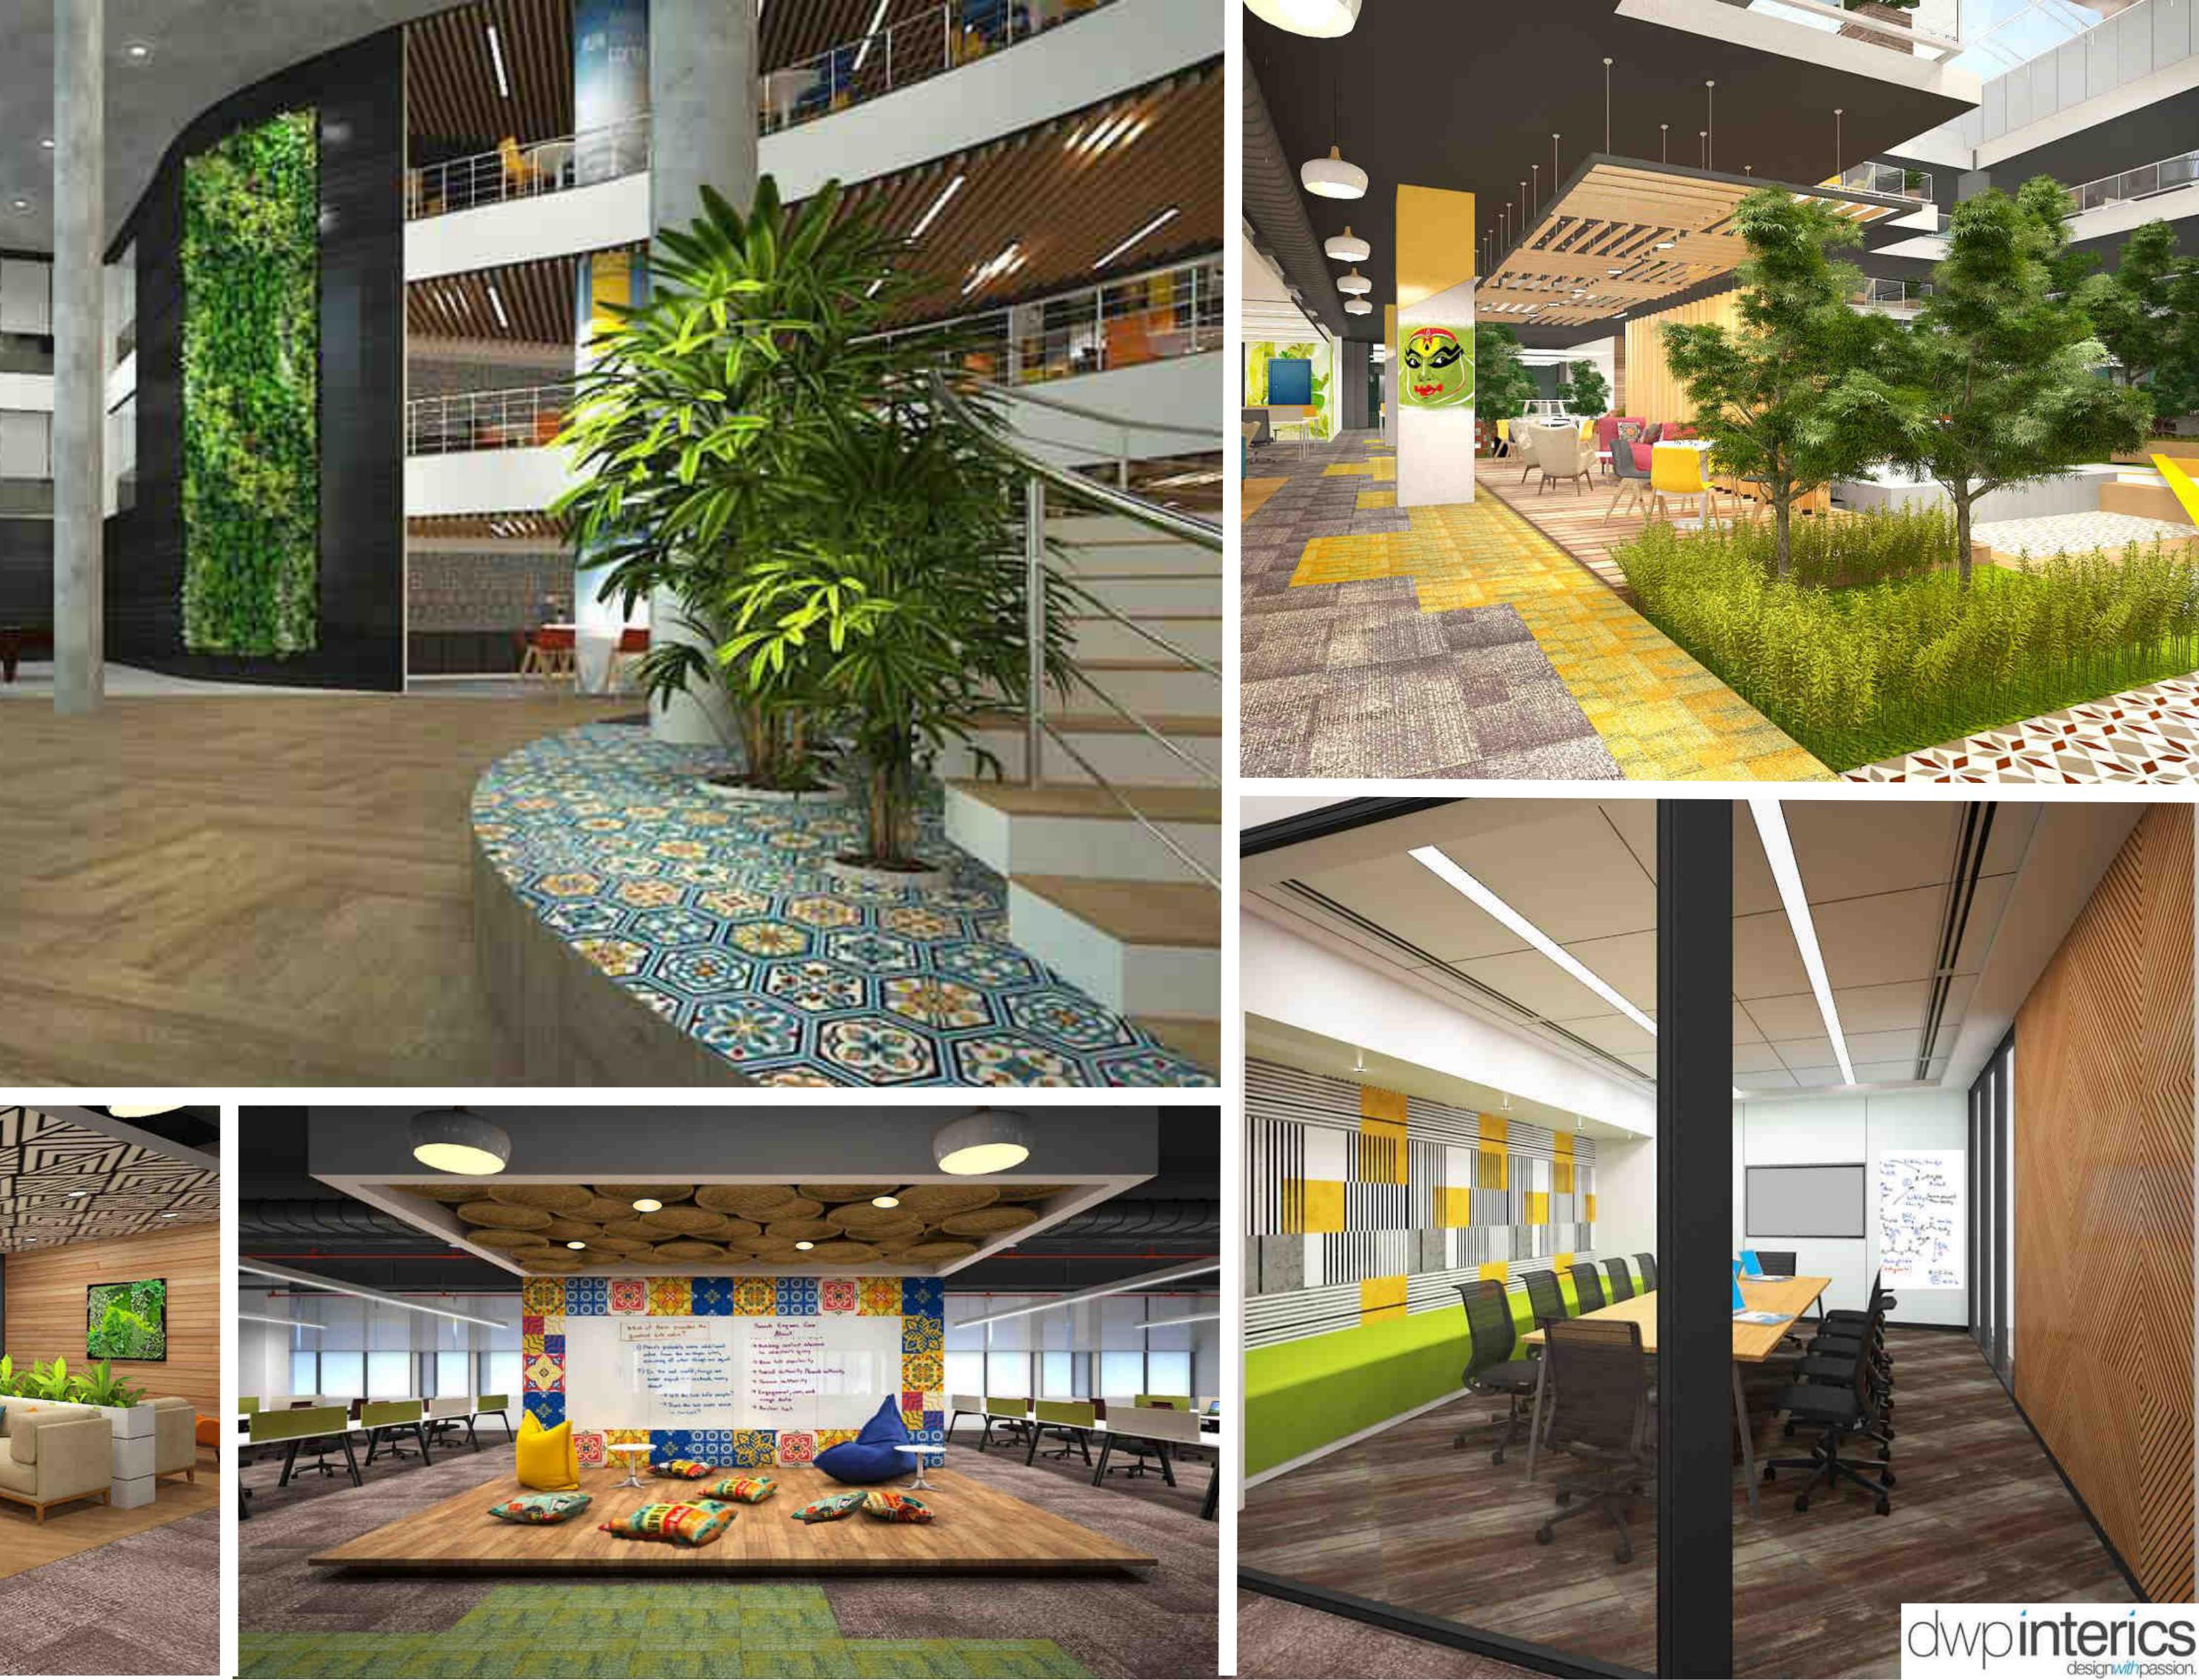

#### **Design Innovation**

Incubators, co-working spaces, start-up spaces, innovation centers, maker spaces, research institutes—these represent just some of what is now a growing portfolio of workspaces cradling the process of innovation.

- Innovation Spaces are often defined as spaces that strengthen
- **Interactions**
- **Communication & Collaboration;** 
  - Spaces that are open, transparent & contextually responsive

For as much as we have been mesmerized by iconic designs, flashy technology, and the excitement of bold colours on walls and furniture, successful spaces respond to what workers need—as teams or as individuals

**The ideal work environment** as the research found, spaces that are social

- Flexible •
- Comfortable, Open, Spacious.
- Collaborative with technology and environmentally conscious. •

in Bangalore

# **Design Innovation**

Incubators, co-working spaces, start-up spaces, innovation centers, maker spaces, research institutes—these represent just some of what is now a growing portfolio of workspaces cradling the process of innovation.

## **Innovation Spaces are often defined as spaces that strengthen**

- Interactions

Spaces that are open, transparent & contextually responsive For as much as we have been mesmerized by iconic designs, flashy technology, and the excitement of bold colours on walls and furniture, successful spaces respond to what workers need—as teams or as individuals

## **Communication & Collaboration;**

**The ideal work environment** as the research found, spaces that are social

## Comfortable, Open, Spacious. Collaborative with technology and environmentally conscious.