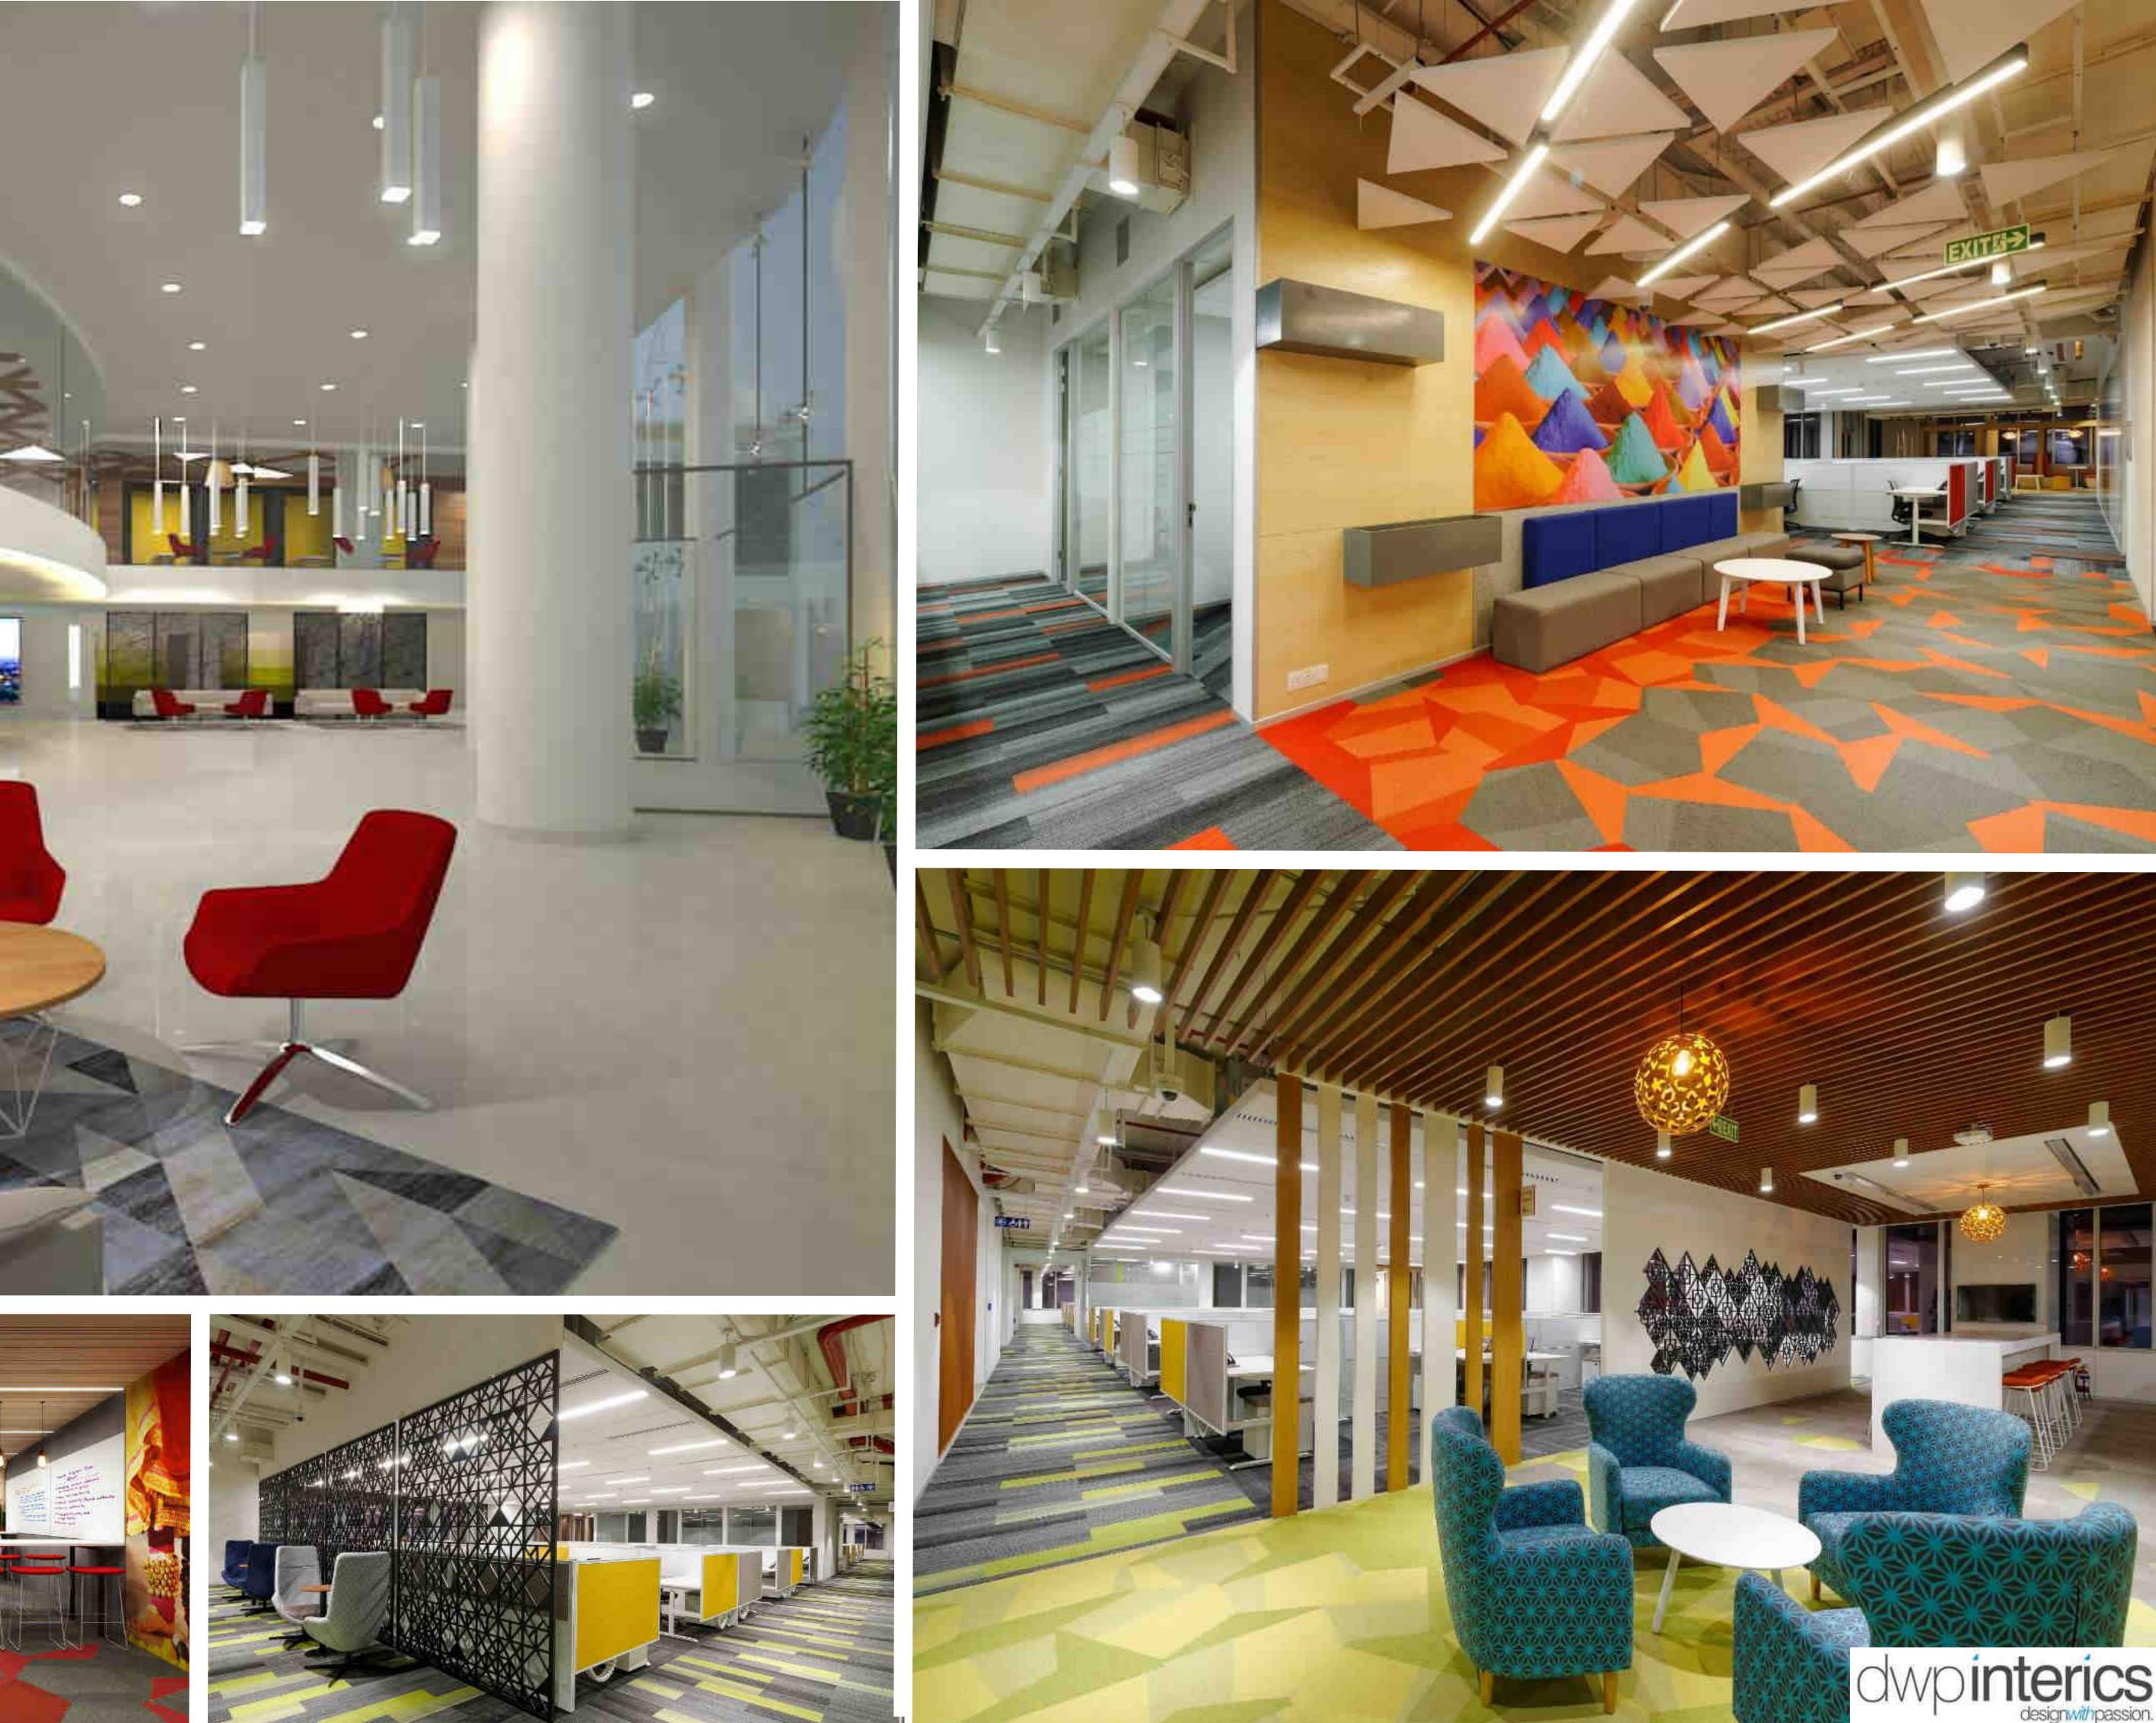

#### **Design Innovation**

Incubators, co-working spaces, start-up spaces, innovation centers, maker spaces, research institutes—these represent just some of what is now a growing portfolio of workspaces cradling the process of innovation.

- Innovation Spaces are often defined as spaces that strengthen
- **Interactions**
- **Communication & Collaboration;** 
  - Spaces that are open, transparent & contextually responsive

For as much as we have been mesmerized by iconic designs, flashy technology, and the excitement of bold colours on walls and furniture, successful spaces respond to what workers need—as teams or as individuals

**The ideal work environment** as the research found, spaces that are social

- Flexible •
- Comfortable, Open, Spacious.
- Collaborative with technology and environmentally conscious. •

in Bangalore