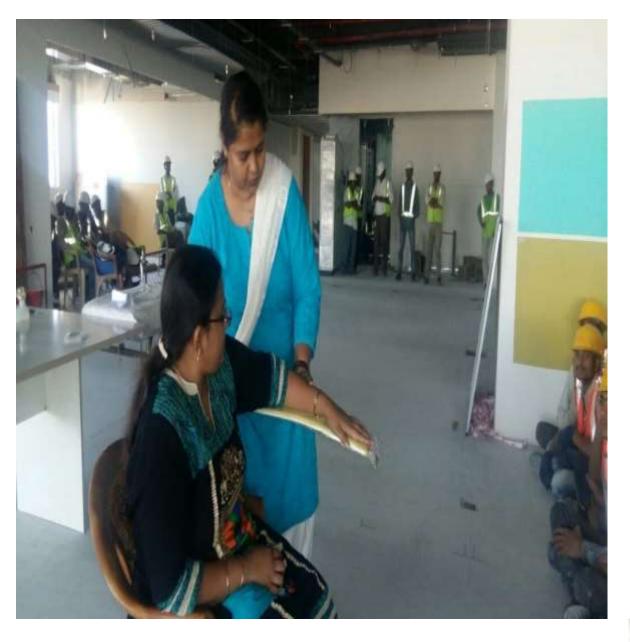

#### EHS SYSTEM

**Risk Assessment**: Identify potential safety and environmental hazards and minimize their impact on your company.

EH & S Policy: Set up laws, rules, regulations, programs to protect the health and safety of employees and the public as well as the environment from hazards associated with the workplace

**Training :** Provide regular training to ensure that the labours are adequately informed about physical and health hazards present within the work premises.

#### What it requires

- Detail Knowledge transfer to the work force
- Daily tool box talk on every particular safety procedures
- Motivate the work force with awards
- Handling medical emergency bringing in qualified doctors to explain on handling medical emergency
- Adherence of strict EHS policy