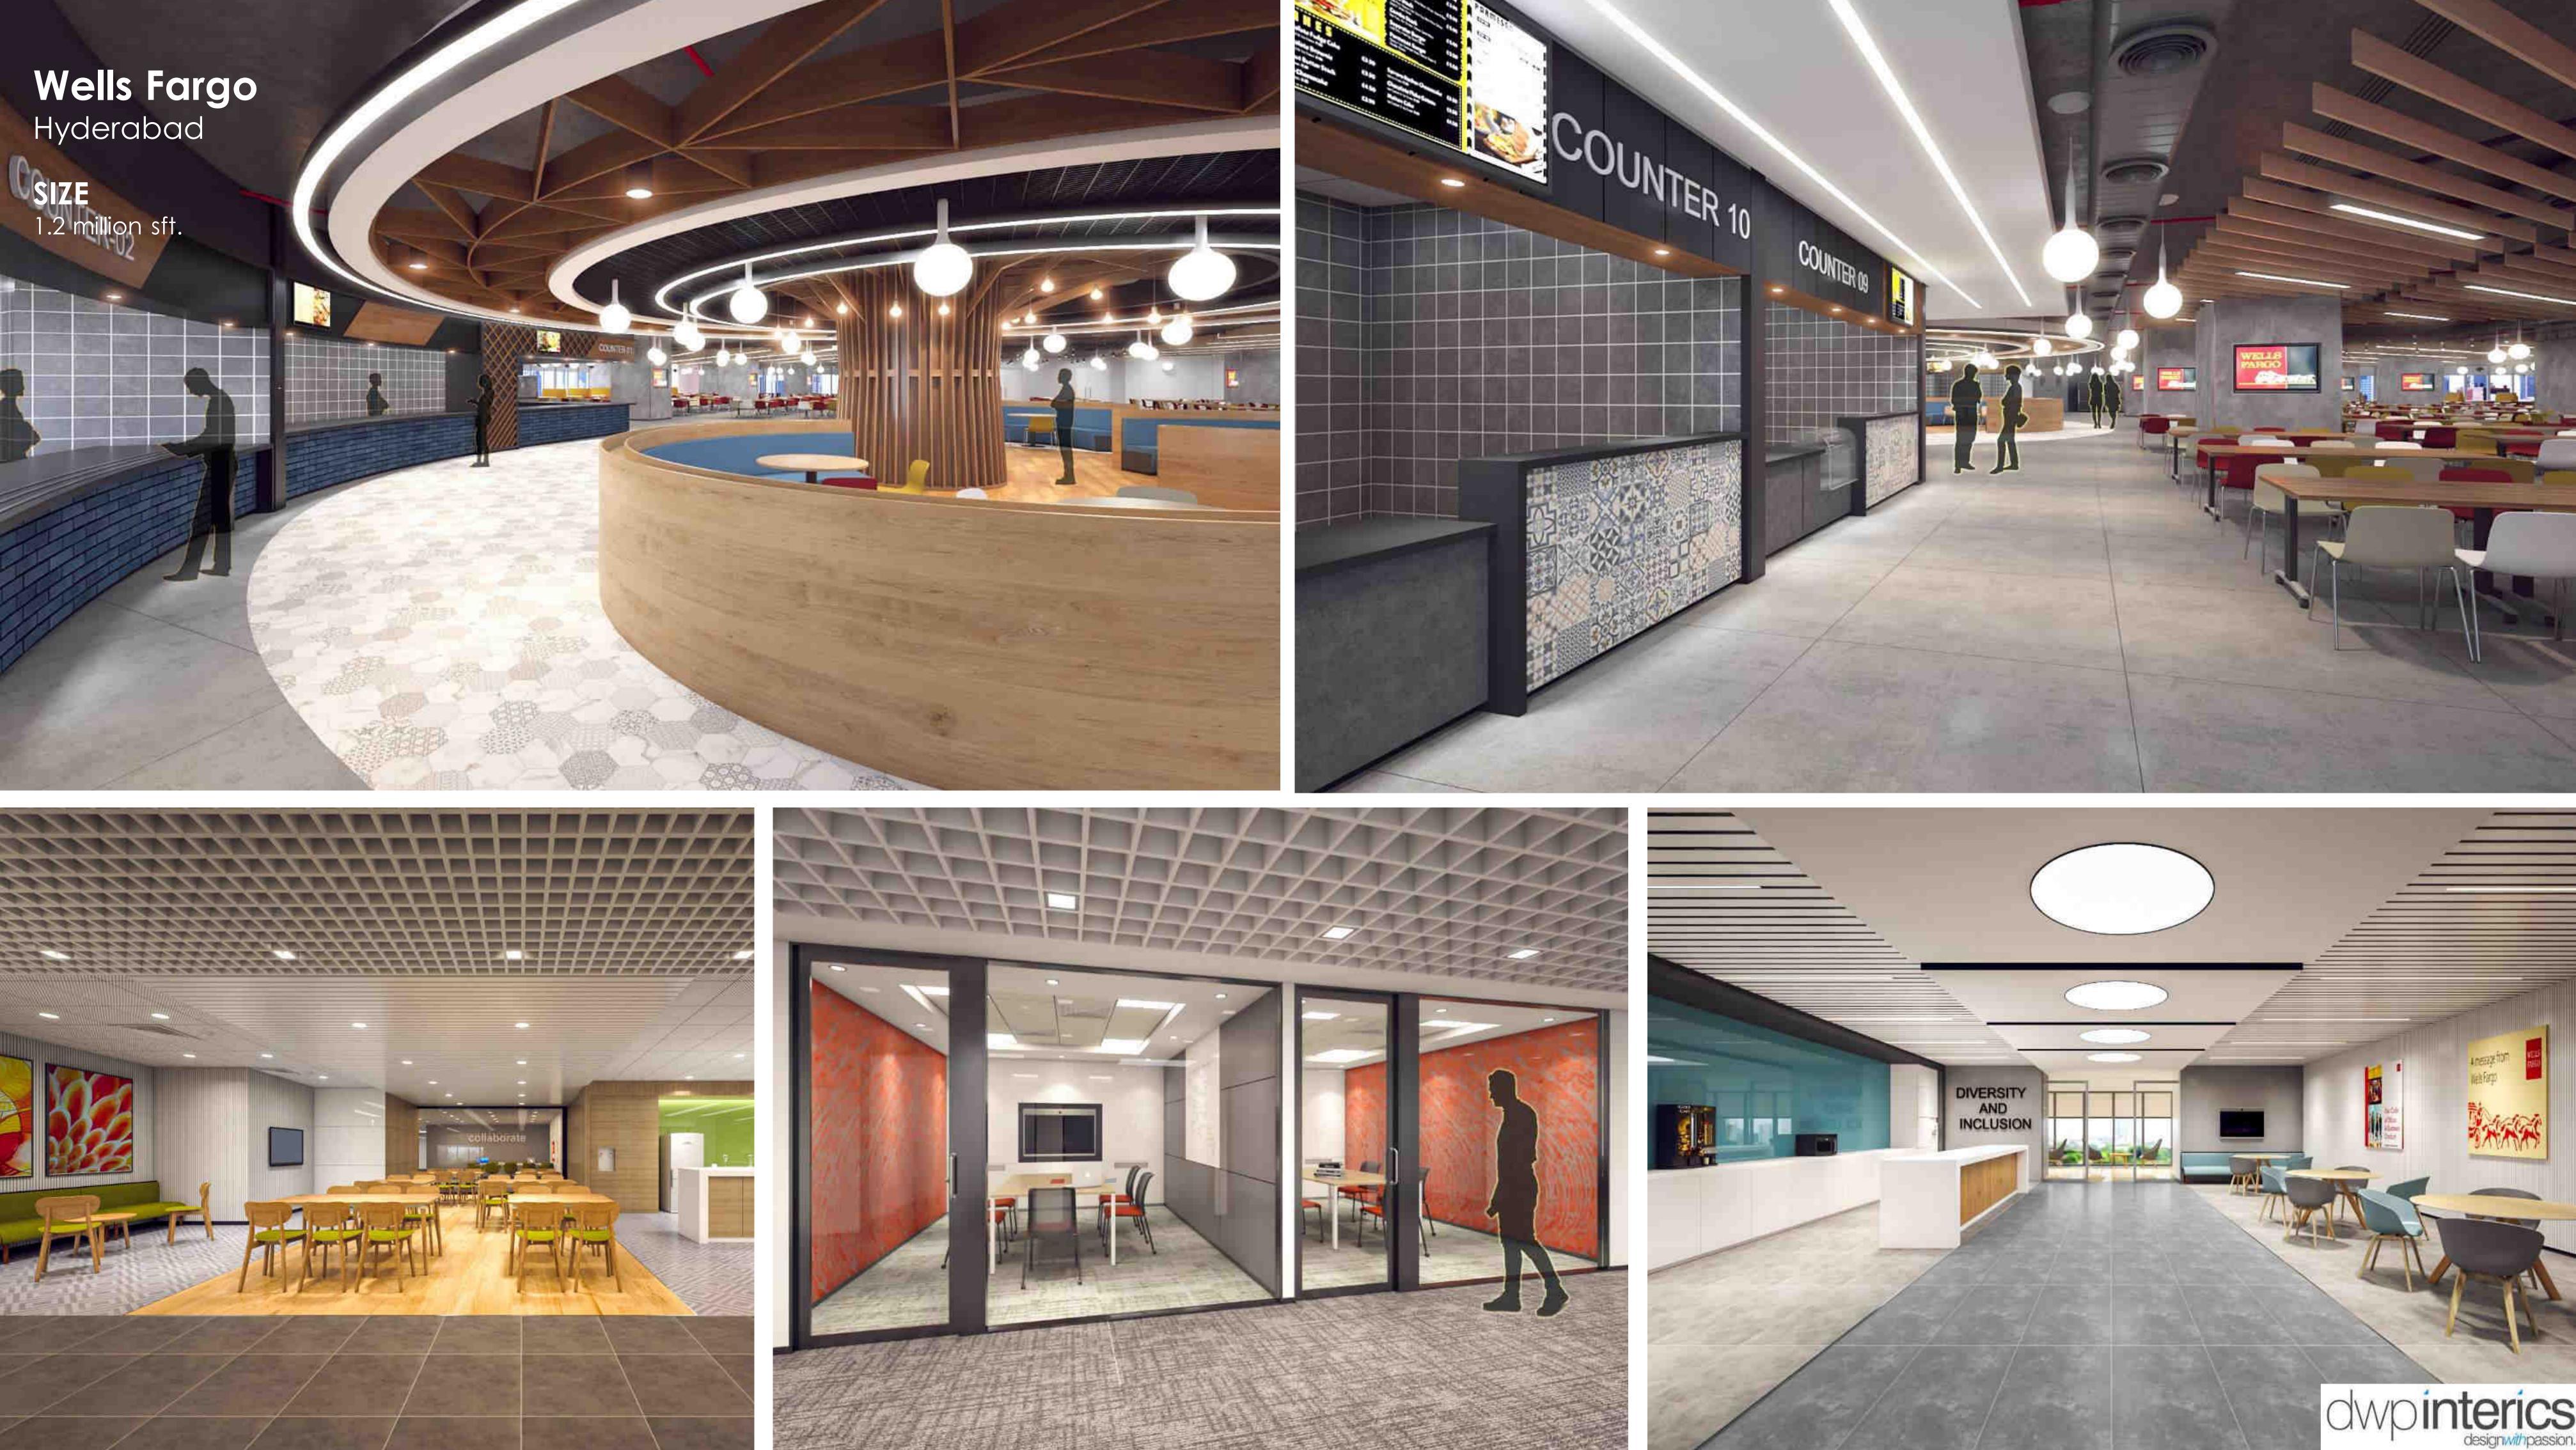

orative teaming approach with strong combined project in our the capacity as an independent consultant.

The design and build delivery method is a shift from the more traditional design-bid-build delivery fit out of interior contracts. In design-build projects offer the client many benefits that add value to a project.





# AMAZON Bangalore, Hyderabad, Mumbai and Chennai

19.9

101

**SIZE** 2.2 million sft.







# amazon







# ORACLE CAMPUS Bangalore

**SIZE** 1.6 million sft.

12













## SAP LABS Bangalore

**SIZE** 1.3 million

111

T



## **WESTERN DIGITAL** Bangalore

## **SIZE** 650,000 sft.

E





## GOOGLE Hyderabad, Mumbai, Gurgaon, Bangalore

Parana

**SIZE** 1.5 million sft.



**GOOGLE** Hyderabad, Mumbai. Gurgaon, Bangalore

**SIZE** 1.5 million sft.











## MICRON Hyderabad

SIZE 1.1 million sft.









## **SIZE** 112,000 sft.





# **SOCIETE GENERALE**

Bangalore & Chennai

**SIZE** 250,000 sft.









































& WORKING TOGETHER IS SUCCESS

Ø

25





## **ORGANIZATIONAL CHART**

# CLIENT

## MANAGEMENT

Consultants

## DESIGN

## TECHNICAL





# **Specific Plans and Key Deliverables** Key Milestones and Design Methodology

# Stage 1

- Site due diligence
- Survey of existing offices
- Data Gathering
- Final requirement sheet
- Micro/Macro level planning
- Stacking Diagram
- Block Diagram
- Layout plans
- Design workshop with clients and project managers



# Stage 2





# Stage 3

- Design Documentation
- Costing •
- •
- •



# Stage 4

- Site Coordination
- Quality Audit
- As built documentation

# • Te