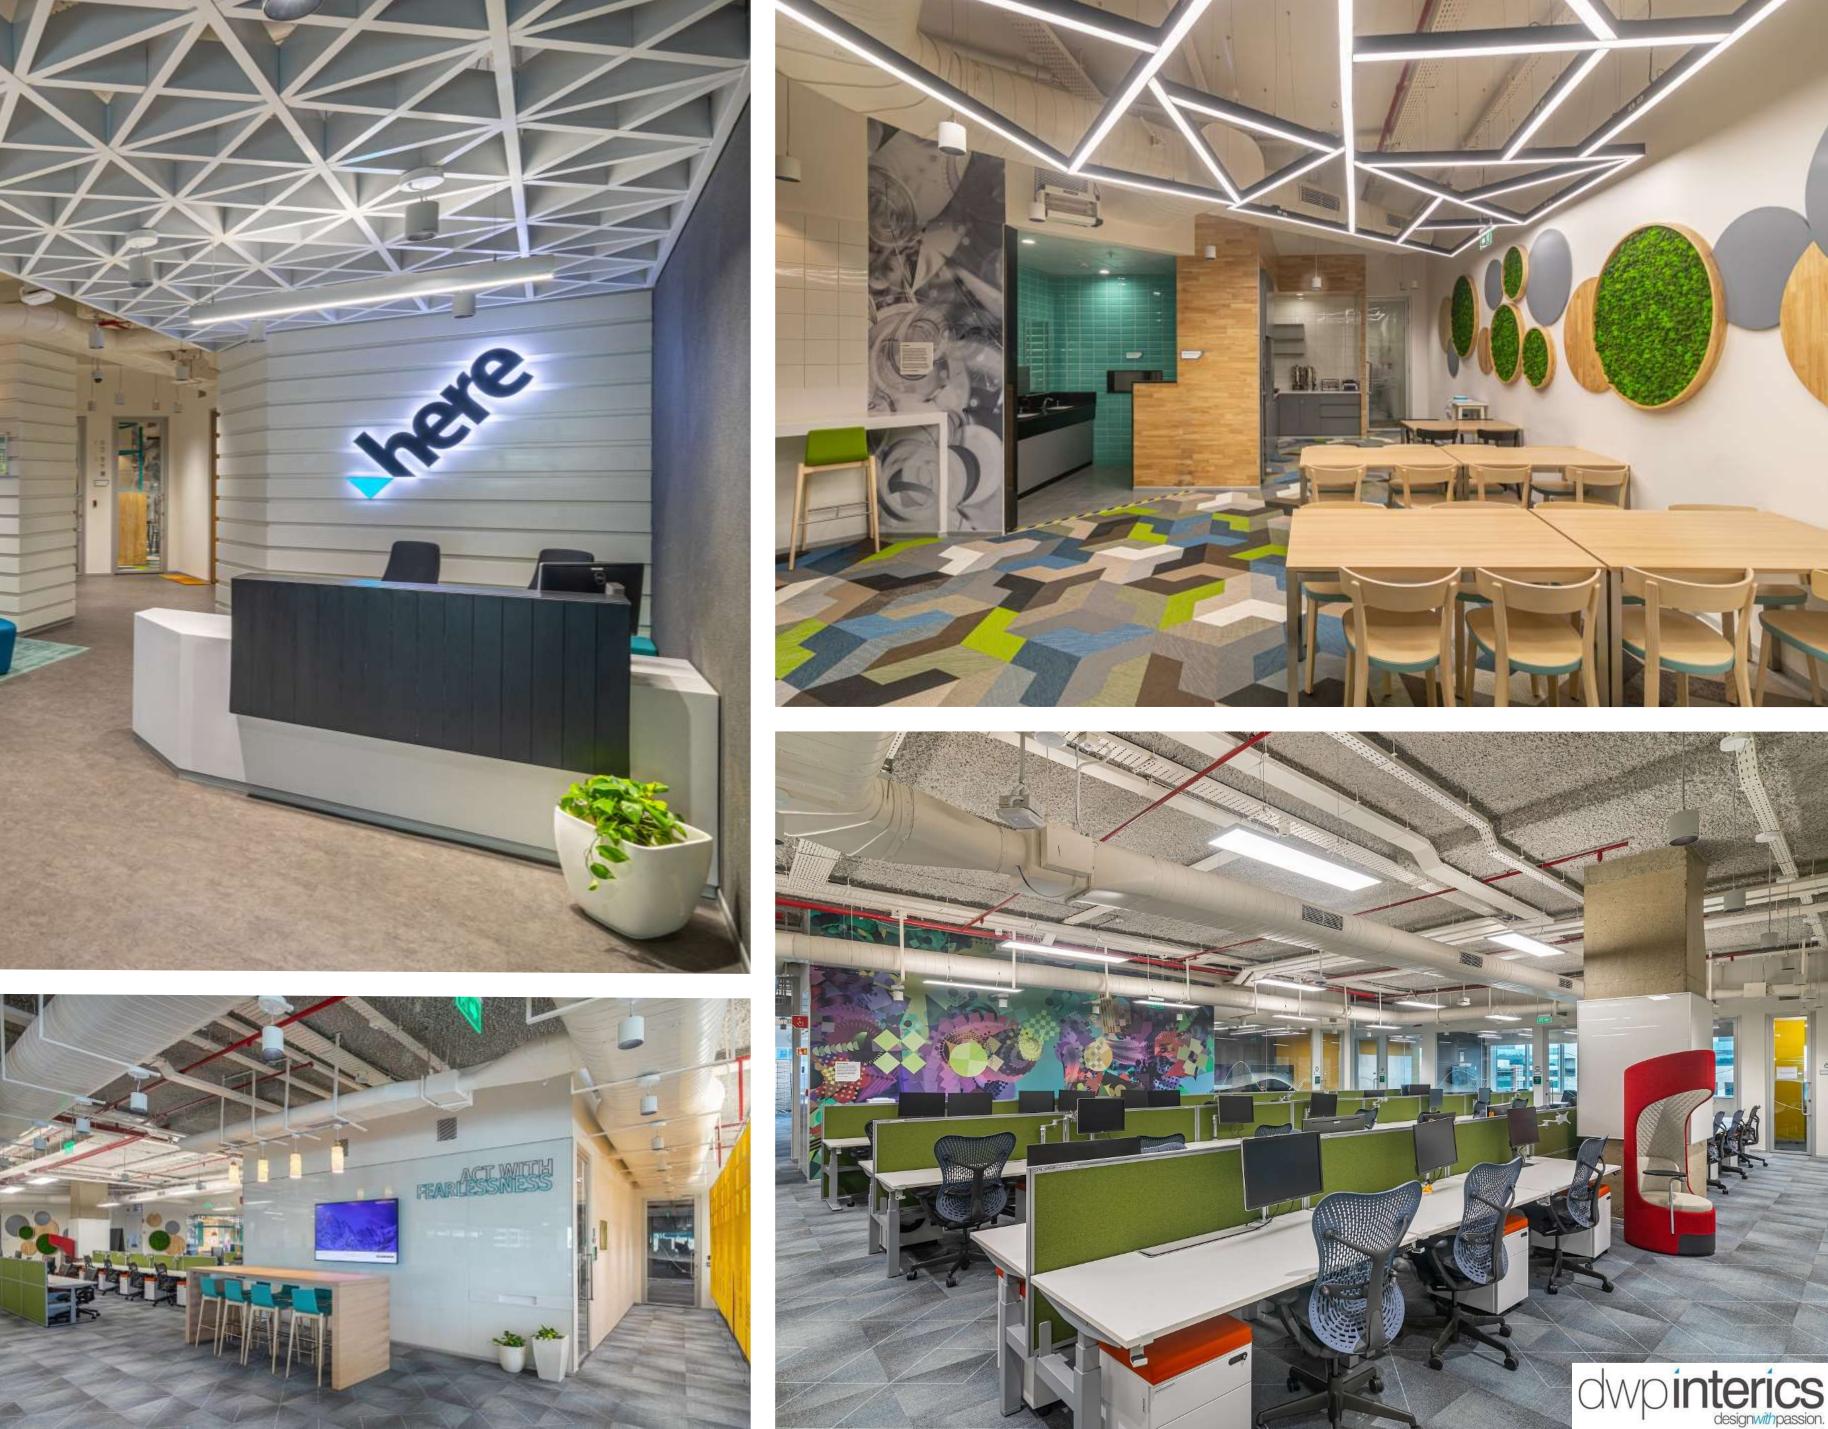

the process of innovation.

- Innovation Spaces are often defined as spaces that strengthen
- **Interactions**
- **Communication & Collaboration;** 
  - Spaces that are open, transparent & contextually responsive

For as much as we have been mesmerized by iconic designs, flashy technology, and the excitement of bold colours on walls and furniture, successful spaces respond to what workers need—as teams or as individuals



**The ideal work environment** as the research found, spaces that are social

- Flexible •
- Comfortable, Open, Spacious.
- Collaborative with technology and environmentally conscious. •

in Bangalore







## 























PALO ALTO Bangalore

**SIZE** 1,50,000 sft.



paloato

tin





#### HERE SOLUTION Bangalore, Jakarta, N Melbourne

SIZE 30,000 sft











#### CPPI INVESTMENTS (Canada Pension Plan Investment Board)

Mumbai

**SIZE** 25,000 SQFT













## FE FUND INFO Chennai

sft.

SIZE



WHERE A



は小町町ヶ日 村小町町1日

1123 123

5175





## SOCIETE GENERALE

Bangalore & Chennai

**SIZE** 2,50,000 sft.





SOCIETE GENERALE

and Solder Caste

P













#### HONEYWELL Bangalore

**SIZE** 1,20,000 sft.

12



A A A A A B

1 the









IMS HEALTH Bangalore

**SIZE** 300,000 sft.





imshealth Intelligence Applied











#### **CIBER** Bangalore

100,000 sf



ciber

......



#### ORACLE ODP Bangalore

**SIZE** 60,000 sft.-

















#### **ECLINICAL WORKS** Bangalore, AHMEDABAD

SIZE 240,000 sft.















#### TIBCO Pune, Hyderabad, Mumbai

Card I

TIBC

SIZE 235,000 sft.



















#### **ADVANTAGES O