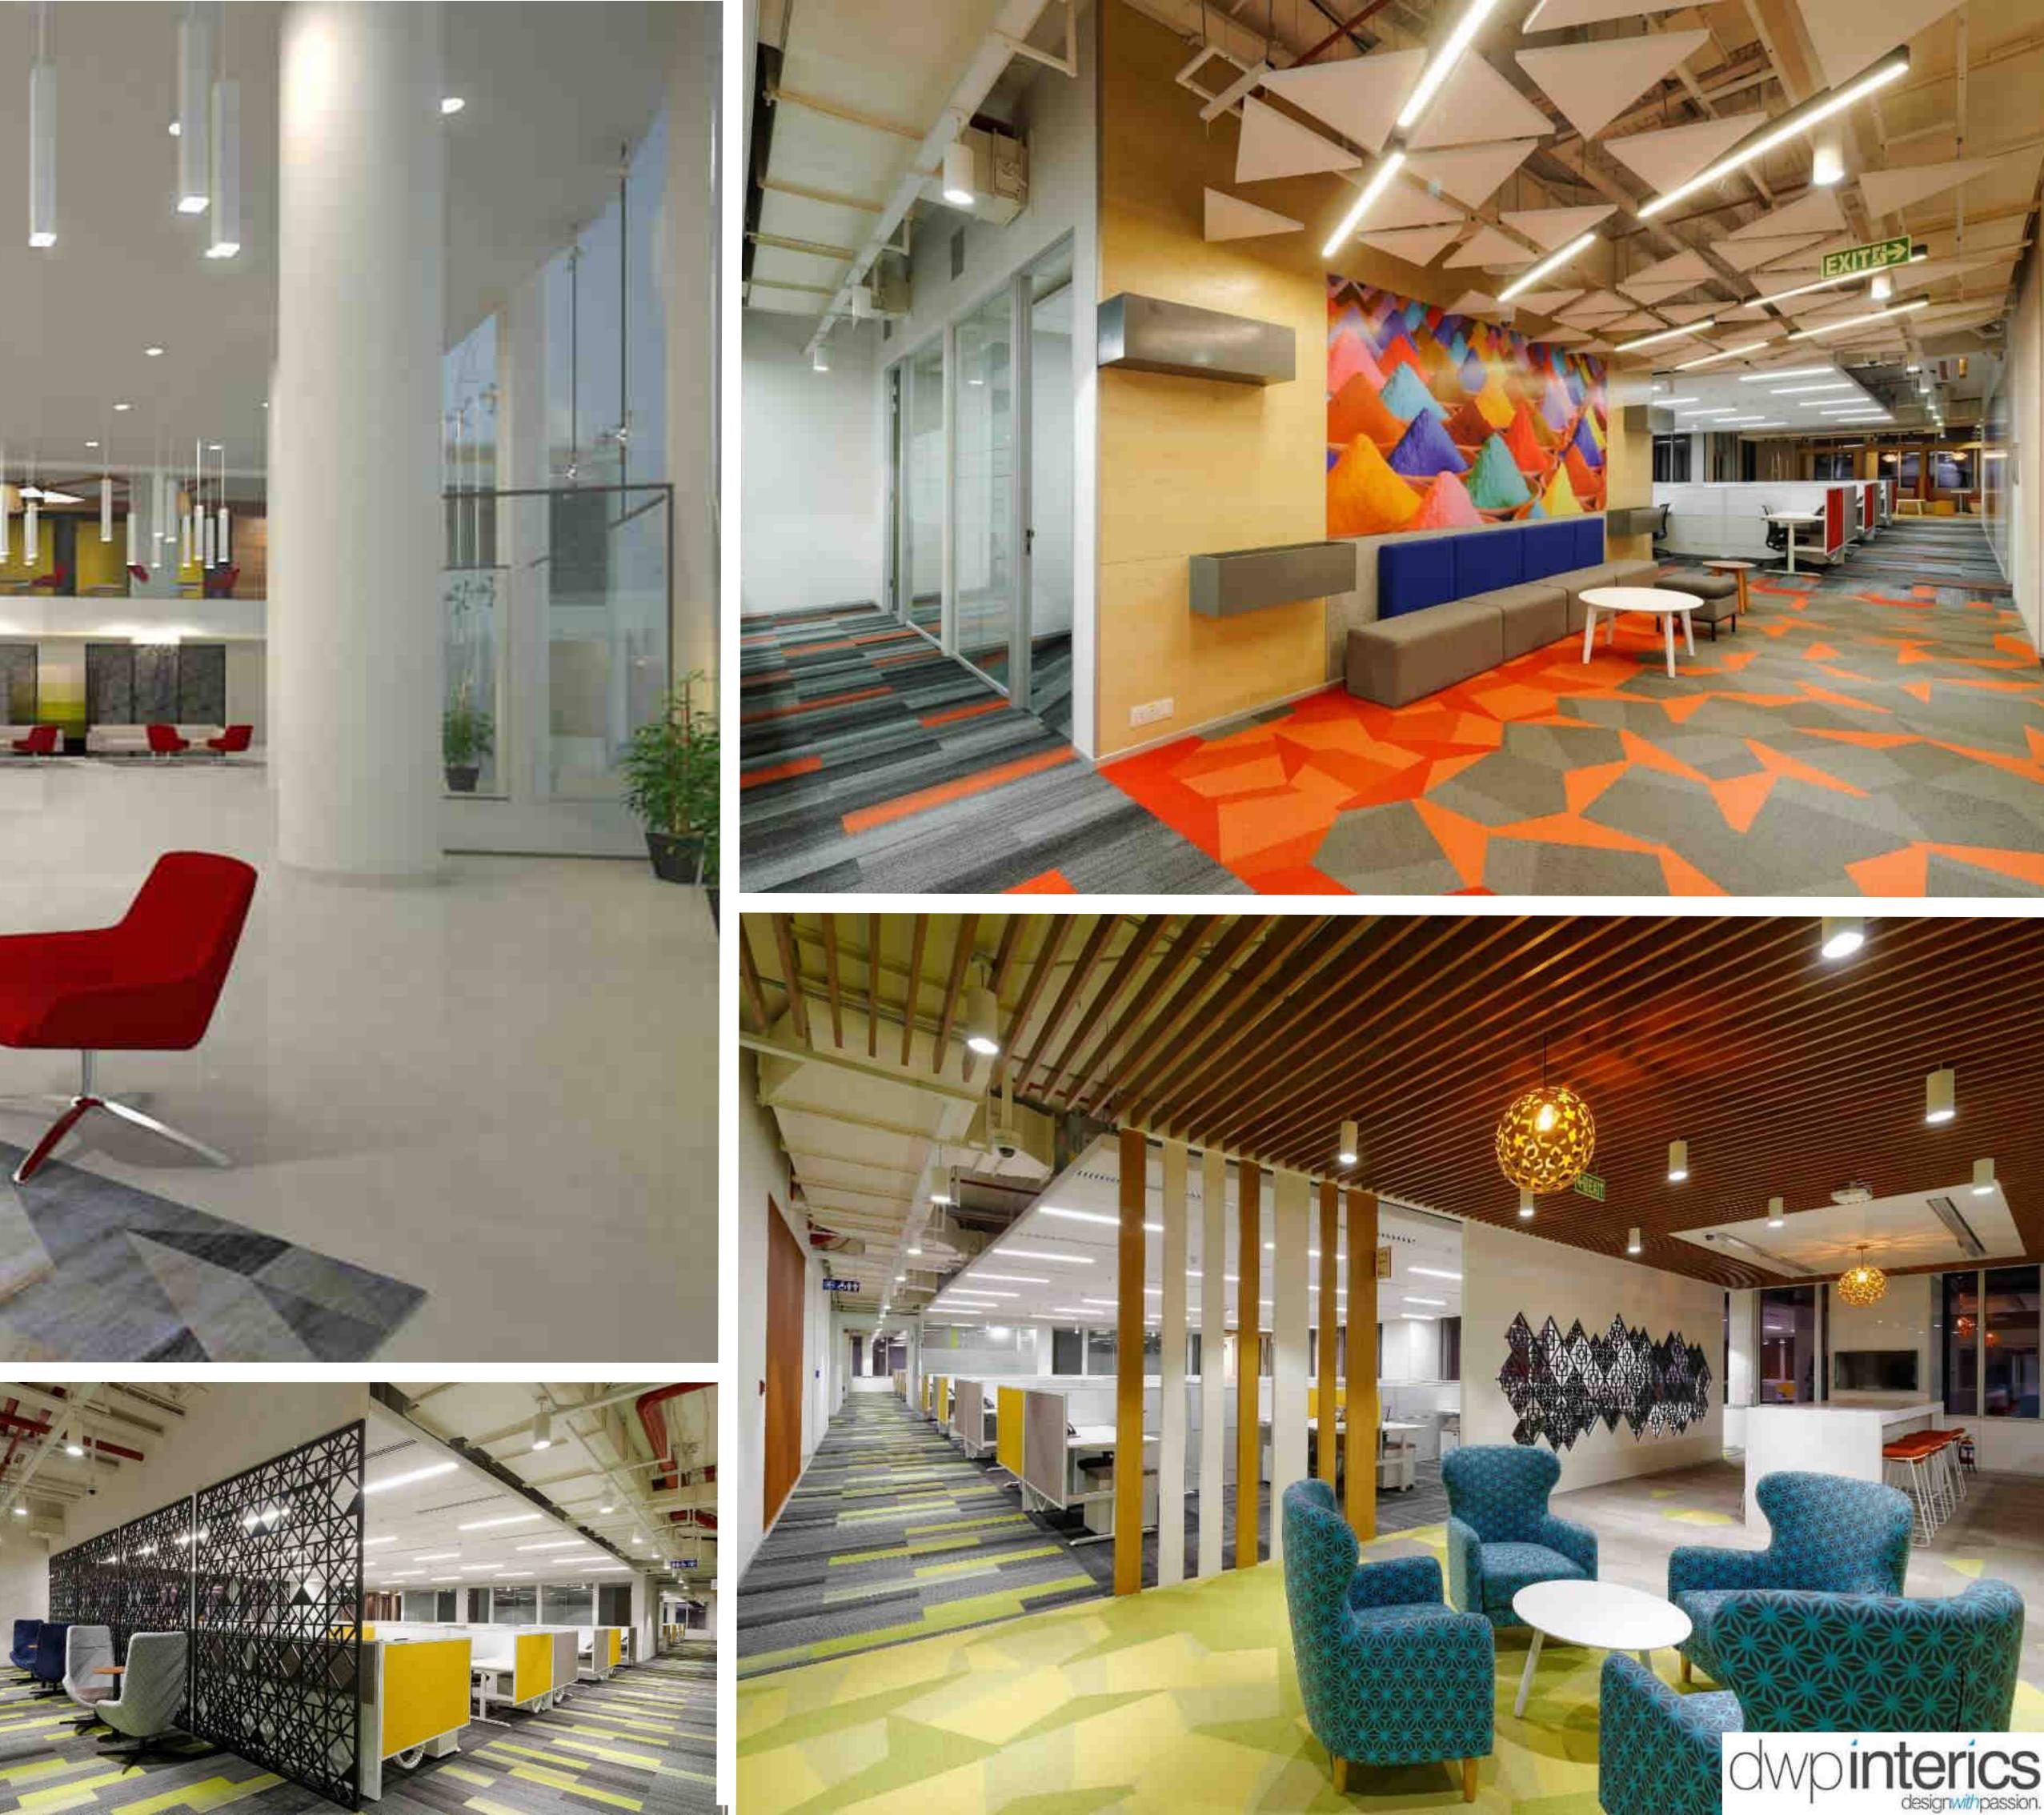

#### **Design Innovation**

Incubators, co-working spaces, start-up spaces, innovation centers, maker spaces, research institutes—these represent just some of what is now a growing portfolio of workspaces cradling the process of innovation.

- Innovation Spaces are often defined as spaces that strengthen
- **Interactions**
- **Communication & Collaboration;** 
  - Spaces that are open, transparent & contextually responsive

For as much as we have been mesmerized by iconic designs, flashy technology, and the excitement of bold colours on walls and furniture, successful spaces respond to what workers need—as teams or as individuals

**The ideal work environment** as the research found, spaces that are social

- Flexible •
- Comfortable, Open, Spacious.
- Collaborative with technology and environmentally conscious. •

in Bangalore