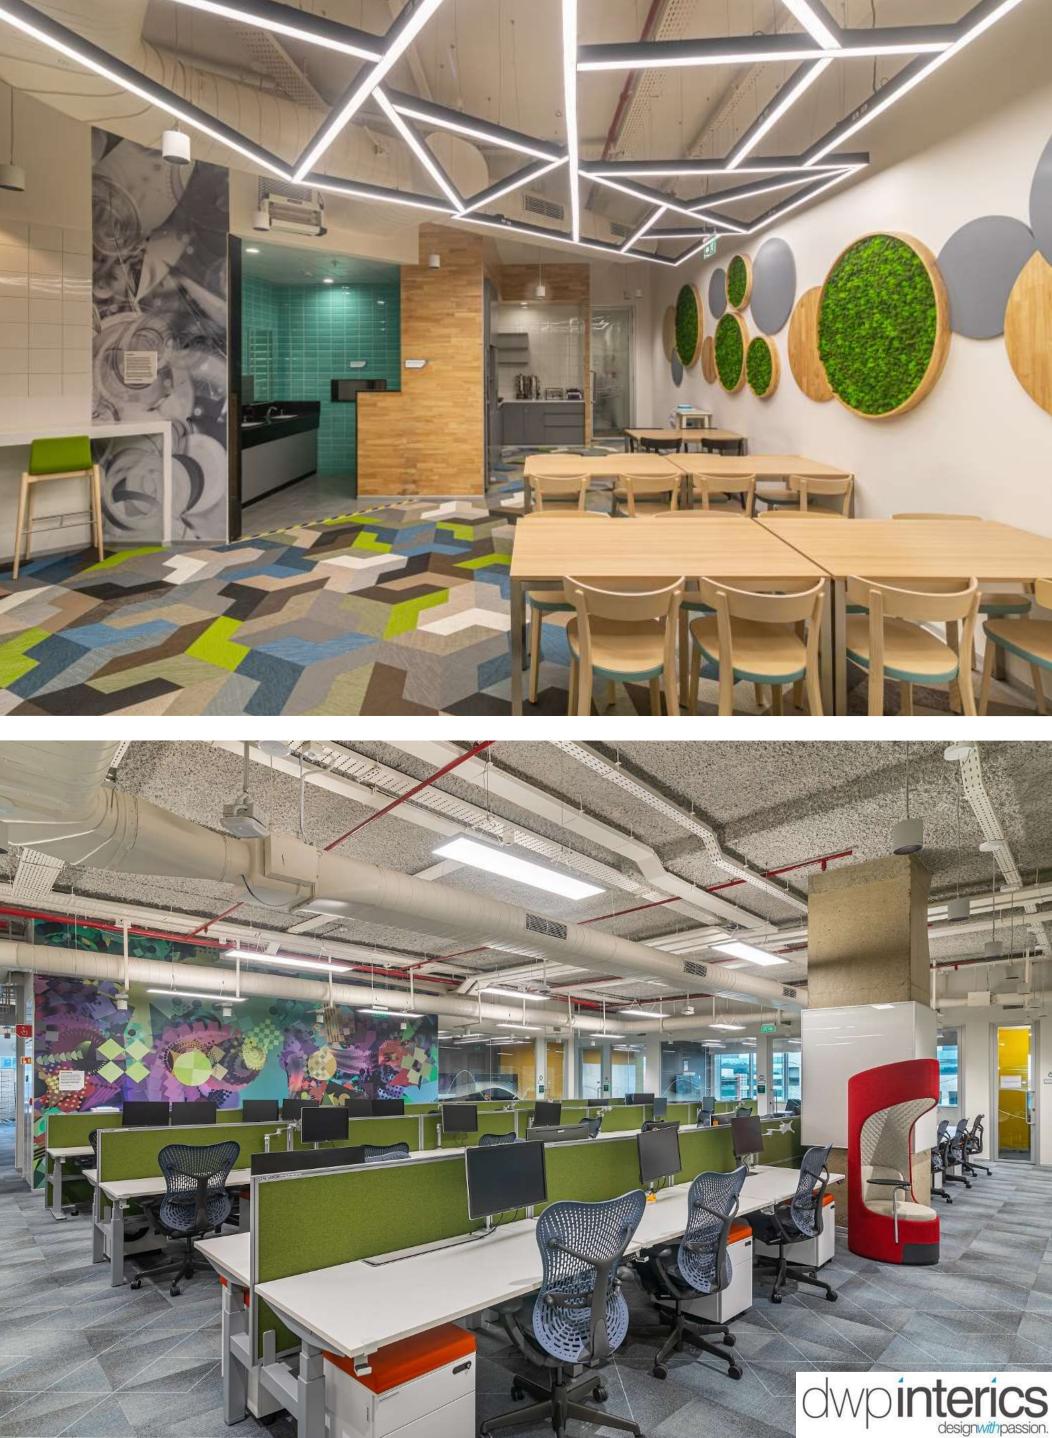

#### **Design Innovation**

Incubators, co-working spaces, start-up spaces, innovation centers, maker spaces, research institutes—these represent just some of what is now a growing portfolio of workspaces cradling the process of innovation.

- Innovation Spaces are often defined as spaces that strengthen
- **Interactions**
- **Communication & Collaboration;** 
  - Spaces that are open, transparent & contextually responsive

For as much as we have been mesmerized by iconic designs, flashy technology, and the excitement of bold colours on walls and furniture, successful spaces respond to what workers need—as teams or as individuals

**The ideal work environment** as the research found, spaces that are social

- Flexible •
- Comfortable, Open, Spacious.
- Collaborative with technology and environmentally conscious. •

in Bangalore