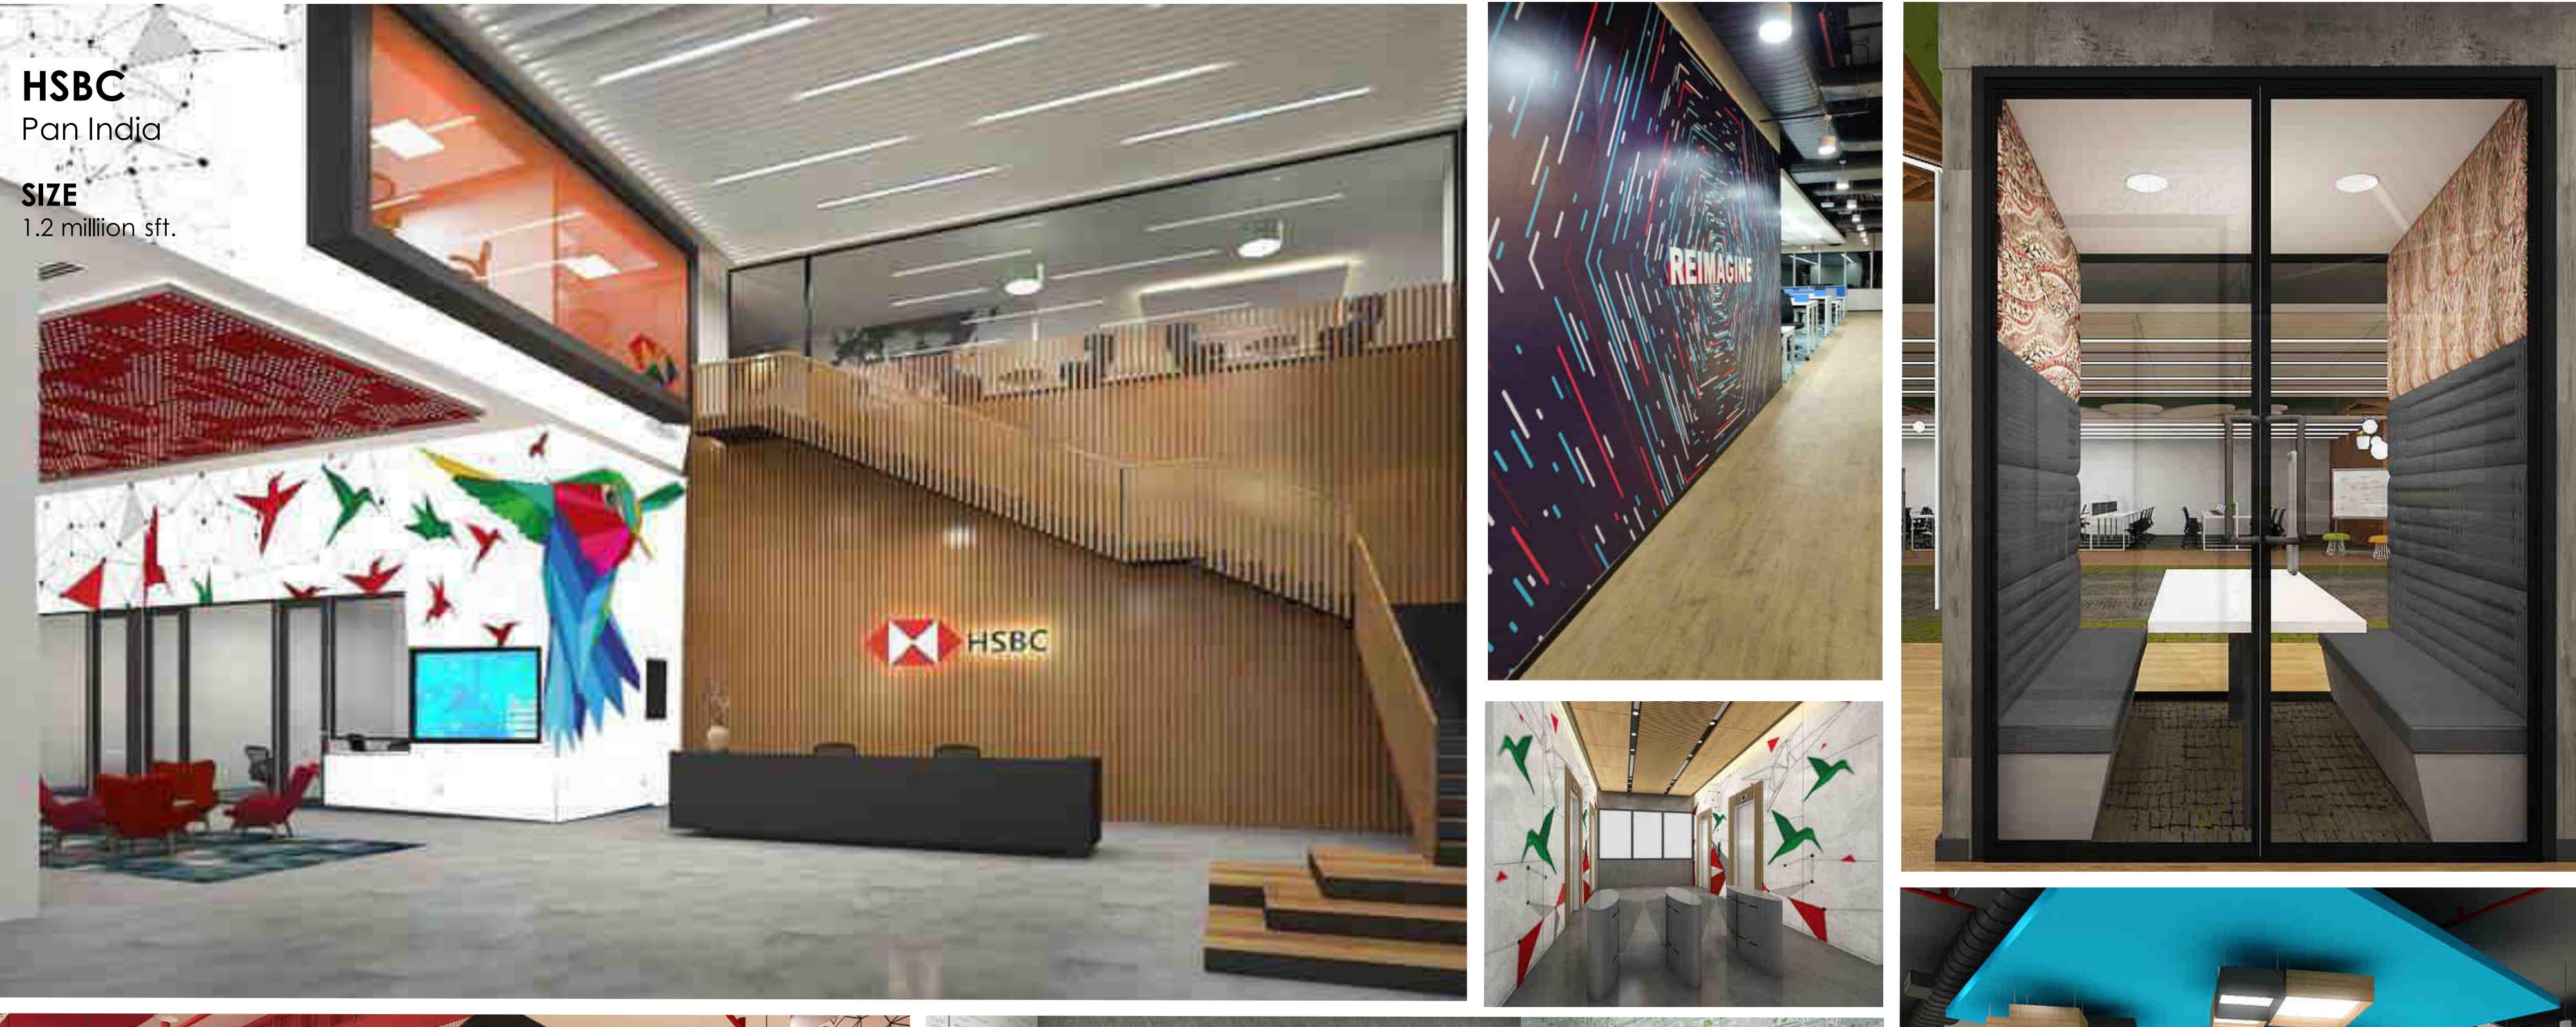

#### **Diversified Experience**

- From working on the interiors of major banks like Barclays, ABN Ambro, ING Vysya, to large campuses like SAP, Google, Reliance Jio, Apple and now Oracle, DWP Interics has worked with a mixed bag of clientele.
- In the past few years, we have also worked on new age start up companies such as Inmobi, Hike and Western Union. We also have worked a lot with financial and Banking companies such as Societe Generale and HSBC. We've been there, done that! And yet, we continue to learn and progress.
- We've been around since 1984, the oldest in the interior industry of the country; **37 years** of designing with passion.
- The team has worked on diversified projects which include different kinds of campus buildings and layout plans. Technology as well is inter-related with design and we have the experience to merge it with the MEP coordination.