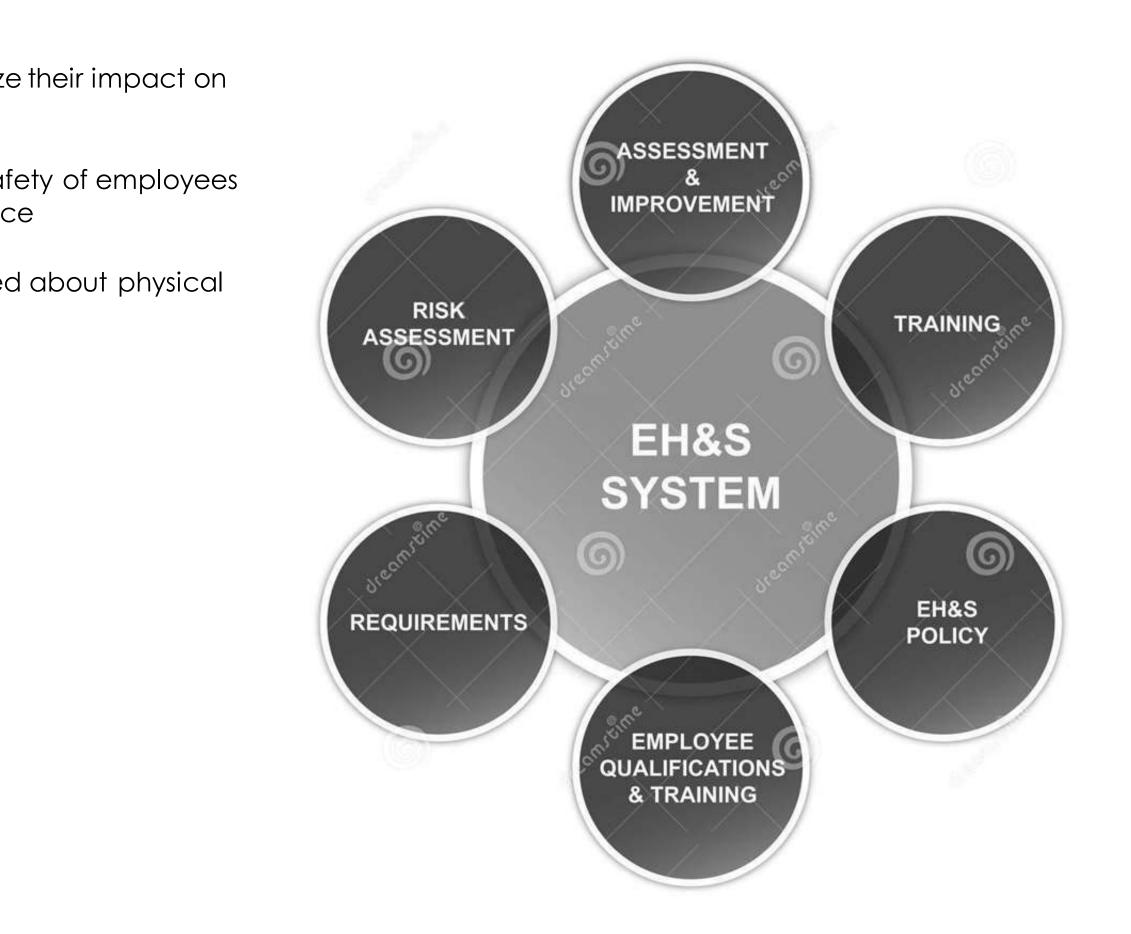

#### EHS SYSTEM

**Risk Assessment**: Identify potential safety and environmental hazards and minimize their impact on your company.

EH & S Policy: Set up laws, rules, regulations, programs to protect the health and safety of employees and the public as well as the environment from hazards associated with the workplace

**Training :** Provide regular training to ensure that the labours are adequately informed about physical and health hazards present within the work premises.