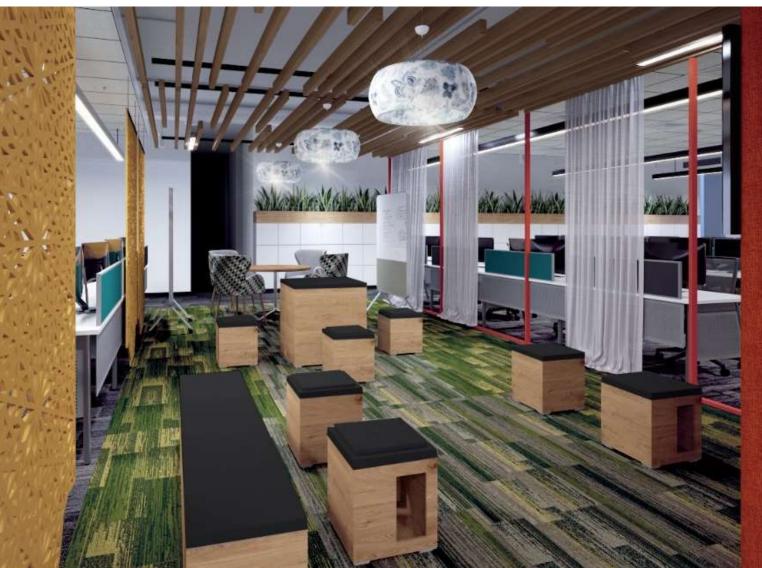

#### **Design Innovation**

Incubators, co-working spaces, start-up spaces, innovation centers, maker spaces, research institutes—these represent just some of what is now a growing portfolio of workspaces cradling the process of innovation.

- Innovation Spaces are often defined as spaces that strengthen
- **Interactions**
- **Communication & Collaboration;** 
  - Spaces that are open, transparent & contextually responsive

For as much as we have been mesmerized by iconic designs, flashy technology, and the excitement of bold colours on walls and furniture, successful spaces respond to what workers need—as teams or as individuals

**The ideal work environment** as the research found, spaces that are social

- Flexible •
- Comfortable, Open, Spacious.
- Collaborative with technology and environmentally conscious. •

in Bangalore