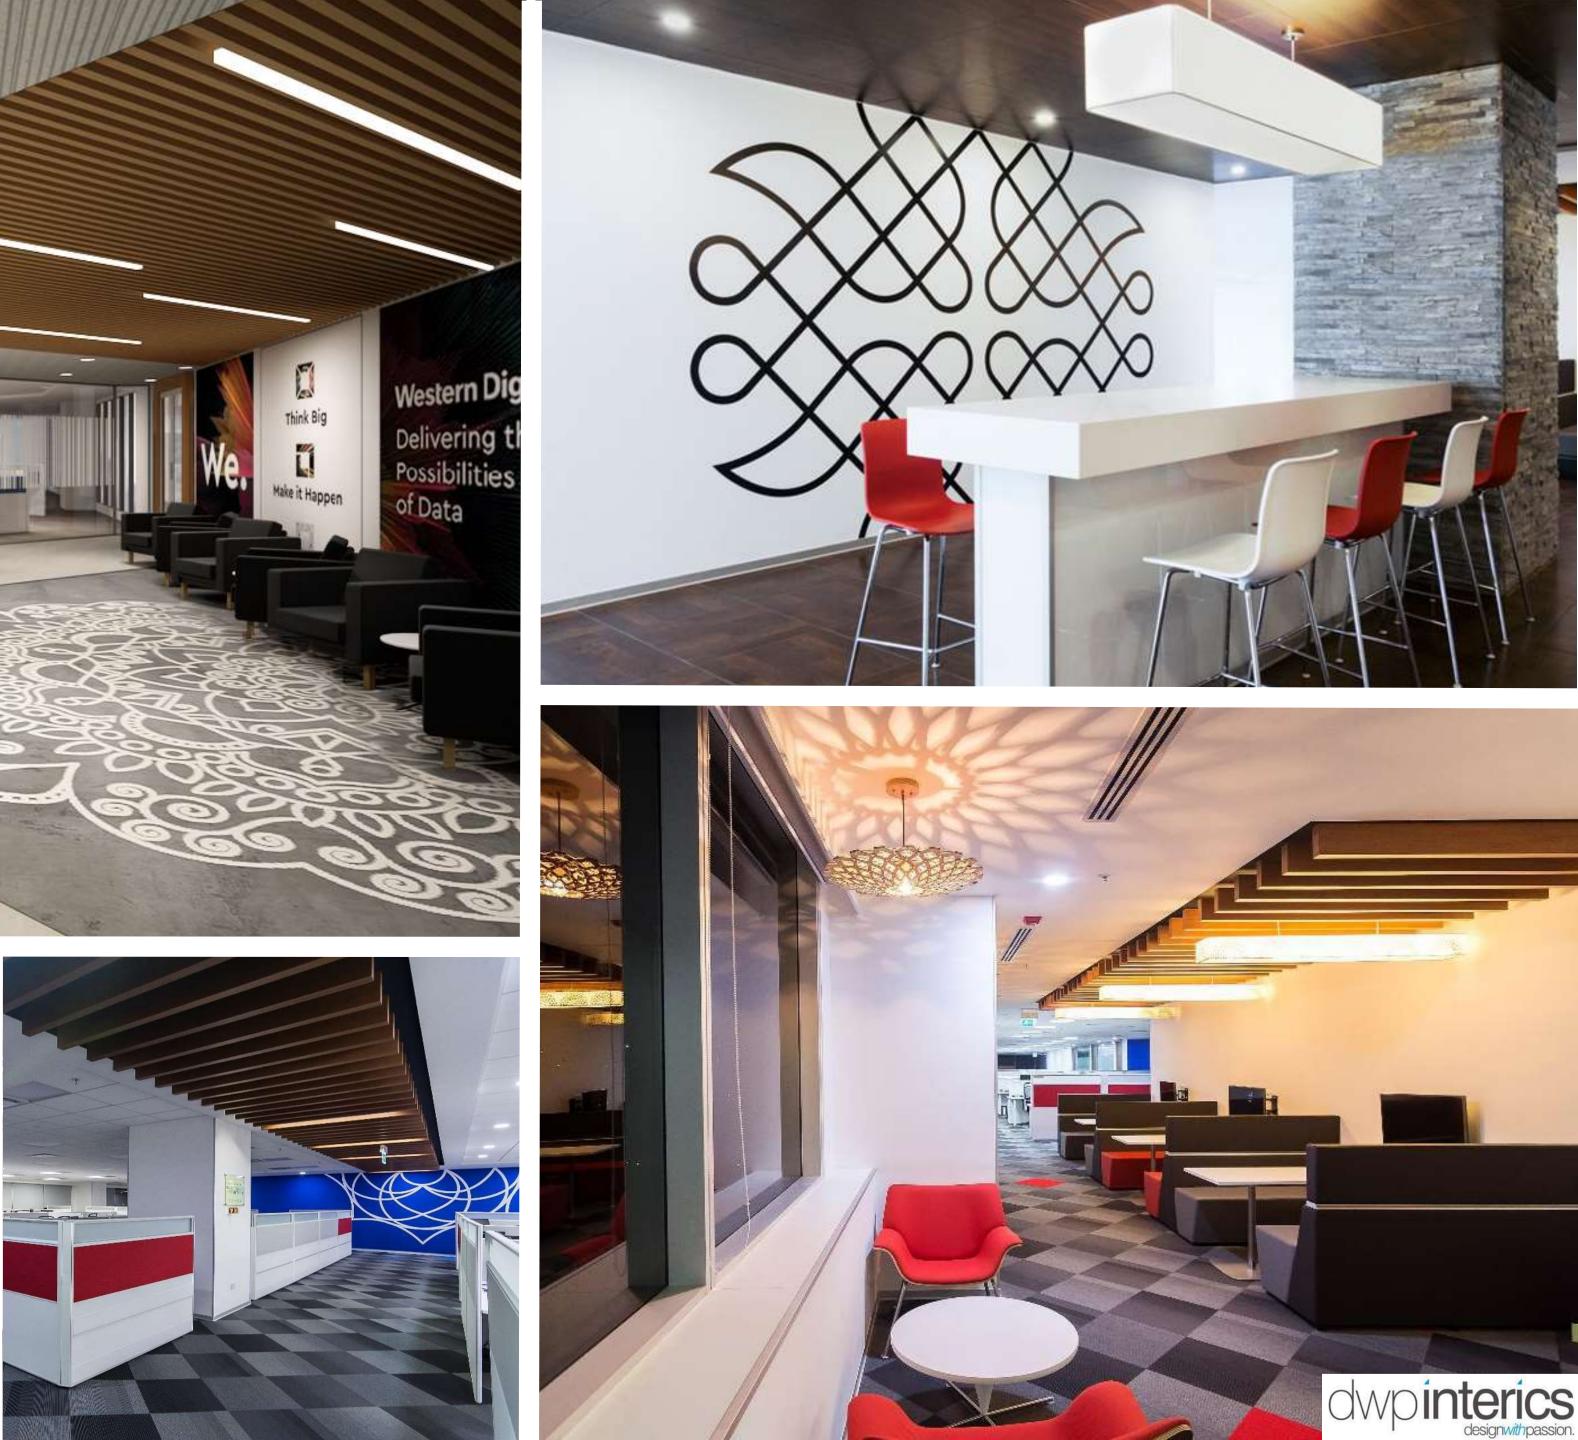

spaces, innovation centers, maker spaces, research institutes—these represent just some of what is now a growing portfolio of workspaces cradling the process of innovation.

- Innovation Spaces are often defined as spaces that strengthen
- **Interactions**
- **Communication & Collaboration;** 
  - Spaces that are open, transparent & contextually responsive

For as much as we have been mesmerized by iconic designs, flashy technology, and the excitement of bold colours on walls and furniture, successful spaces respond to what workers need—as teams or as individuals



**The ideal work environment** as the research found, spaces that are social

- Flexible •
- Comfortable, Open, Spacious.
- Collaborative with technology and environmentally conscious. •

in Bangalore







## 























PALO ALTO Bangalore

**SIZE** 1,50,000 sft.



paloato

tin





#### HERE SOLUTION Bangalore, Jakarta, N Melbourne

SIZE 30,000 sft











#### CPPI INVESTMENTS (Canada Pension Plan Investment Board)

Mumbai

**SIZE** 25,000 SQFT













## FE FUND INFO Chennai

sft.

SIZE



WHERE A



は小町町ヶ日 村小町町1日

1123 123

5175





## SOCIETE GENERALE

Bangalore & Chennai

**SIZE** 2,50,000 sft.





SOCIETE GENERALE

and Solder Caste

P













#### HONEYWELL Bangalore

**SIZE** 1,20,000 sft.

12



A A A A A B

1 the









IMS HEALTH Bangalore

**SIZE** 300,000 sft.





imshealth Intelligence Applied











#### **CIBER** Bangalore

100,000 sf



ciber

......



#### ORACLE ODP Bangalore

**SIZE** 60,000 sft.-

















#### **ECLINICAL WORKS** Bangalore, AHME