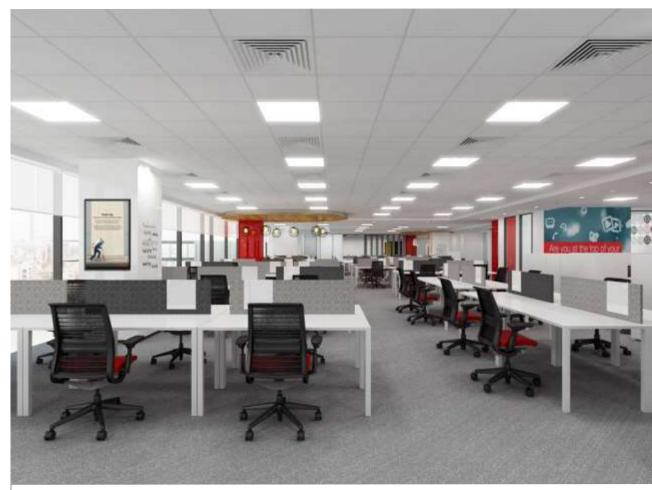

#### **Design Innovation**

Incubators, co-working spaces, start-up spaces, innovation centers, maker spaces, research institutes—these represent just some of what is now a growing portfolio of workspaces cradling the process of innovation.

- Innovation Spaces are often defined as spaces that strengthen
- **Interactions**
- **Communication & Collaboration;** 
  - Spaces that are open, transparent & contextually responsive

For as much as we have been mesmerized by iconic designs, flashy technology, and the excitement of bold colours on walls and furniture, successful spaces respond to what workers need—as teams or as individuals

**The ideal work environment** as the research found, spaces that are social

- Flexible •
- Comfortable, Open, Spacious.
- Collaborative with technology and environmentally conscious. •

in Bangalore